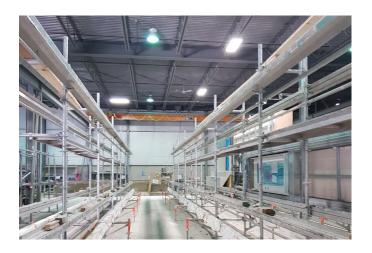

### Parsons Business Centre - 9515 & 9315 28 Ave NW

Edmonton, Alberta

| DETAILS           |                                                                                                                    |
|-------------------|--------------------------------------------------------------------------------------------------------------------|
| Legal Description | Plan 7720719;<br>Block 9; Lot 6                                                                                    |
| Zoning            | IM - Medium Industrial                                                                                             |
| Year Built        | 2005                                                                                                               |
| Construction      | Centre block / steel frame                                                                                         |
| Total Available   | <b>Unit 9515</b> - 24,195 SF<br>(1,795 SF office)<br><b>Unit 9315</b> - 12,700 SF (<br>1,415 SF office)            |
| Ceiling Height    | 26'-24'                                                                                                            |
| Column Spacing    | 55' x 45'                                                                                                          |
| Loading           | Unit 9515 -<br>(2) Dock 8' X 10'<br>(1) Grade 18' x 10'<br>Unit 9315 -<br>(2) Dock 8' X 10'<br>(1) Grade 18' x 10' |
| Cranes            | Unit 9515 – (2) 5 tone cranes                                                                                      |
| Heating           | Unit Heater & HVAC Office                                                                                          |
| Lighting          | T5H0                                                                                                               |
| Power             | 400 Amps 600 Volts<br>To be confirmed by the tenant                                                                |
| Sprinklers        | Yes                                                                                                                |
| Sump              | Available                                                                                                          |
| Fibre Optic       | Available                                                                                                          |
| LEASE INFORMATION |                                                                                                                    |
| Base Rent         | \$8.50 PSF                                                                                                         |
| Operating Cost    | \$4.43 PSF (est. 2020)                                                                                             |
| Available         | Immediately                                                                                                        |