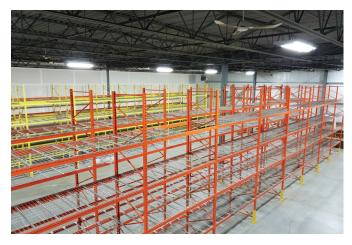

### Parsons Business Centre - 9515 & 9315 28 Ave NW

Edmonton, Alberta

| DETAILS           |                                                                                                                    |
|-------------------|--------------------------------------------------------------------------------------------------------------------|
| Legal Description | Plan 7720719;<br>Block 9; Lot 6                                                                                    |
| Zoning            | IM - Medium Industrial                                                                                             |
| Year Built        | 2005                                                                                                               |
| Construction      | Centre block / steel frame                                                                                         |
| Total Available   | <b>Unit 9515</b> - 24,195 SF<br>(1,795 SF office)<br><b>Unit 9315</b> - 12,700 SF (<br>1,415 SF office)            |
| Ceiling Height    | 26'-24'                                                                                                            |
| Column Spacing    | 55' x 45'                                                                                                          |
| Loading           | Unit 9515 -<br>(2) Dock 8' X 10'<br>(1) Grade 18' x 10'<br>Unit 9315 -<br>(2) Dock 8' X 10'<br>(1) Grade 18' x 10' |
| Cranes            | Unit 9515 – (2) 5 tone cranes                                                                                      |
| Heating           | Unit Heater & HVAC Office                                                                                          |
| Lighting          | T5H0                                                                                                               |
| Power             | 400 Amps 600 Volts<br>To be confirmed by the tenant                                                                |
| Sprinklers        | Yes                                                                                                                |
| Sump              | Available                                                                                                          |
| Fibre Optic       | Available                                                                                                          |
| LEASE INFORMATION |                                                                                                                    |
| Base Rent         | \$8.50 PSF                                                                                                         |
| Operating Cost    | \$4.43 PSF (est. 2020)                                                                                             |
| Available         | Immediately                                                                                                        |