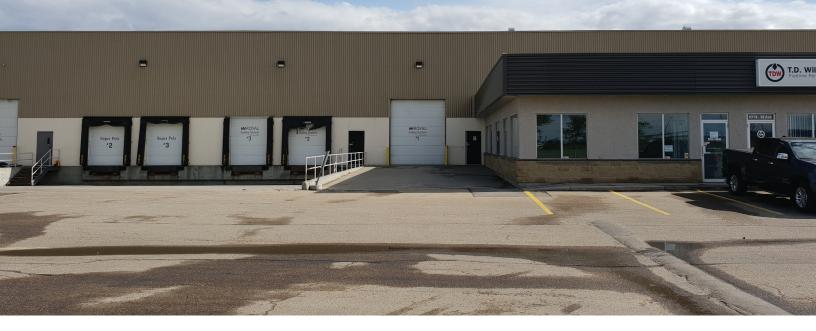

### Parsons Business Centre - 9515 & 9315 28 Ave NW Edmonton, Alberta

# **PROPERTY HIGHLIGHTS**

- 2 bays available for 24,195 SF and 12,700 SF respectively
- Combination of front dock and oversize grade loading doors
- Property is centrally located within the Parsons Industrial Park, east of Parsons Road along 28th
- Close proximity to residential and commercial developments
- Neighborhood is provided excellent access via 34th Avenue which links to Calgary Trail
- Fiber optic available

### Parsons Business Centre - 9515 & 9315 28 Ave NW

Edmonton, Alberta

| DETAILS           |                                                                                                                    |
|-------------------|--------------------------------------------------------------------------------------------------------------------|
| Legal Description | Plan 7720719;<br>Block 9; Lot 6                                                                                    |
| Zoning            | IM - Medium Industrial                                                                                             |
| Year Built        | 2005                                                                                                               |
| Construction      | Centre block / steel frame                                                                                         |
| Total Available   | <b>Unit 9515</b> - 24,195 SF<br>(1,795 SF office)<br><b>Unit 9315</b> - 12,700 SF (<br>1,415 SF office)            |
| Ceiling Height    | 26'-24'                                                                                                            |
| Column Spacing    | 55' x 45'                                                                                                          |
| Loading           | Unit 9515 -<br>(2) Dock 8' X 10'<br>(1) Grade 18' x 10'<br>Unit 9315 -<br>(2) Dock 8' X 10'<br>(1) Grade 18' x 10' |
| Cranes            | Unit 9515 – (2) 5 tone cranes                                                                                      |
| Heating           | Unit Heater & HVAC Office                                                                                          |
| Lighting          | T5H0                                                                                                               |
| Power             | 400 Amps 600 Volts<br>To be confirmed by the tenant                                                                |
| Sprinklers        | Yes                                                                                                                |
| Sump              | Available                                                                                                          |
| Fibre Optic       | Available                                                                                                          |
| LEASE INFORMATION |                                                                                                                    |
| Base Rent         | \$8.50 PSF                                                                                                         |
| Operating Cost    | \$4.43 PSF (est. 2020)                                                                                             |
| Available         | Immediately                                                                                                        |