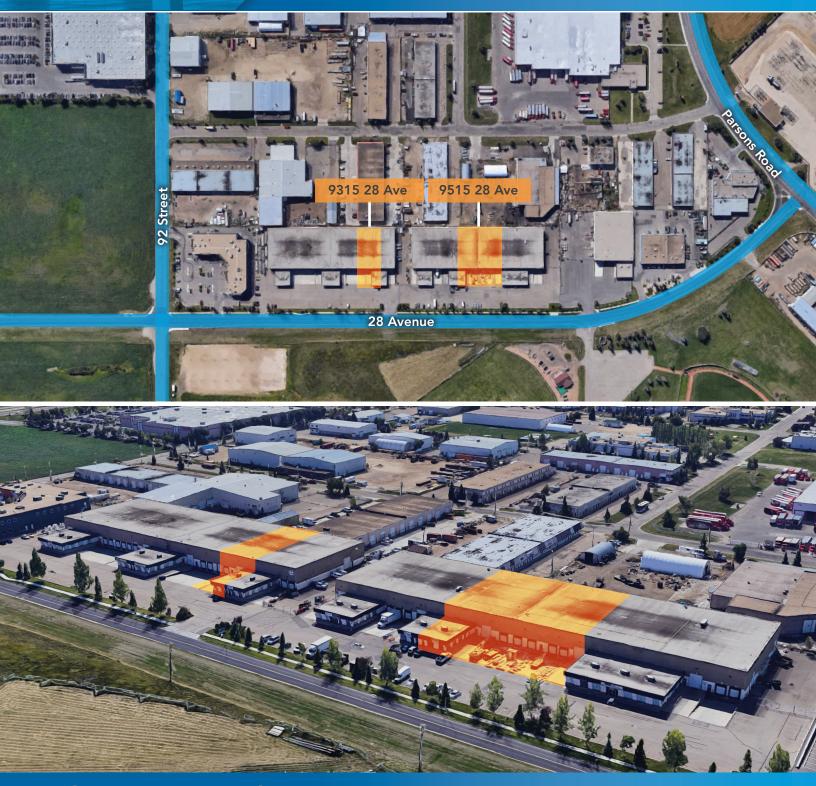

# **PROPERTY HIGHLIGHTS**

- 2 bays available for 24,195 SF and 12,700 SF respectively
- Combination of front dock and oversize grade loading doors
- Property is centrally located within the Parsons Industrial Park, east of Parsons Road along 28th
- Close proximity to residential and commercial developments
- Neighborhood is provided excellent access via 34th Avenue which links to Calgary Trail
- Fiber optic available

### Parsons Business Centre - 9515 & 9315 28 Ave NW

Edmonton, Alberta

| DETAILS           |                                                                                                                    |
|-------------------|--------------------------------------------------------------------------------------------------------------------|
| Legal Description | Plan 7720719;<br>Block 9; Lot 6                                                                                    |
| Zoning            | IM - Medium Industrial                                                                                             |
| Year Built        | 2005                                                                                                               |
| Construction      | Centre block / steel frame                                                                                         |
| Total Available   | <b>Unit 9515</b> - 24,195 SF<br>(1,795 SF office)<br><b>Unit 9315</b> - 12,700 SF (<br>1,415 SF office)            |
| Ceiling Height    | 26'-24'                                                                                                            |
| Column Spacing    | 55' x 45'                                                                                                          |
| Loading           | Unit 9515 -<br>(2) Dock 8' X 10'<br>(1) Grade 18' x 10'<br>Unit 9315 -<br>(2) Dock 8' X 10'<br>(1) Grade 18' x 10' |
| Cranes            | Unit 9515 – (2) 5 tone cranes                                                                                      |
| Heating           | Unit Heater & HVAC Office                                                                                          |
| Lighting          | T5H0                                                                                                               |
| Power             | 400 Amps 600 Volts<br>To be confirmed by the tenant                                                                |
| Sprinklers        | Yes                                                                                                                |
| Sump              | Available                                                                                                          |
| Fibre Optic       | Available                                                                                                          |
| LEASE INFORMATION |                                                                                                                    |
| Base Rent         | \$8.50 PSF                                                                                                         |
| Operating Cost    | \$4.43 PSF (est. 2020)                                                                                             |
| Available         | Immediately                                                                                                        |