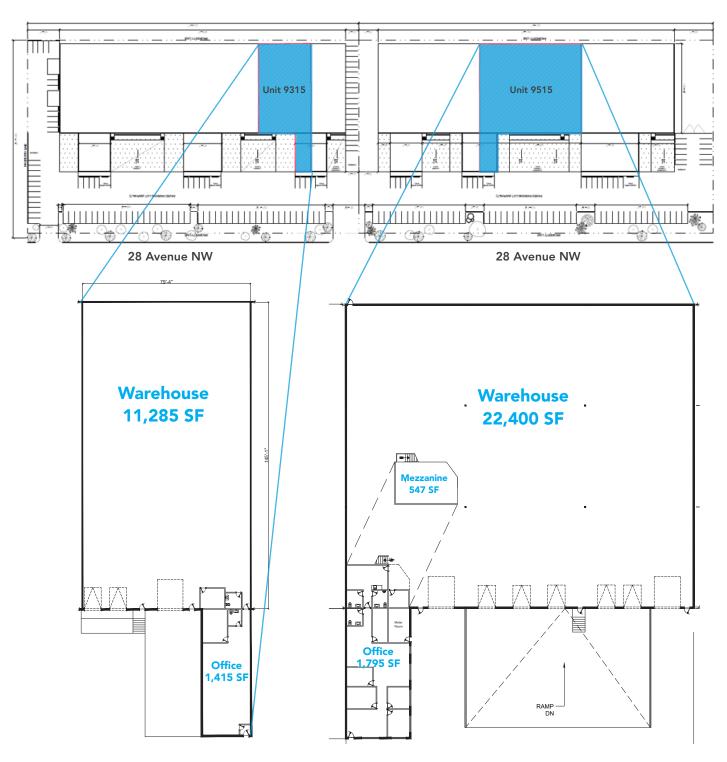

## **FLOOR PLAN**

Parsons Business Centre - 9515 & 9315 28 Ave NW Edmonton, Alberta

Site Tour Information Site tours by appointment only Miguel Martinez | Special Projects Manager 780.421.4000 | miguel@yorkrealty.ca | YORKREALTY.CA

### Parsons Business Centre - 9515 & 9315 28 Ave NW

Edmonton, Alberta

| DETAILS           |                                                                                                                    |
|-------------------|--------------------------------------------------------------------------------------------------------------------|
| Legal Description | Plan 7720719;<br>Block 9; Lot 6                                                                                    |
| Zoning            | IM - Medium Industrial                                                                                             |
| Year Built        | 2005                                                                                                               |
| Construction      | Centre block / steel frame                                                                                         |
| Total Available   | <b>Unit 9515</b> - 24,195 SF<br>(1,795 SF office)<br><b>Unit 9315</b> - 12,700 SF (<br>1,415 SF office)            |
| Ceiling Height    | 26'-24'                                                                                                            |
| Column Spacing    | 55' x 45'                                                                                                          |
| Loading           | Unit 9515 -<br>(2) Dock 8' X 10'<br>(1) Grade 18' x 10'<br>Unit 9315 -<br>(2) Dock 8' X 10'<br>(1) Grade 18' x 10' |
| Cranes            | Unit 9515 – (2) 5 tone cranes                                                                                      |
| Heating           | Unit Heater & HVAC Office                                                                                          |
| Lighting          | T5H0                                                                                                               |
| Power             | 400 Amps 600 Volts<br>To be confirmed by the tenant                                                                |
| Sprinklers        | Yes                                                                                                                |
| Sump              | Available                                                                                                          |
| Fibre Optic       | Available                                                                                                          |
| LEASE INFORMATION |                                                                                                                    |
| Base Rent         | \$8.50 PSF                                                                                                         |
| Operating Cost    | \$4.43 PSF (est. 2020)                                                                                             |
| Available         | Immediately                                                                                                        |