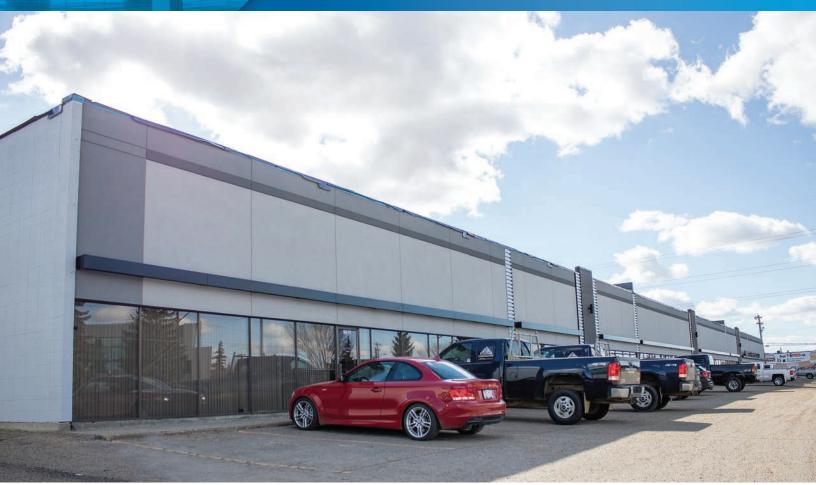

## Strathcona Building - 9611 42 Ave NW

Edmonton, Alberta

### **PROPERTY HIGHLIGHTS**

- Located in Strathcona Industrial Park in South Edmonton.
- Located in a busy part of SE Edmonton's retail and industrial corridor.
- Perfect for tenants wanting to be central to the city while being in a building with a fresh appearance.
- Offers quick and convenient access to 99 Street, Calgary Trail, Gateway Boulevard, and Whitemud Drive.
- Ideal for office, showroom industrial, or retail tenants.