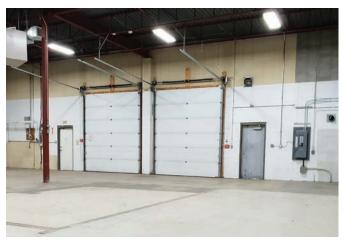

# Strathcona Building - 9611 42 Ave NW

Edmonton, Alberta

| Building       | Strathcona Building                 |
|----------------|-------------------------------------|
| Product        | Office / Industrial /<br>Showroom   |
| Address        | 9611 42 Ave NW                      |
| Vacant         | 4,890 SF                            |
| Zoning         | IB                                  |
| Ceiling Height | 14'                                 |
| Loading        | 2 Grade doors (12' x 10')           |
| Heating        | HVAC office & unit heater warehouse |
| Lighting       | T5H0 & T8H0                         |
| Power          | 200 Amps 120/208 Volts              |
| Sprinklers     | No                                  |
|                |                                     |