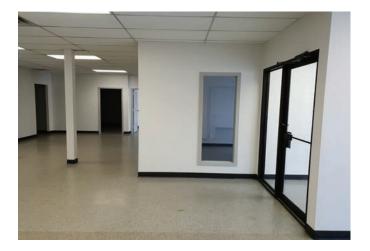

# Strathcona Building - 9611 42 Ave NW

Edmonton, Alberta

| Building       | Strathcona Building                 |
|----------------|-------------------------------------|
| Product        | Office / Industrial /<br>Showroom   |
| Address        | 9611 42 Ave NW                      |
| Vacant         | 4,890 SF                            |
| Zoning         | IB                                  |
| Ceiling Height | 14'                                 |
| Loading        | 2 Grade doors (12' x 10')           |
| Heating        | HVAC office & unit heater warehouse |
| Lighting       | T5H0 & T8H0                         |
| Power          | 200 Amps 120/208 Volts              |
| Sprinklers     | No                                  |
|                |                                     |