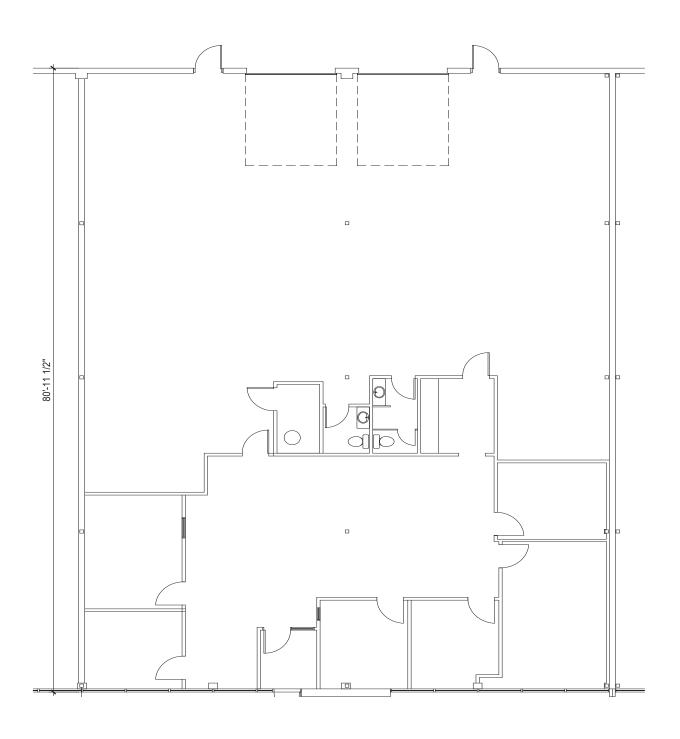

|
| Vacant         | 4,890 SF                            |
| Zoning         | IB                                  |
| Ceiling Height | 14'                                 |
| Loading        | 2 Grade doors (12' x 10')           |
| Heating        | HVAC office & unit heater warehouse |
| Lighting       | T5H0 & T8H0                         |
| Power          | 200 Amps 120/208 Volts              |
| Sprinklers     | No                                  |
|                |                                     |



| LEASE INFORMATION |                        |
|-------------------|------------------------|
| Base Rent         | \$10.50 PSF            |
| Operating Costs   | \$5.76 PSF (est. 2020) |



# Strathcona Building - 9611 42 Ave NW

Edmonton, Alberta

## Floor Plan





# Strathcona Building - 9611 42 Ave NW

Edmonton, Alberta





### Site Tour Information Site tours by appointment only

Miguel Martinez | Special Projects Manager 780.421.4000 | miguel@yorkrealty.ca | YORKREALTY.CA Canadian Western Bank Place
Suite 1622, 10303 Jasper Avenue
Edmonton, Alberta | T5J 3N6