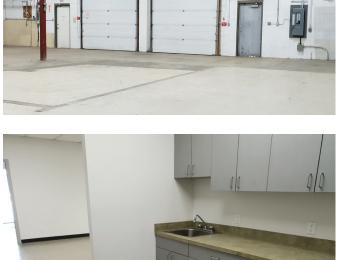

Edmonton, Alberta

| DETAILS        |                                     |
|----------------|-------------------------------------|
| Building       | Strathcona Building                 |
| Product        | Office / Industrial /<br>Showroom   |
| Address        | 9611 42 Ave NW                      |
| Vacant         | 4,890 SF                            |
| Zoning         | IB                                  |
| Ceiling Height | 14'                                 |
| Loading        | 2 Grade doors (12' x 10')           |
| Heating        | HVAC office & unit heater warehouse |
| Lighting       | T5H0 & T8H0                         |
| Power          | 200 Amps 120/208 Volts              |
| Sprinklers     | No                                  |