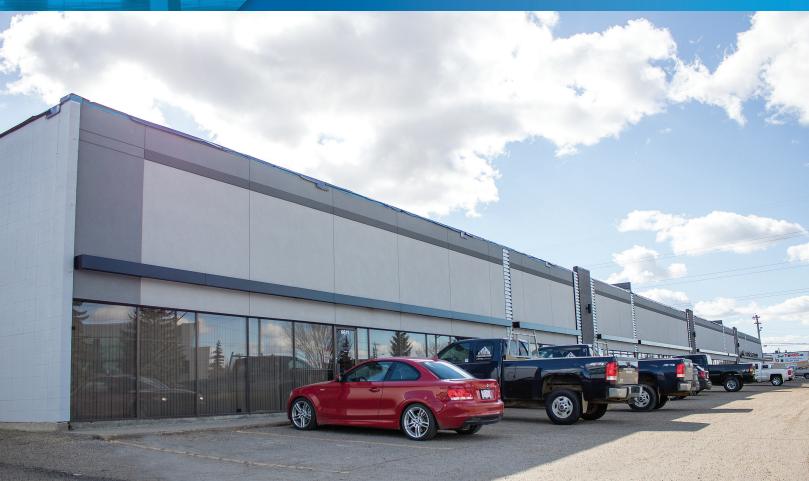

### **PROPERTY HIGHLIGHTS**

- Located in Strathcona Industrial Park in South Edmonton.
- Located in a busy part of SE Edmonton's retail and industrial corridor.
- Perfect for tenants wanting to be central to the city while being in a building with a fresh appearance.
- Offers quick and convenient access to 99 Street, Calgary Trail, Gateway Boulevard, and Whitemud Drive.
- Ideal for office, showroom industrial, or retail tenants.

Edmonton, Alberta

| DETAILS        |                                     |
|----------------|-------------------------------------|
| Building       | Strathcona Building                 |
| Product        | Office / Industrial /<br>Showroom   |
| Address        | 9611 42 Ave NW                      |
| Vacant         | 4,890 SF                            |
| Zoning         | IB                                  |
| Ceiling Height | 14'                                 |
| Loading        | 2 Grade doors (12' x 10')           |
| Heating        | HVAC office & unit heater warehouse |
| Lighting       | T5H0 & T8H0                         |
| Power          | 200 Amps 120/208 Volts              |
| Sprinklers     | No                                  |