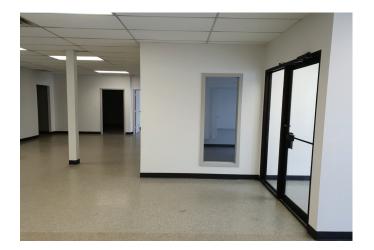

Edmonton, Alberta

| DETAILS        |                                     |
|----------------|-------------------------------------|
| Building       | Strathcona Building                 |
| Product        | Office / Industrial /<br>Showroom   |
| Address        | 9611 42 Ave NW                      |
| Vacant         | 4,890 SF                            |
| Zoning         | IB                                  |
| Ceiling Height | 14'                                 |
| Loading        | 2 Grade doors (12' x 10')           |
| Heating        | HVAC office & unit heater warehouse |
| Lighting       | T5H0 & T8H0                         |
| Power          | 200 Amps 120/208 Volts              |
| Sprinklers     | No                                  |