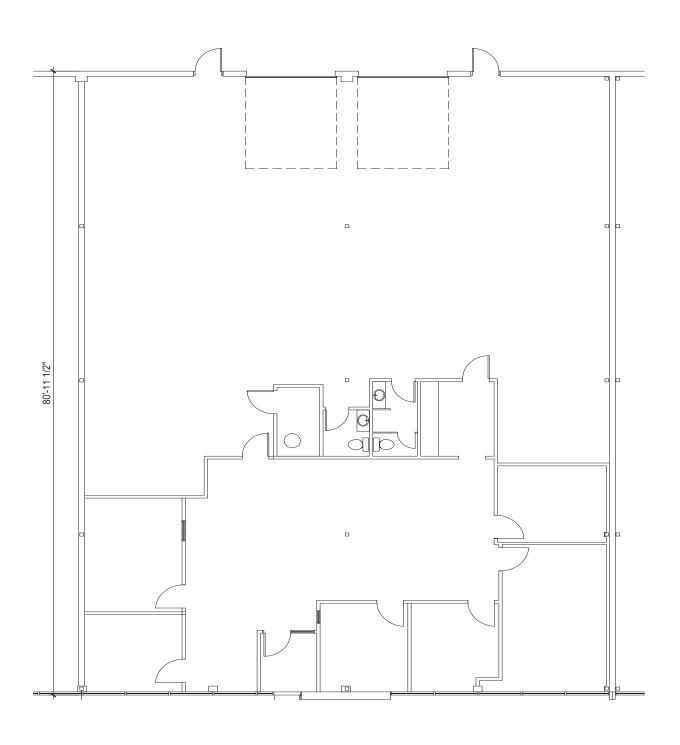

|
| Product        | Office / Industrial /<br>Showroom   |
| Address        | 9611 42 Ave NW                      |
| Vacant         | 4,890 SF                            |
| Zoning         | IB                                  |
| Ceiling Height | 14'                                 |
| Loading        | 2 Grade doors (12' x 10')           |
| Heating        | HVAC office & unit heater warehouse |
| Lighting       | T5H0 & T8H0                         |
| Power          | 200 Amps 120/208 Volts              |
| Sprinklers     | No                                  |

| LEASE INFORMATION |                        |
|-------------------|------------------------|
| Base Rent         | \$11.00 PSF            |
| Operating Costs   | \$5.07 PSF (est. 2019) |



Edmonton, Alberta

## Floor Plan





Edmonton, Alberta





### Site Tour Information Site tours by appointment only

Miguel Martinez | Special Projects Manager 780.421.4000 | miguel@yorkrealty.ca | YORKREALTY.CA Canadian Western Bank Place
Suite 1622, 10303 Jasper Avenue
Edmonton, Alberta | T5J 3N6