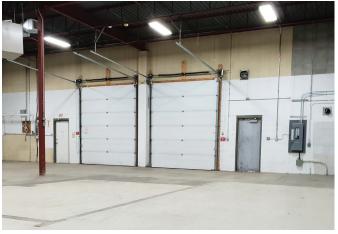

Edmonton, Alberta

| DETAILS        |                                     |
|----------------|-------------------------------------|
| Building       | Strathcona Building                 |
| Product        | Office / Industrial /<br>Showroom   |
| Address        | 9611 42 Ave NW                      |
| Vacant         | 4,890 SF                            |
| Zoning         | IB                                  |
| Ceiling Height | 14'                                 |
| Loading        | 2 Grade doors (12' x 10')           |
| Heating        | HVAC office & unit heater warehouse |
| Lighting       | T5H0 & T8H0                         |
| Power          | 200 Amps 120/208 Volts              |
| Sprinklers     | No                                  |