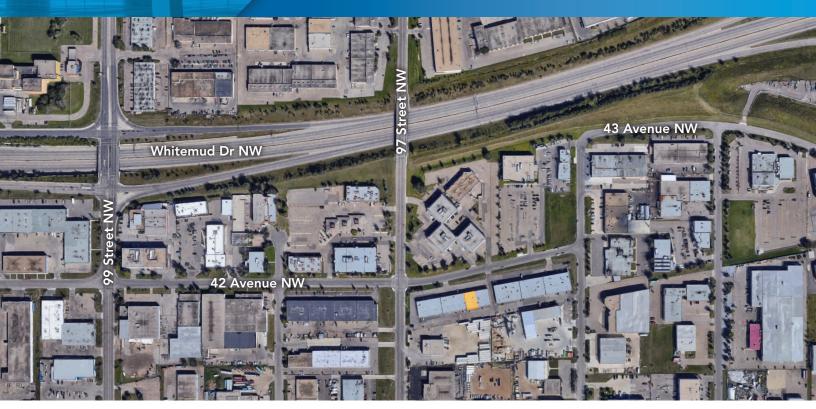

### **PROPERTY HIGHLIGHTS**

- Located in Strathcona Industrial Park in South Edmonton.
- Located in a busy part of SE Edmonton's retail and industrial corridor.
- Perfect for tenants wanting to be central to the city while being in a building with a fresh appearance.
- Offers quick and convenient access to 99 Street, Calgary Trail, Gateway Boulevard, and Whitemud Drive.
- Ideal for office, showroom industrial, or retail tenants.

Edmonton, Alberta

| DETAILS        |                                     |
|----------------|-------------------------------------|
| Building       | Strathcona Building                 |
| Product        | Office / Industrial /<br>Showroom   |
| Address        | 9611 42 Ave NW                      |
| Vacant         | 4,890 SF                            |
| Zoning         | IB                                  |
| Ceiling Height | 14'                                 |
| Loading        | 2 Grade doors (12' x 10')           |
| Heating        | HVAC office & unit heater warehouse |
| Lighting       | T5H0 & T8H0                         |
| Power          | 200 Amps 120/208 Volts              |
| Sprinklers     | No                                  |