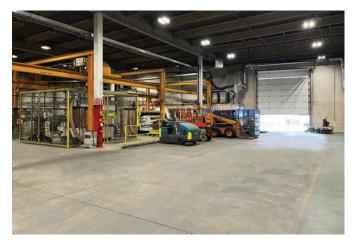

Edmonton, Alberta

| DETAILS        |                                                                                               |
|----------------|-----------------------------------------------------------------------------------------------|
| Туре           | Industrial Showroom/<br>Warehouse                                                             |
| Zoning         | (IB) Industrial Business Zone                                                                 |
| Year Built     | 1979                                                                                          |
| Ceiling Height | 22' Clear                                                                                     |
| Total Vacant   | 58,515 SF                                                                                     |
| Power          | 400 Amps / 600 Volts                                                                          |
| HVAC           | Unit heaters and roof top units                                                               |
| Heating        | Roof top units                                                                                |
| Lighting       | To be upgraded to LED                                                                         |
| Fiber Optics   | Available                                                                                     |
| Loading        | Sixteen (16) loading doors<br>Four (4) Overhead grade doors<br>Twelve (12) Dock Loading Doors |