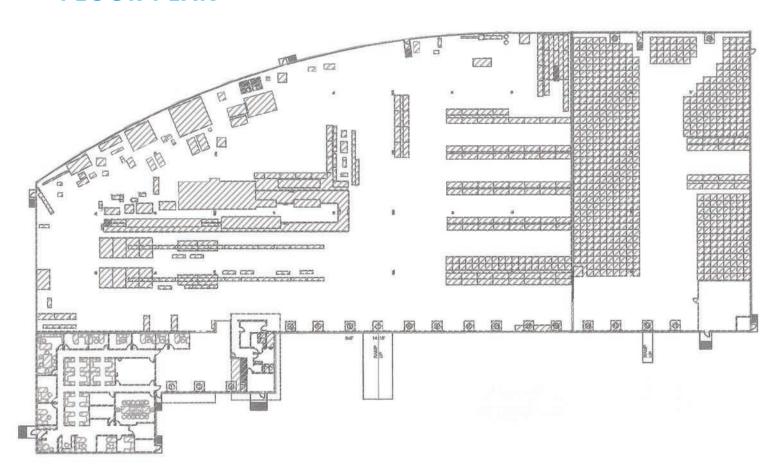

|
| Heating        | Roof top units                                                                                |
| Lighting       | To be upgraded to LED                                                                         |
| Fiber Optics   | Available                                                                                     |
| Loading        | Sixteen (16) loading doors<br>Four (4) Overhead grade doors<br>Twelve (12) Dock Loading Doors |

| LEASE INFORMATION |                        |
|-------------------|------------------------|
| Operating Costs   | \$4.23 PSF (est. 2022) |
| Base Rent         | Market                 |
| Available         | October 1, 2022        |





Edmonton, Alberta

#### **FLOOR PLAN**





Edmonton, Alberta





## Site Tour Information Site tours by appointment only

**Lucas Leisen | Leasing Manager** 780.934.2929 | lucas@yorkrealty.ca **YORKREALTY.CA** 

YORK

Canadian Western Bank Place
Suite 1600, 10303 Jasper Avenue

Edmonton, Alberta | T5J 3N6