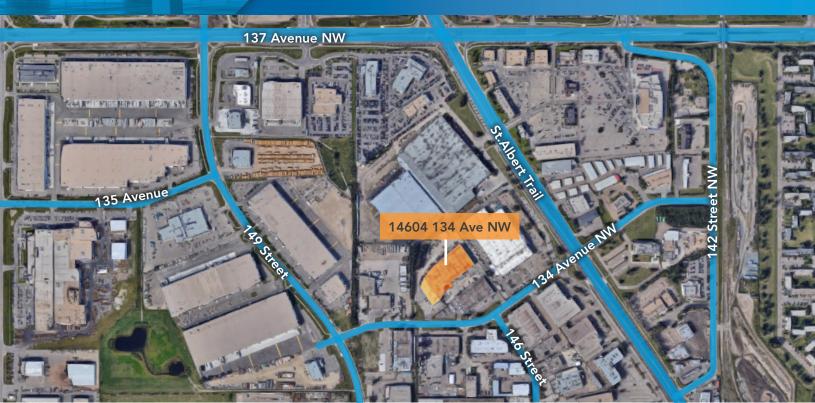

### PROPERTY HIGHLIGHTS

- Manufacturing/Distribution space within the Bonaventure Business Park with easy access to St. Albert Trail, the Yellowhead Highway, and the Henday
- 58,515 SF of warehouse/showroom space
- Turn-key improvements available
- Available October 1, 2022

Edmonton, Alberta

| DETAILS        |                                                                                               |
|----------------|-----------------------------------------------------------------------------------------------|
| Туре           | Industrial Showroom/<br>Warehouse                                                             |
| Zoning         | (IB) Industrial Business Zone                                                                 |
| Year Built     | 1979                                                                                          |
| Ceiling Height | 22' Clear                                                                                     |
| Total Vacant   | 58,515 SF                                                                                     |
| Power          | 400 Amps / 600 Volts                                                                          |
| HVAC           | Unit heaters and roof top units                                                               |
| Heating        | Roof top units                                                                                |
| Lighting       | To be upgraded to LED                                                                         |
| Fiber Optics   | Available                                                                                     |
| Loading        | Sixteen (16) loading doors<br>Four (4) Overhead grade doors<br>Twelve (12) Dock Loading Doors |