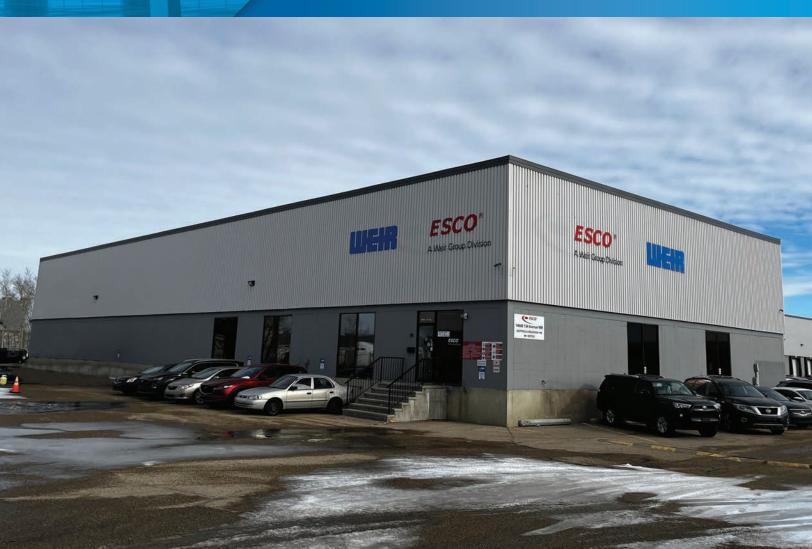

Edmonton, Alberta

### PROPERTY HIGHLIGHTS

- Manufacturing/Distribution space within the Bonaventure Business Park with easy access to St. Albert Trail, the Yellowhead Highway, and the Henday
- 58,515 SF of warehouse/showroom space
- Turn-key improvements available
- Available October 1, 2022

Edmonton, Alberta

| DETAILS        |                                                                                               |
|----------------|-----------------------------------------------------------------------------------------------|
| Туре           | Industrial Showroom/<br>Warehouse                                                             |
| Zoning         | (IB) Industrial Business Zone                                                                 |
| Year Built     | 1979                                                                                          |
| Ceiling Height | 22' Clear                                                                                     |
| Total Vacant   | 58,515 SF                                                                                     |
| Power          | 400 Amps / 600 Volts                                                                          |
| HVAC           | Unit heaters and roof top units                                                               |
| Heating        | Roof top units                                                                                |
| Lighting       | To be upgraded to LED                                                                         |
| Fiber Optics   | Available                                                                                     |
| Loading        | Sixteen (16) loading doors<br>Four (4) Overhead grade doors<br>Twelve (12) Dock Loading Doors |