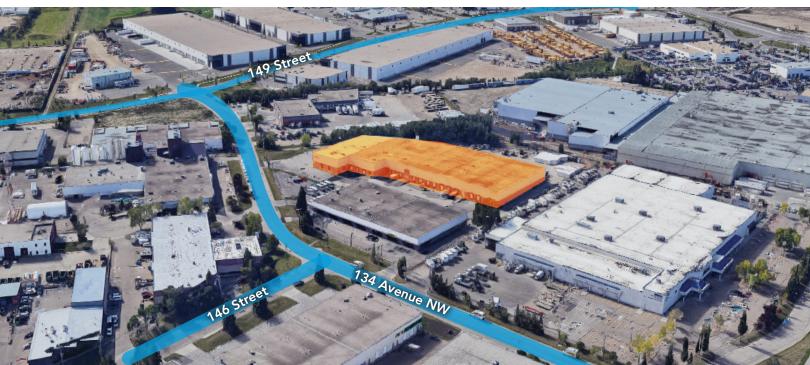

### PROPERTY HIGHLIGHTS

- Manufacturing/Distribution space within the Bonaventure Business Park with easy access to St. Albert Trail, the Yellowhead Highway, and the Henday
- 58,515 SF of warehouse/showroom space
- Turn-key improvements available
- Available October 1, 2022

Edmonton, Alberta

| DETAILS        |                                                                                               |
|----------------|-----------------------------------------------------------------------------------------------|
| Туре           | Industrial Showroom/<br>Warehouse                                                             |
| Zoning         | (IB) Industrial Business Zone                                                                 |
| Year Built     | 1979                                                                                          |
| Ceiling Height | 22' Clear                                                                                     |
| Total Vacant   | 58,515 SF                                                                                     |
| Power          | 400 Amps / 600 Volts                                                                          |
| HVAC           | Unit heaters and roof top units                                                               |
| Heating        | Roof top units                                                                                |
| Lighting       | To be upgraded to LED                                                                         |
| Fiber Optics   | Available                                                                                     |
| Loading        | Sixteen (16) loading doors<br>Four (4) Overhead grade doors<br>Twelve (12) Dock Loading Doors |