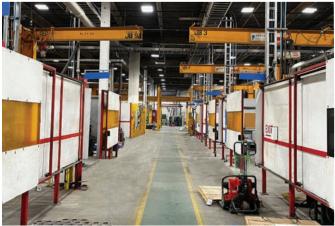

Edmonton, Alberta

| DETAILS        |                                                                                               |
|----------------|-----------------------------------------------------------------------------------------------|
| Туре           | Industrial Showroom/<br>Warehouse                                                             |
| Zoning         | (IB) Industrial Business Zone                                                                 |
| Year Built     | 1979                                                                                          |
| Ceiling Height | 22' Clear                                                                                     |
| Total Vacant   | 58,515 SF                                                                                     |
| Power          | 400 Amps / 600 Volts                                                                          |
| HVAC           | Unit heaters and roof top units                                                               |
| Heating        | Roof top units                                                                                |
| Lighting       | To be upgraded to LED                                                                         |
| Fiber Optics   | Available                                                                                     |
| Loading        | Sixteen (16) loading doors<br>Four (4) Overhead grade doors<br>Twelve (12) Dock Loading Doors |