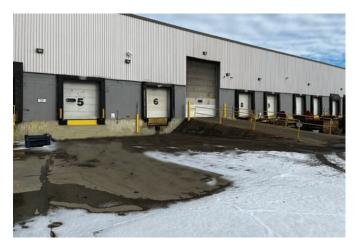

Edmonton, Alberta

| DETAILS        |                                                                                               |
|----------------|-----------------------------------------------------------------------------------------------|
| Туре           | Industrial Showroom/<br>Warehouse                                                             |
| Zoning         | (IB) Industrial Business Zone                                                                 |
| Year Built     | 1979                                                                                          |
| Ceiling Height | 22' Clear                                                                                     |
| Total Vacant   | 58,515 SF                                                                                     |
| Power          | 400 Amps / 600 Volts                                                                          |
| HVAC           | Unit heaters and roof top units                                                               |
| Heating        | Roof top units                                                                                |
| Lighting       | To be upgraded to LED                                                                         |
| Fiber Optics   | Available                                                                                     |
| Loading        | Sixteen (16) loading doors<br>Four (4) Overhead grade doors<br>Twelve (12) Dock Loading Doors |