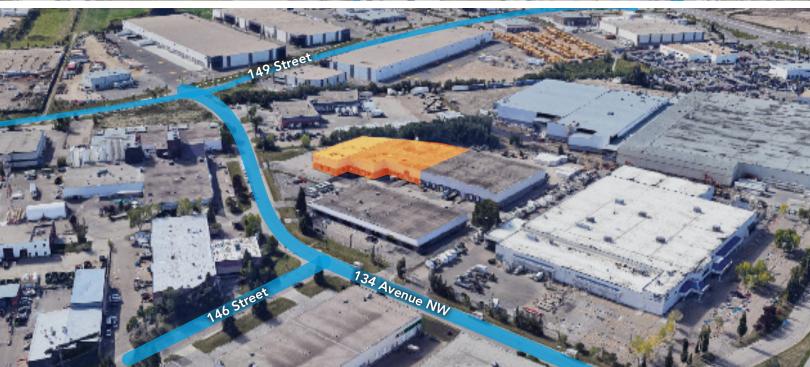

|
| Lighting       | LED                                                                                           |
| Fiber Optics   | Available                                                                                     |
| Loading        | Sixteen (16) loading doors<br>Four (4) Overhead grade doors<br>Twelve (12) Dock Loading Doors |

| LEASE INFORMATION |                        |
|-------------------|------------------------|
| Operating Costs   | \$4.28 PSF (est. 2023) |
| Base Rent         | Market                 |
| Available         | Immediately            |



# Bonaventure Building 14604 134 Avenue

Edmonton, Alberta



**OFFICE OPPORTUNITY** 

## Bonaventure Building 14604 134 Avenue

Edmonton, Alberta





### Site Tour Information Site tours by appointment only

**Lucas Leisen | Leasing Manager** 780.934.2929 | lucas@yorkrealty.ca **YORKREALTY.CA** 

YORK

Canadian Western Bank Place
Suite 1600, 10303 Jasper Avenue
Edmonton, Alberta | T5J 3N6