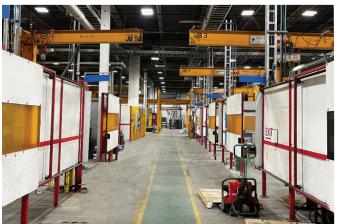

### Bonaventure Building 14604 134 Avenue

Edmonton, Alberta

| DETAILS        |                                                                                               |
|----------------|-----------------------------------------------------------------------------------------------|
| Туре           | Industrial Showroom/<br>Warehouse                                                             |
| Zoning         | (IB) Industrial Business Zone                                                                 |
| Year Built     | 1979                                                                                          |
| Ceiling Height | 22' Clear                                                                                     |
| Total Vacant   | 33,096 SF                                                                                     |
| Power          | 1200 Amps / 600 Volts<br>800 Amps / 208 Volts                                                 |
| HVAC           | Unit heaters and roof top units                                                               |
| Heating        | Roof top units                                                                                |
| Lighting       | LED                                                                                           |
| Fiber Optics   | Available                                                                                     |
| Loading        | Sixteen (16) loading doors<br>Four (4) Overhead grade doors<br>Twelve (12) Dock Loading Doors |