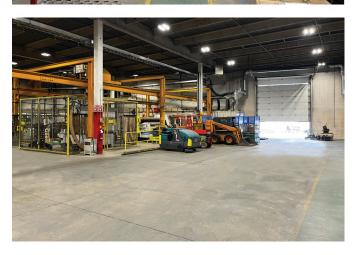

#### PROPERTY HIGHLIGHTS

YORK

- Manufacturing / Distribution space within the Bonaventure Business Park with easy access to St. Albert Trail, the Yellowhead Highway, and the Henday
- 33,096 SF of warehouse/showroom space
- Turn-key improvements available
- Available Immediately

### Bonaventure Building 14604 134 Avenue

Edmonton, Alberta

| DETAILS        |                                                                                               |
|----------------|-----------------------------------------------------------------------------------------------|
| Туре           | Industrial Showroom/<br>Warehouse                                                             |
| Zoning         | (IB) Industrial Business Zone                                                                 |
| Year Built     | 1979                                                                                          |
| Ceiling Height | 22' Clear                                                                                     |
| Total Vacant   | 33,096 SF                                                                                     |
| Power          | 1200 Amps / 600 Volts<br>800 Amps / 208 Volts                                                 |
| HVAC           | Unit heaters and roof top units                                                               |
| Heating        | Roof top units                                                                                |
| Lighting       | LED                                                                                           |
| Fiber Optics   | Available                                                                                     |
| Loading        | Sixteen (16) loading doors<br>Four (4) Overhead grade doors<br>Twelve (12) Dock Loading Doors |