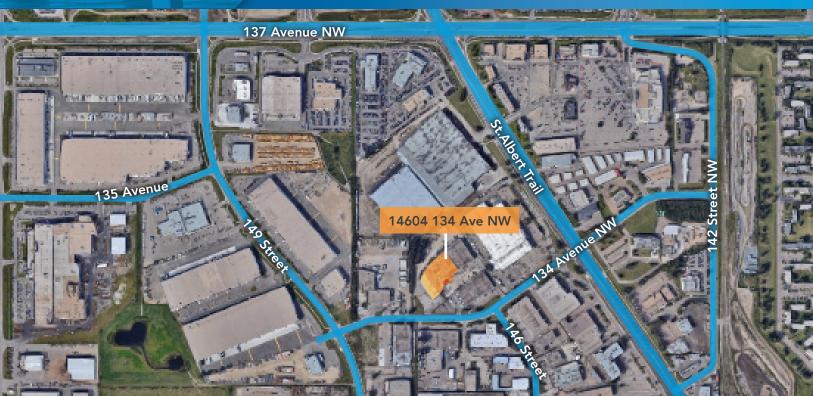

|
| Lighting       | LED                                                                                           |
| Fiber Optics   | Available                                                                                     |
| Loading        | Sixteen (16) loading doors<br>Four (4) Overhead grade doors<br>Twelve (12) Dock Loading Doors |

| LEASE INFORMATION |                        |
|-------------------|------------------------|
| Operating Costs   | \$4.28 PSF (est. 2023) |
| Base Rent         | Market                 |
| Available         | Immediately            |



# Bonaventure Building 14604 134 Avenue

Edmonton, Alberta



**OFFICE OPPORTUNITY** 

## Bonaventure Building 14604 134 Avenue

Edmonton, Alberta





### Site Tour Information Site tours by appointment only

**Lucas Leisen | Leasing Manager** 780.934.2929 | lucas@yorkrealty.ca **YORKREALTY.CA** 

YORK

Canadian Western Bank Place
Suite 1600, 10303 Jasper Avenue
Edmonton, Alberta | T5J 3N6