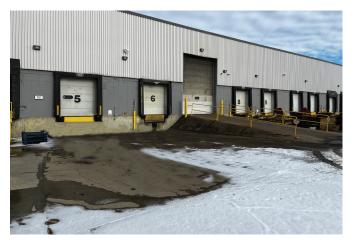

### Bonaventure Building 14604 134 Avenue

Edmonton, Alberta

| DETAILS        |                                                                                               |
|----------------|-----------------------------------------------------------------------------------------------|
| Туре           | Industrial Showroom/<br>Warehouse                                                             |
| Zoning         | (IB) Industrial Business Zone                                                                 |
| Year Built     | 1979                                                                                          |
| Ceiling Height | 22' Clear                                                                                     |
| Total Vacant   | 33,096 SF                                                                                     |
| Power          | 1200 Amps / 600 Volts<br>800 Amps / 208 Volts                                                 |
| HVAC           | Unit heaters and roof top units                                                               |
| Heating        | Roof top units                                                                                |
| Lighting       | LED                                                                                           |
| Fiber Optics   | Available                                                                                     |
| Loading        | Sixteen (16) loading doors<br>Four (4) Overhead grade doors<br>Twelve (12) Dock Loading Doors |