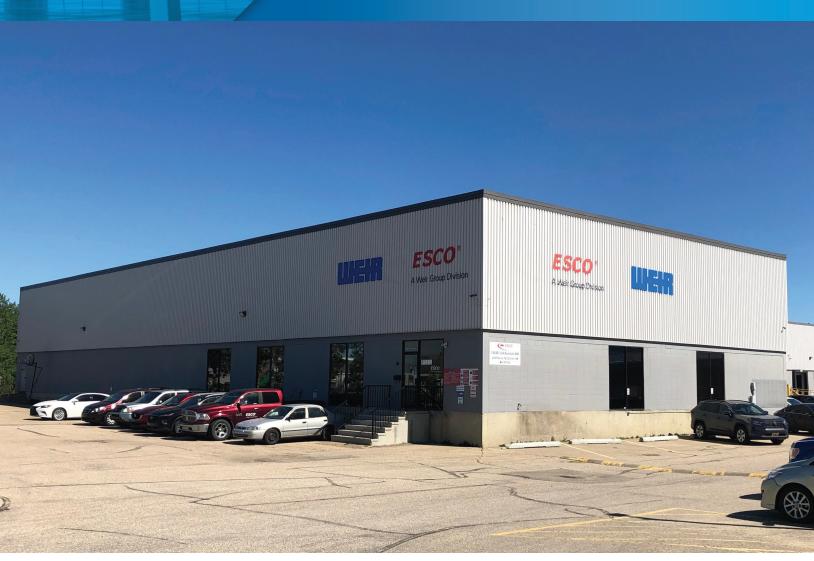

## Bonaventure Building 14604 134 Avenue

Edmonton, Alberta

#### PROPERTY HIGHLIGHTS

YORK

- Manufacturing / Distribution space within the Bonaventure Business Park with easy access to St. Albert Trail, the Yellowhead Highway, and the Henday
- 33,096 SF of warehouse/showroom space
- Turn-key improvements available
- Available Immediately