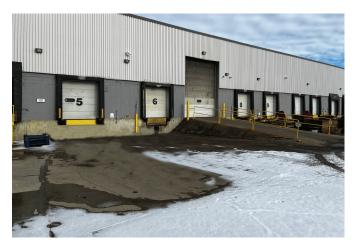

## Bonaventure Building 14604 134 Avenue

Edmonton, Alberta

| DETAILS        |                                                                                               |
|----------------|-----------------------------------------------------------------------------------------------|
| Туре           | Industrial Showroom/<br>Warehouse                                                             |
| Zoning         | (IB) Industrial Business Zone                                                                 |
| Year Built     | 1979                                                                                          |
| Ceiling Height | 22' Clear                                                                                     |
| Total Vacant   | 58,515 SF                                                                                     |
| Power          | 400 Amps / 600 Volts                                                                          |
| HVAC           | Unit heaters and roof top units                                                               |
| Heating        | Roof top units                                                                                |
| Lighting       | To be upgraded to LED                                                                         |
| Fiber Optics   | Available                                                                                     |
| Loading        | Sixteen (16) loading doors<br>Four (4) Overhead grade doors<br>Twelve (12) Dock Loading Doors |