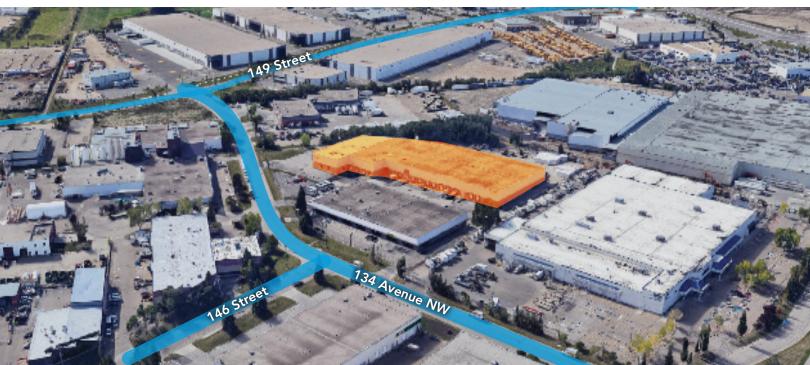

### Bonaventure Building 14604 134 Avenue

Edmonton, Alberta

### **PROPERTY HIGHLIGHTS**

- Manufacturing/Distribution space within the Bonaventure Business Park with easy access to St. Albert Trail, the Yellowhead Highway, and the Henday
- 58,515 SF of warehouse/showroom space
- Turn-key improvements available
- Available October 1, 2022

## Bonaventure Building 14604 134 Avenue

Edmonton, Alberta

| DETAILS        |                                                                                               |
|----------------|-----------------------------------------------------------------------------------------------|
| Туре           | Industrial Showroom/<br>Warehouse                                                             |
| Zoning         | (IB) Industrial Business Zone                                                                 |
| Year Built     | 1979                                                                                          |
| Ceiling Height | 22' Clear                                                                                     |
| Total Vacant   | 58,515 SF                                                                                     |
| Power          | 400 Amps / 600 Volts                                                                          |
| HVAC           | Unit heaters and roof top units                                                               |
| Heating        | Roof top units                                                                                |
| Lighting       | To be upgraded to LED                                                                         |
| Fiber Optics   | Available                                                                                     |
| Loading        | Sixteen (16) loading doors<br>Four (4) Overhead grade doors<br>Twelve (12) Dock Loading Doors |