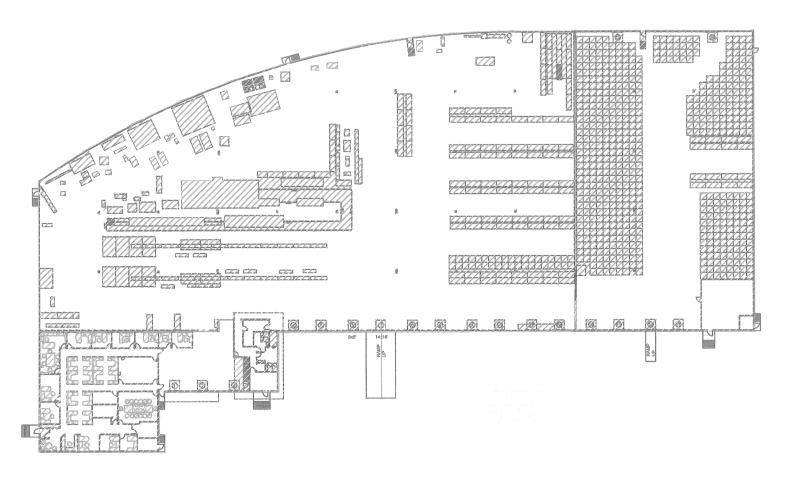

|
| Heating        | Roof top units                                                                                |
| Lighting       | To be upgraded to LED                                                                         |
| Fiber Optics   | Available                                                                                     |
| Loading        | Sixteen (16) loading doors<br>Four (4) Overhead grade doors<br>Twelve (12) Dock Loading Doors |

| LEASE INFORMATION |                        |
|-------------------|------------------------|
| Operating Costs   | \$4.23 PSF (est. 2022) |
| Base Rent         | Market                 |
| Available         | October 1, 2022        |





# Bonaventure Building 14604 134 Avenue

Edmonton, Alberta

#### **FLOOR PLAN**



**OFFICE OPPORTUNITY** 

## Bonaventure Building 14604 134 Avenue

Edmonton, Alberta





#### Site Tour Information Site tours by appointment only

YORK

Miguel Martinez | Edmonton Leasing Manager 780-729-4583 | miguel@yorkrealty.ca Lucas Leisen | Leasing Administrator 780.934.2929 | lucas@yorkrealty.ca YORKREALTY.CA Canadian Western Bank Place
Suite 1600, 10303 Jasper Avenue
Edmonton, Alberta | T5J 3N6