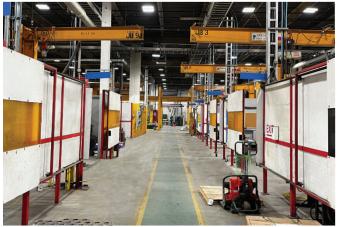

### **PROPERTY HIGHLIGHTS**

- Manufacturing/Distribution space within the Bonaventure Business Park with easy access to St. Albert Trail, the Yellowhead Highway, and the Henday
- 58,515 SF of warehouse/showroom space
- Turn-key improvements available
- Available October 1, 2022

## Bonaventure Building 14604 134 Avenue

Edmonton, Alberta

| DETAILS        |                                                                                               |
|----------------|-----------------------------------------------------------------------------------------------|
| Туре           | Industrial Showroom/<br>Warehouse                                                             |
| Zoning         | (IB) Industrial Business Zone                                                                 |
| Year Built     | 1979                                                                                          |
| Ceiling Height | 22' Clear                                                                                     |
| Total Vacant   | 58,515 SF                                                                                     |
| Power          | 400 Amps / 600 Volts                                                                          |
| HVAC           | Unit heaters and roof top units                                                               |
| Heating        | Roof top units                                                                                |
| Lighting       | To be upgraded to LED                                                                         |
| Fiber Optics   | Available                                                                                     |
| Loading        | Sixteen (16) loading doors<br>Four (4) Overhead grade doors<br>Twelve (12) Dock Loading Doors |