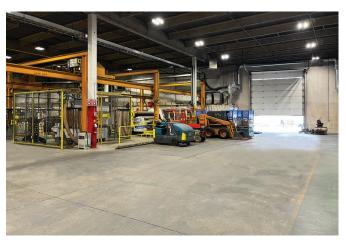

### **PROPERTY HIGHLIGHTS**

- Manufacturing/Distribution space within the Bonaventure Business Park with easy access to St. Albert Trail, the Yellowhead Highway, and the Henday
- 58,515 SF of warehouse/showroom space
- Turn-key improvements available
- Available October 1, 2022

## Bonaventure Building 14604 134 Avenue

Edmonton, Alberta

| DETAILS        |                                                                                               |
|----------------|-----------------------------------------------------------------------------------------------|
| Туре           | Industrial Showroom/<br>Warehouse                                                             |
| Zoning         | (IB) Industrial Business Zone                                                                 |
| Year Built     | 1979                                                                                          |
| Ceiling Height | 22' Clear                                                                                     |
| Total Vacant   | 58,515 SF                                                                                     |
| Power          | 400 Amps / 600 Volts                                                                          |
| HVAC           | Unit heaters and roof top units                                                               |
| Heating        | Roof top units                                                                                |
| Lighting       | To be upgraded to LED                                                                         |
| Fiber Optics   | Available                                                                                     |
| Loading        | Sixteen (16) loading doors<br>Four (4) Overhead grade doors<br>Twelve (12) Dock Loading Doors |