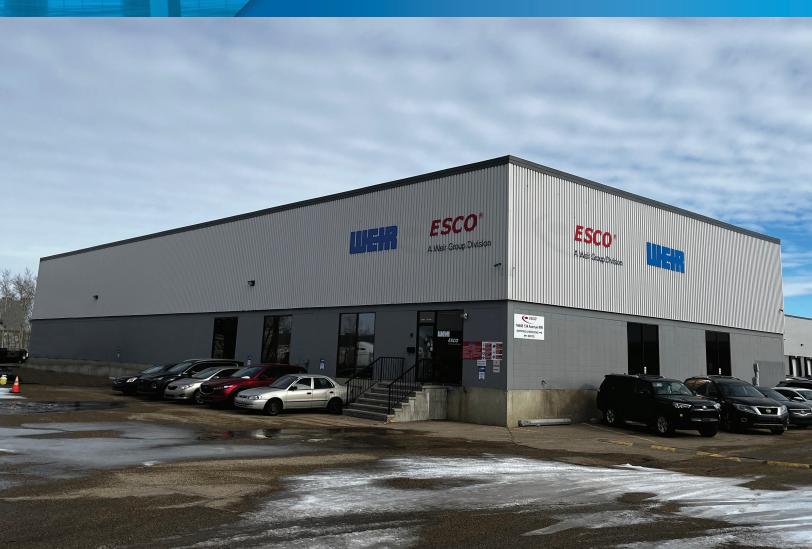

### Bonaventure Building 14604 134 Avenue

Edmonton, Alberta

### **PROPERTY HIGHLIGHTS**

- Manufacturing/Distribution space within the Bonaventure Business Park with easy access to St. Albert Trail, the Yellowhead Highway, and the Henday
- 58,515 SF of warehouse/showroom space
- Turn-key improvements available
- Available October 1, 2022

## Bonaventure Building 14604 134 Avenue

Edmonton, Alberta

| DETAILS        |                                                                                               |
|----------------|-----------------------------------------------------------------------------------------------|
| Туре           | Industrial Showroom/<br>Warehouse                                                             |
| Zoning         | (IB) Industrial Business Zone                                                                 |
| Year Built     | 1979                                                                                          |
| Ceiling Height | 22' Clear                                                                                     |
| Total Vacant   | 58,515 SF                                                                                     |
| Power          | 400 Amps / 600 Volts                                                                          |
| HVAC           | Unit heaters and roof top units                                                               |
| Heating        | Roof top units                                                                                |
| Lighting       | To be upgraded to LED                                                                         |
| Fiber Optics   | Available                                                                                     |
| Loading        | Sixteen (16) loading doors<br>Four (4) Overhead grade doors<br>Twelve (12) Dock Loading Doors |