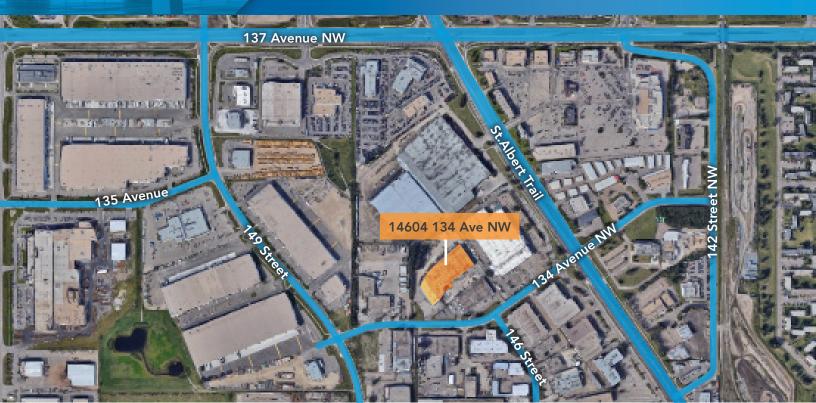

### Bonaventure Building 14604 134 Avenue

Edmonton, Alberta

### **PROPERTY HIGHLIGHTS**

- Manufacturing/Distribution space within the Bonaventure Business Park with easy access to St. Albert Trail, the Yellowhead Highway, and the Henday
- 58,515 SF of warehouse/showroom space
- Turn-key improvements available
- Available October 1, 2022

## Bonaventure Building 14604 134 Avenue

Edmonton, Alberta

| DETAILS        |                                                                                               |
|----------------|-----------------------------------------------------------------------------------------------|
| Туре           | Industrial Showroom/<br>Warehouse                                                             |
| Zoning         | (IB) Industrial Business Zone                                                                 |
| Year Built     | 1979                                                                                          |
| Ceiling Height | 22' Clear                                                                                     |
| Total Vacant   | 58,515 SF                                                                                     |
| Power          | 400 Amps / 600 Volts                                                                          |
| HVAC           | Unit heaters and roof top units                                                               |
| Heating        | Roof top units                                                                                |
| Lighting       | To be upgraded to LED                                                                         |
| Fiber Optics   | Available                                                                                     |
| Loading        | Sixteen (16) loading doors<br>Four (4) Overhead grade doors<br>Twelve (12) Dock Loading Doors |