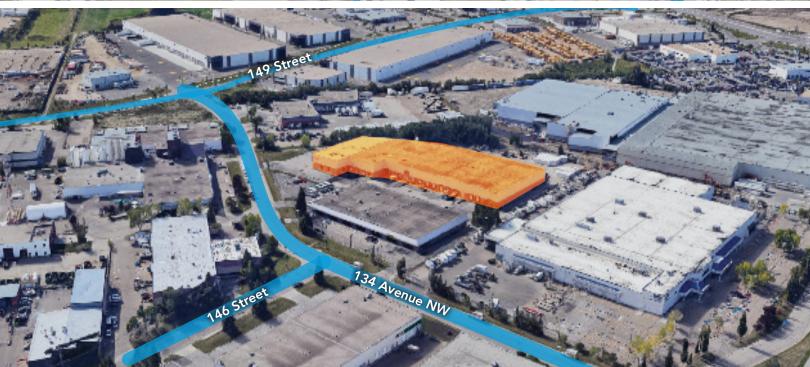

## Bonaventure Building 14604 134 Avenue

Edmonton, Alberta

#### PROPERTY HIGHLIGHTS

 Manufacturing/Distribution space within the Bonaventure Business Park with easy access to St. Albert Trail, the Yellowhead Highway, and the Henday

YORK

- 58,515 SF of warehouse/showroom space
- Turn-key improvements available
- Available October 1, 2022

### Bonaventure Building 14604 134 Avenue

Edmonton, Alberta

| DETAILS        |                                                                                               |
|----------------|-----------------------------------------------------------------------------------------------|
| Туре           | Industrial Showroom/<br>Warehouse                                                             |
| Zoning         | (IB) Industrial Business Zone                                                                 |
| Year Built     | 1979                                                                                          |
| Ceiling Height | 22' Clear                                                                                     |
| Total Vacant   | 58,515 SF                                                                                     |
| Power          | 400 Amps / 600 Volts                                                                          |
| HVAC           | Unit heaters and roof top units                                                               |
| Heating        | Roof top units                                                                                |
| Lighting       | To be upgraded to LED                                                                         |
| Fiber Optics   | Available                                                                                     |
| Loading        | Sixteen (16) loading doors<br>Four (4) Overhead grade doors<br>Twelve (12) Dock Loading Doors |