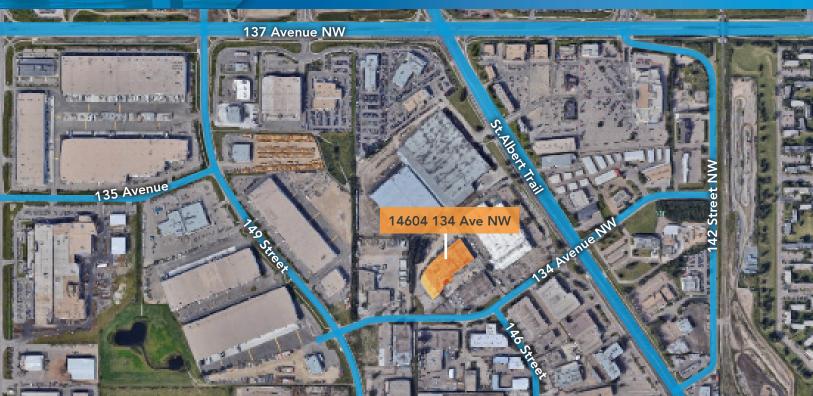

## Bonaventure Building 14604 134 Avenue

Edmonton, Alberta

#### PROPERTY HIGHLIGHTS

 Manufacturing/Distribution space within the Bonaventure Business Park with easy access to St. Albert Trail, the Yellowhead Highway, and the Henday

YORK

- 58,515 SF of warehouse/showroom space
- Turn-key improvements available
- Available October 1, 2022