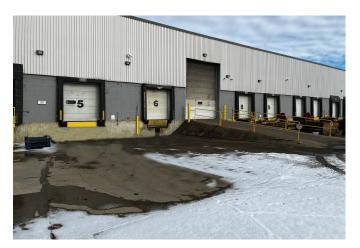

### Bonaventure Building 14604 134 Avenue

Edmonton, Alberta

| DETAILS        |                                                                                               |
|----------------|-----------------------------------------------------------------------------------------------|
| Туре           | Industrial Showroom/<br>Warehouse                                                             |
| Zoning         | (IB) Industrial Business Zone                                                                 |
| Year Built     | 1979                                                                                          |
| Ceiling Height | 22' Clear                                                                                     |
| Total Vacant   | 58,515 SF                                                                                     |
| Power          | 400 Amps / 600 Volts                                                                          |
| HVAC           | Unit heaters and roof top units                                                               |
| Heating        | Roof top units                                                                                |
| Lighting       | To be upgraded to LED                                                                         |
| Fiber Optics   | Available                                                                                     |
| Loading        | Sixteen (16) loading doors<br>Four (4) Overhead grade doors<br>Twelve (12) Dock Loading Doors |