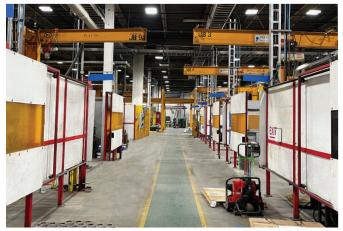

#### PROPERTY HIGHLIGHTS

 Manufacturing/Distribution space within the Bonaventure Business Park with easy access to St. Albert Trail, the Yellowhead Highway, and the Henday

YORK

- 58,515 SF of warehouse/showroom space
- Turn-key improvements available
- Available October 1, 2022

### Bonaventure Building 14604 134 Avenue

Edmonton, Alberta

| DETAILS        |                                                                                               |
|----------------|-----------------------------------------------------------------------------------------------|
| Туре           | Industrial Showroom/<br>Warehouse                                                             |
| Zoning         | (IB) Industrial Business Zone                                                                 |
| Year Built     | 1979                                                                                          |
| Ceiling Height | 22' Clear                                                                                     |
| Total Vacant   | 58,515 SF                                                                                     |
| Power          | 400 Amps / 600 Volts                                                                          |
| HVAC           | Unit heaters and roof top units                                                               |
| Heating        | Roof top units                                                                                |
| Lighting       | To be upgraded to LED                                                                         |
| Fiber Optics   | Available                                                                                     |
| Loading        | Sixteen (16) loading doors<br>Four (4) Overhead grade doors<br>Twelve (12) Dock Loading Doors |