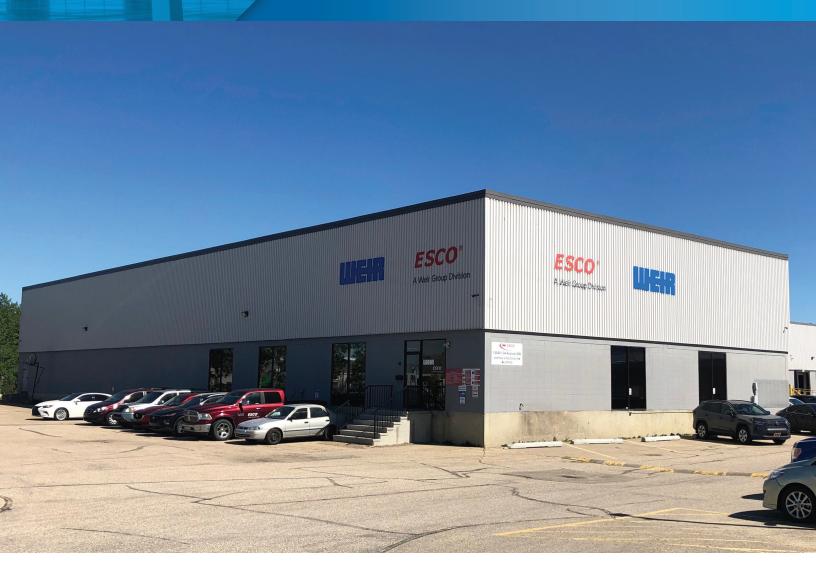

## Bonaventure Building 14604 134 Avenue

Edmonton, Alberta

#### PROPERTY HIGHLIGHTS

 Manufacturing/Distribution space within the Bonaventure Business Park with easy access to St. Albert Trail, the Yellowhead Highway, and the Henday

YORK

- 58,515 SF of warehouse/showroom space
- Turn-key improvements available
- Available October 1, 2022

### Bonaventure Building 14604 134 Avenue

Edmonton, Alberta

| DETAILS        |                                                                                               |
|----------------|-----------------------------------------------------------------------------------------------|
| Туре           | Industrial Showroom/<br>Warehouse                                                             |
| Zoning         | (IB) Industrial Business Zone                                                                 |
| Year Built     | 1979                                                                                          |
| Ceiling Height | 22' Clear                                                                                     |
| Total Vacant   | 58,515 SF                                                                                     |
| Power          | 400 Amps / 600 Volts                                                                          |
| HVAC           | Unit heaters and roof top units                                                               |
| Heating        | Roof top units                                                                                |
| Lighting       | To be upgraded to LED                                                                         |
| Fiber Optics   | Available                                                                                     |
| Loading        | Sixteen (16) loading doors<br>Four (4) Overhead grade doors<br>Twelve (12) Dock Loading Doors |