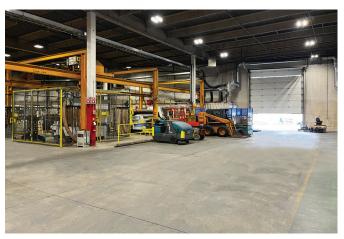

#### PROPERTY HIGHLIGHTS

 Manufacturing/Distribution space within the Bonaventure Business Park with easy access to St. Albert Trail, the Yellowhead Highway, and the Henday

YORK

- 58,515 SF of warehouse/showroom space
- Turn-key improvements available
- Available October 1, 2022

### Bonaventure Building 14604 134 Avenue

Edmonton, Alberta

| DETAILS        |                                                                                               |
|----------------|-----------------------------------------------------------------------------------------------|
| Туре           | Industrial Showroom/<br>Warehouse                                                             |
| Zoning         | (IB) Industrial Business Zone                                                                 |
| Year Built     | 1979                                                                                          |
| Ceiling Height | 22' Clear                                                                                     |
| Total Vacant   | 58,515 SF                                                                                     |
| Power          | 400 Amps / 600 Volts                                                                          |
| HVAC           | Unit heaters and roof top units                                                               |
| Heating        | Roof top units                                                                                |
| Lighting       | To be upgraded to LED                                                                         |
| Fiber Optics   | Available                                                                                     |
| Loading        | Sixteen (16) loading doors<br>Four (4) Overhead grade doors<br>Twelve (12) Dock Loading Doors |