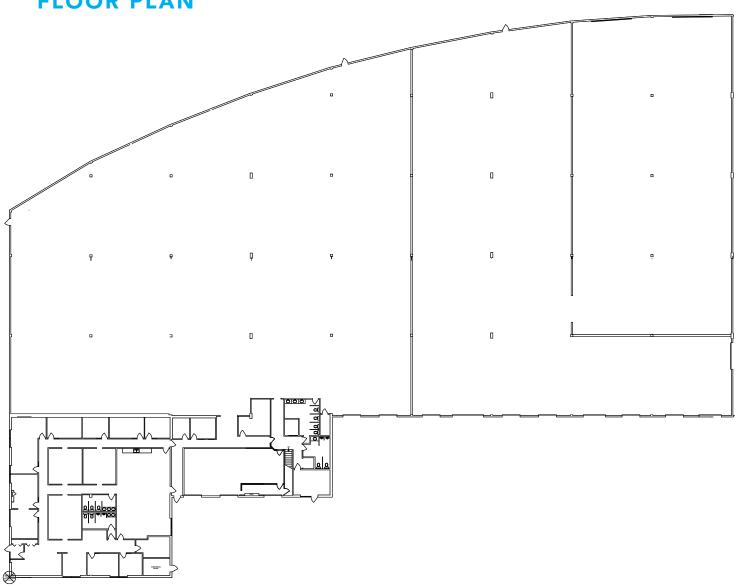

|
| Heating        | Roof top units                                                                                |
| Lighting       | To be upgraded to LED                                                                         |
| Fiber Optics   | Available                                                                                     |
| Loading        | Sixteen (16) loading doors<br>Four (4) Overhead grade doors<br>Twelve (12) Dock Loading Doors |

| LEASE INFORMATION |                        |
|-------------------|------------------------|
| Operating Costs   | \$4.23 PSF (est. 2022) |
| Base Rent         | Market                 |
| Available         | October 1, 2022        |





# Bonaventure Building 14604 134 Avenue

Edmonton, Alberta

### **FLOOR PLAN**



**OFFICE OPPORTUNITY** 

## Bonaventure Building 14604 134 Avenue

Edmonton, Alberta





### Site Tour Information Site tours by appointment only

**Lucas Leisen | Leasing Manager** 780.934.2929 | lucas@yorkrealty.ca **YORKREALTY.CA** 

YORK

Canadian Western Bank Place
Suite 1600, 10303 Jasper Avenue
Edmonton, Alberta | T5J 3N6