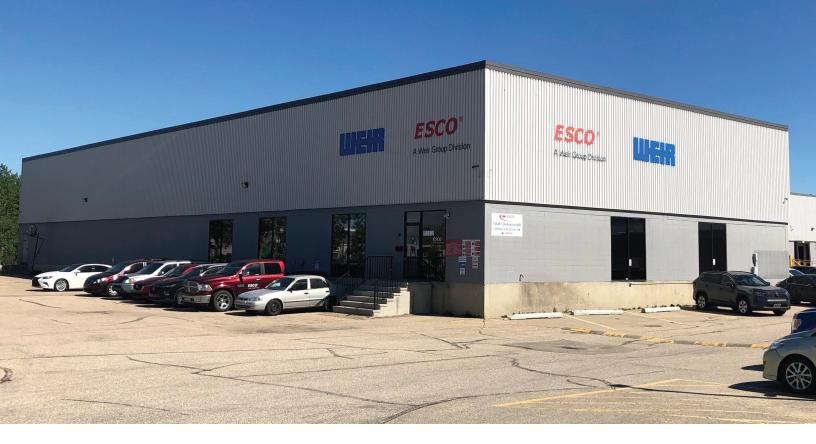

### Bonaventure Building 14604 134 Avenue

Edmonton, Alberta

# **PROPERTY HIGHLIGHTS**

- Manufacturing / Distribution space within the Bonaventure Business Park with easy access to St. Albert Trail, the Yellowhead Highway, and the Henday
- 33,096 SF of warehouse/showroom space
- Turn-key improvements available
- Available Immediately

#### Bonaventure Building 14604 134 Avenue

Edmonton, Alberta

| DETAILS        |                                               |
|----------------|-----------------------------------------------|
| Туре           | Industrial Showroom/<br>Warehouse             |
| Zoning         | (IB) Industrial Business Zone                 |
| Year Built     | 1979                                          |
| Ceiling Height | 22' Clear                                     |
| Total Vacant   | 33,096 SF                                     |
| Power          | 1200 Amps / 600 Volts<br>800 Amps / 208 Volts |
| HVAC           | Unit heaters and roof top units               |
| Heating        | Roof top units                                |
| Lighting       | LED                                           |
| Fiber Optics   | Available                                     |
| Loading        | One (1) Sunshine Dock Doors                   |