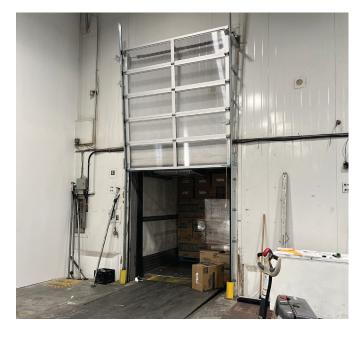

#### Bonaventure Building 14604 134 Avenue

Edmonton, Alberta

| DETAILS        |                                               |
|----------------|-----------------------------------------------|
| Туре           | Industrial Showroom/<br>Warehouse             |
| Zoning         | (IB) Industrial Business Zone                 |
| Year Built     | 1979                                          |
| Ceiling Height | 22' Clear                                     |
| Total Vacant   | 33,096 SF                                     |
| Power          | 1200 Amps / 600 Volts<br>800 Amps / 208 Volts |
| HVAC           | Unit heaters and roof top units               |
| Heating        | Roof top units                                |
| Lighting       | LED                                           |
| Fiber Optics   | Available                                     |
| Loading        | One (1) Sunshine Dock Doors                   |