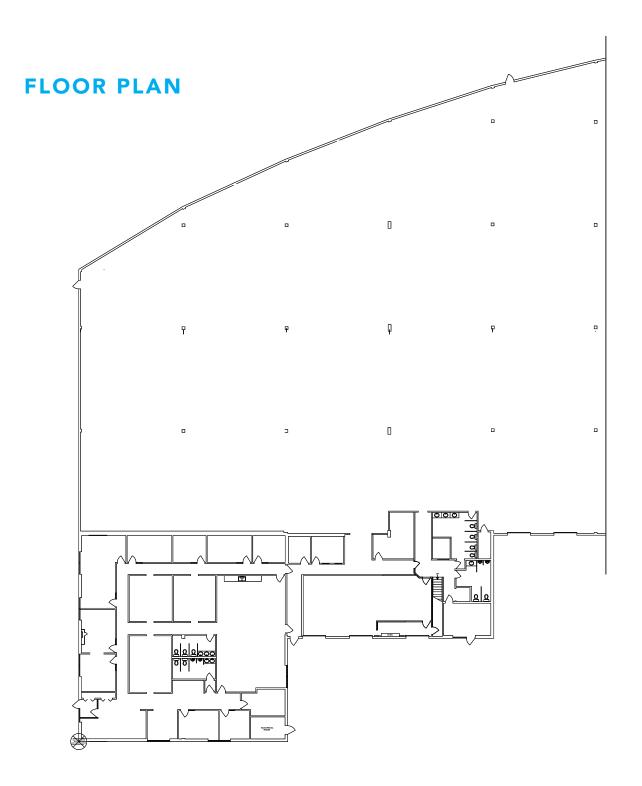

#### Bonaventure Building 14604 134 Avenue

Edmonton, Alberta

| DETAILS        |                                               |
|----------------|-----------------------------------------------|
| Туре           | Industrial Showroom/<br>Warehouse             |
| Zoning         | (IB) Industrial Business Zone                 |
| Year Built     | 1979                                          |
| Ceiling Height | 22' Clear                                     |
| Total Vacant   | 33,096 SF                                     |
| Power          | 1200 Amps / 600 Volts<br>800 Amps / 208 Volts |
| HVAC           | Unit heaters and roof top units               |
| Heating        | Roof top units                                |
| Lighting       | LED                                           |
| Fiber Optics   | Available                                     |
| Loading        | One (1) Sunshine Dock Doors                   |