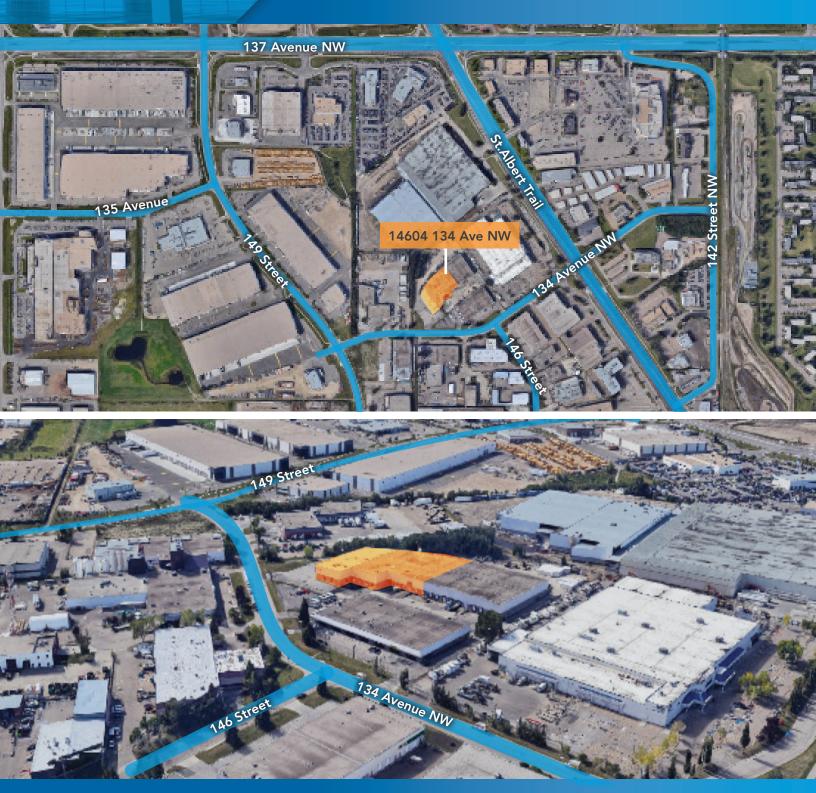

### Bonaventure Building 14604 134 Avenue

Edmonton, Alberta

## Bonaventure Building 14604 134 Avenue

Edmonton, Alberta

DRK

NC

Available For Lease

**OFFICE OPPORTUNITY** 