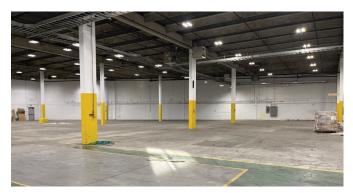

# **PROPERTY HIGHLIGHTS**

- Manufacturing / Distribution space within the Bonaventure Business Park with easy access to St. Albert Trail, the Yellowhead Highway, and the Henday
- 33,096 SF of warehouse/showroom space
- Turn-key improvements available
- Available Immediately

#### Bonaventure Building 14604 134 Avenue

Edmonton, Alberta

| DETAILS        |                                               |
|----------------|-----------------------------------------------|
| Туре           | Industrial Showroom/<br>Warehouse             |
| Zoning         | (IB) Industrial Business Zone                 |
| Year Built     | 1979                                          |
| Ceiling Height | 22' Clear                                     |
| Total Vacant   | 33,096 SF                                     |
| Power          | 1200 Amps / 600 Volts<br>800 Amps / 208 Volts |
| HVAC           | Unit heaters and roof top units               |
| Heating        | Roof top units                                |
| Lighting       | LED                                           |
| Fiber Optics   | Available                                     |
| Loading        | One (1) Sunshine Dock Doors                   |