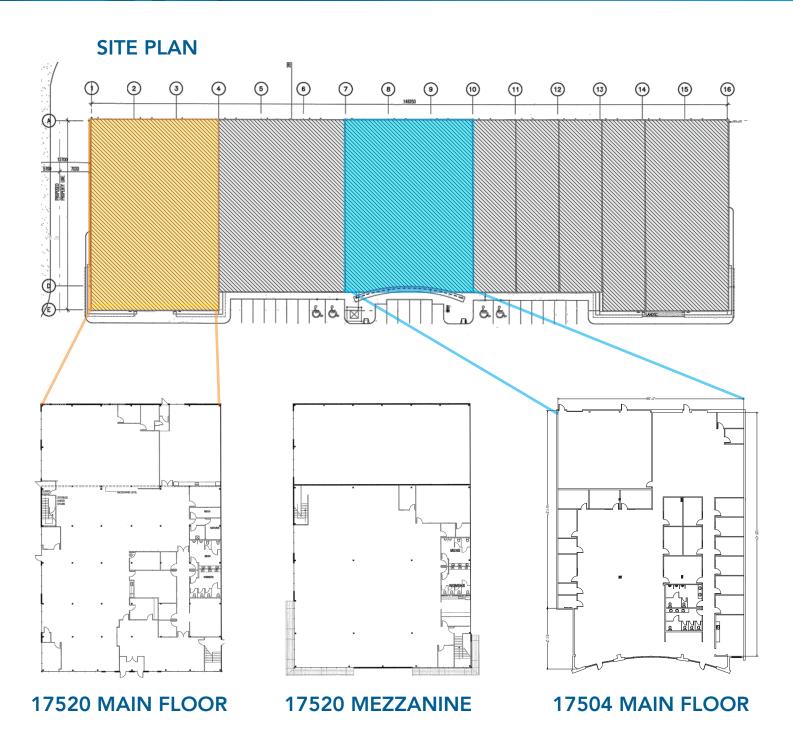

#### Century Point 17504 / 17520 111 Avenue NW

Edmonton, Alberta

- 36,094 SF of office and warehouse space available
- 4,067 SF Minimum Contiguous
- 23,848 SF of office & warehouse space in unit 17520 with option to turn into 13,848 SF of industrial warehouse

### Century Point 17504 / 17520 111 Avenue NW

Edmonton, Alberta

| DETAILS      |                                                                         |
|--------------|-------------------------------------------------------------------------|
| Address      | 17504 / 17520 111 Avenue NW                                             |
| Zoning       | Industrial Business Zone (IB)                                           |
| Size         | 17504: 12,246 SF<br>17520: 23,848 SF                                    |
| Built        | 2005                                                                    |
| Heating      | Rooftop HVAC units                                                      |
| Interior     | Suspended acoustic tile                                                 |
| Loading      | 17504: Two (2) Grade Doors<br>17520: Multiple Gade Doors<br>to be added |
| Lighting     | To be upgraded to LED                                                   |
| Construction | Concrete & steel                                                        |
| Sprinklers   | Yes                                                                     |
| Fibre Optics | Available                                                               |
| Parking      | Available                                                               |