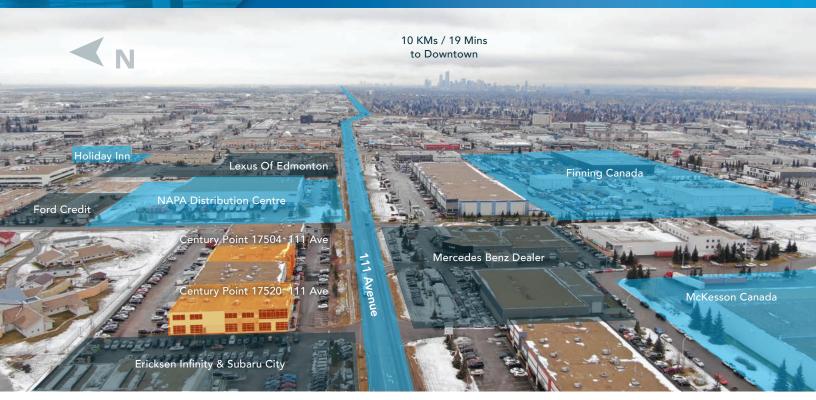

## PROPERTY HIGHLIGHTS

- Located on 111 Avenue NW
- Quick access to Yellowhead Trail, Anthony Henday, and 170 Street
- Proximity to multiple automotive dealerships and distribution centres
- 6,015 businesses within a 5-kilometer radius
- Fibre optics available within the property

Century Point 17504 / 17520 111 Avenue NW

Edmonton, Alberta