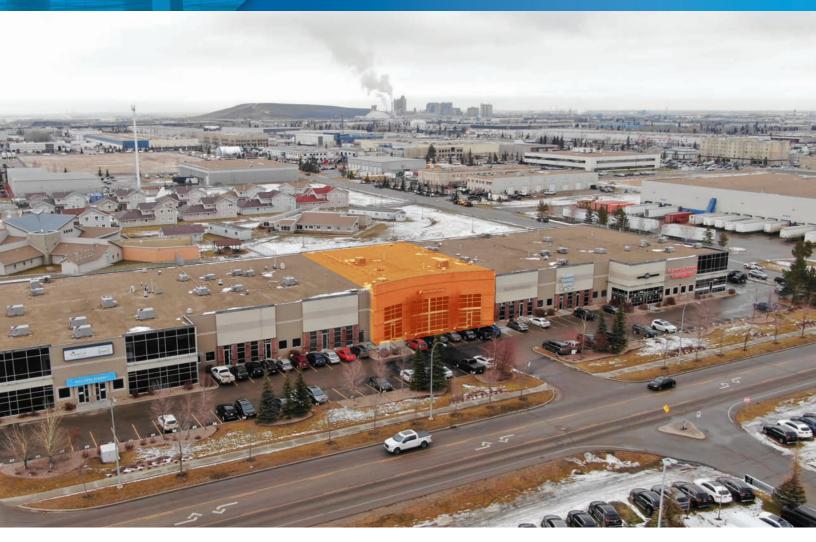

## PROPERTY HIGHLIGHTS

- Located on 111 Avenue NW
- Quick access to Yellowhead Trail, Anthony Henday, and 170 Street
- Proximity to multiple automotive dealerships and distribution centres

- 6,015 businesses within a 5-kilometer radius
- Fibre optics available within the property