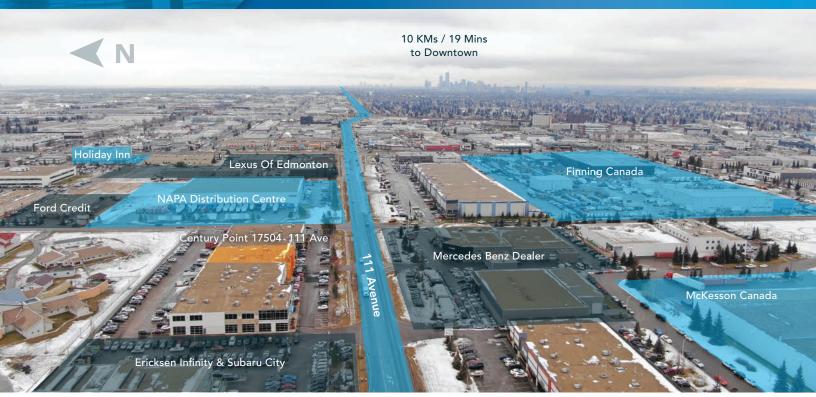

## PROPERTY HIGHLIGHTS

- Located on 111 Avenue NW
- Quick access to Yellowhead Trail, Anthony Henday, and 170 Street
- Proximity to multiple automotive dealerships and distribution centres

- 6,015 businesses within a 5-kilometer radius
- Fibre optics available within the property

### **AREA STATS**

| 6,015 | Number of Businesses         |
|-------|------------------------------|
| 2,992 | Service Sector               |
| 1,692 | Wholesale & Retail Trade     |
| 632   | Construction                 |
| 411   | Manufacturing                |
| 178   | Transportation & Warehousing |
| 110   | Other                        |

\*\*\*

WITHIN 5 KMS WITHIN 5 KMS