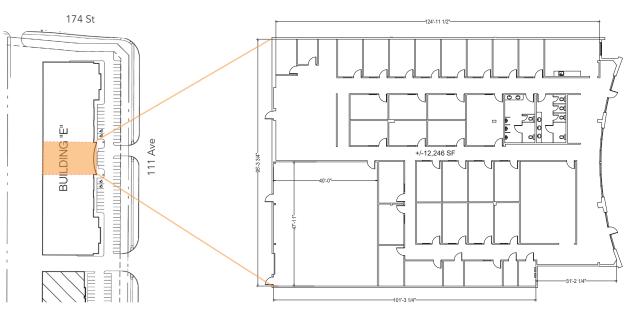

#### **SITE PLAN**

#### **FLOOR PLAN**

| DETAILS      |                               |
|--------------|-------------------------------|
| Address      | 17504 111 Avenue NW           |
| Zoning       | Industrial Business Zone (IB) |
| Size         | 12,246 SF                     |
| Built        | 2005                          |
| Heating      | Rooftop HVAC units            |
| Interior     | Suspended acoustic tile       |
| Loading      | Two (2) grade doors           |
| Lighting     | To be upgraded to LED         |
| Construction | Concrete & steel              |
| Sprinklers   | Yes                           |
| Fibre Optics | Available                     |
| Parking      | Available                     |