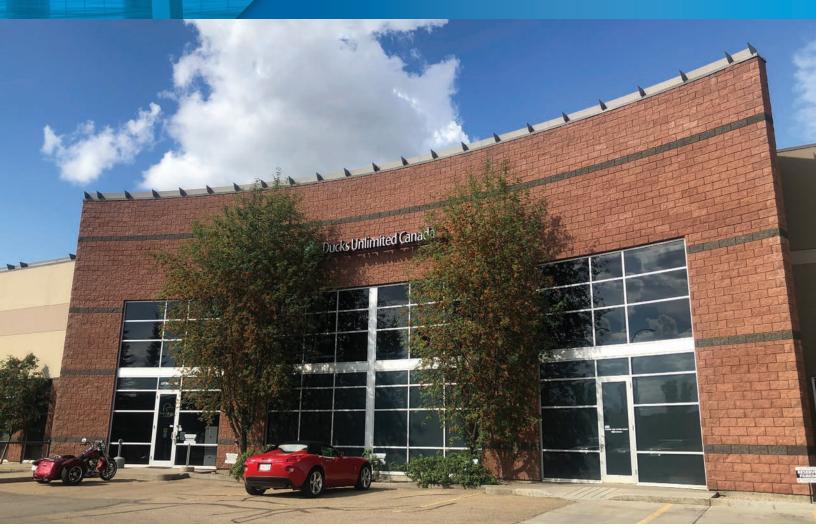

### AVAILABLE FOR LEASE

# Century Point 17504 111 Avenue NW

Edmonton, Alberta

### PROPERTY HIGHLIGHTS

- Located on 111 Avenue NW
- Quick access to Yellowhead Trail, Anthony Henday, and 170 Street
- Proximity to multiple automotive dealerships and distribution centres
- 6,015 businesses within a 5-kilometer radius
- Fibre optics available within the property

- 12,246 SF of office and warehouse space available
- Available in October 2021
- 12,246 SF Max Contiguous
- 4,067 SF Minimum Contiguous