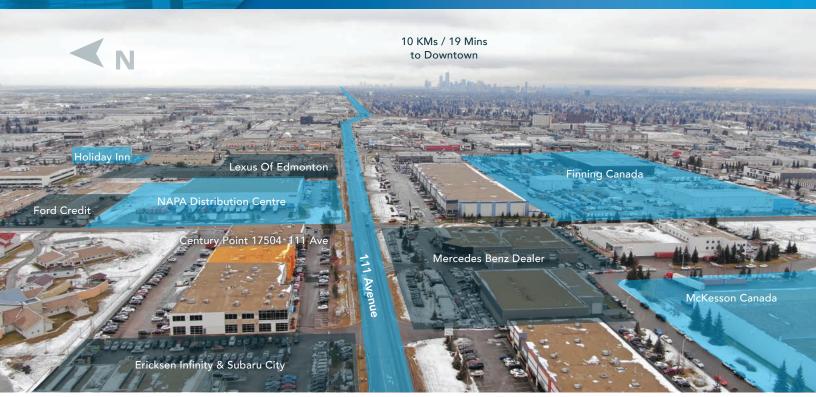

### PROPERTY HIGHLIGHTS

- Located on 111 Avenue NW
- Quick access to Yellowhead Trail, Anthony Henday, and 170 Street
- Proximity to multiple automotive dealerships and distribution centres
- 6,015 businesses within a 5-kilometer radius
- Fibre optics available within the property

### **AREA STATS**

| 6,015 | Number of Businesses         |  |
|-------|------------------------------|--|
| 2,992 | Service Sector               |  |
| 1,692 | Wholesale & Retail Trade     |  |
| 632   | Construction                 |  |
| 411   | Manufacturing                |  |
| 178   | Transportation & Warehousing |  |
| 110   | Other                        |  |

WITHIN 5 KMS

WITHIN 5 KMS