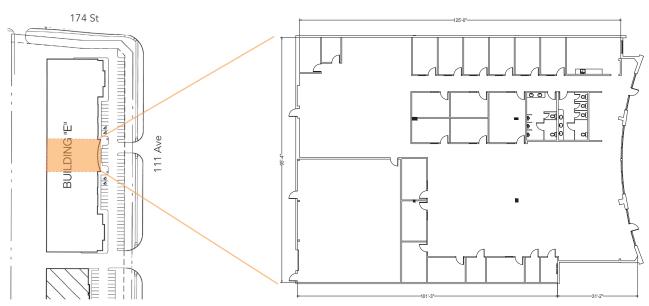

#### **SITE PLAN**

#### **FLOOR PLAN**

| DETAILS      |                               |
|--------------|-------------------------------|
| Address      | 17504 111 Avenue NW           |
| Zoning       | Industrial Business Zone (IB) |
| Size         | 12,246 SF                     |
| Built        | 2005                          |
| Heating      | Rooftop HVAC units            |
| Interior     | Suspended acoustic tile       |
| Loading      | Two (2) grade doors           |
| Lighting     | To be upgraded to LED         |
| Construction | Concrete & steel              |
| Sprinklers   | Yes                           |
| Fibre Optics | Available                     |
| Parking      | Available                     |