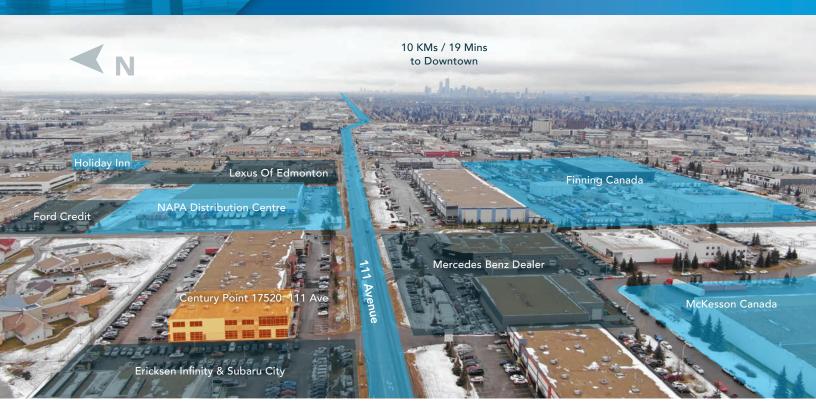

## **PROPERTY HIGHLIGHTS**

- Located on 111 Avenue NW
- Quick access to Yellowhead Trail, Anthony Henday, and 170 Street
- Proximity to multiple automotive dealerships and distribution centres

- 6,015 businesses within a 5-kilometer radius
- Fibre optics available within the property
- 23,848 SF of office & warehouse space in unit 17520 with option to turn into 13,848 SF of industrial warehouse