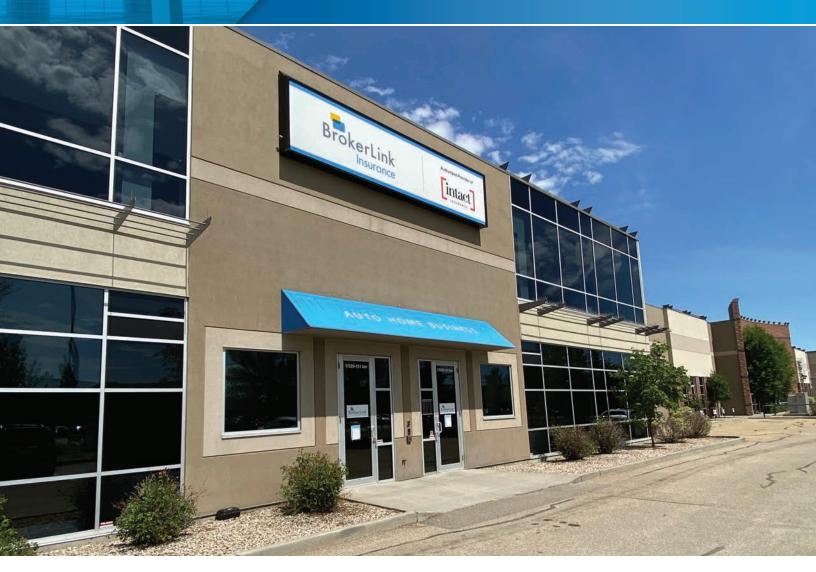

#### Century Point 17520 111 Avenue NW

Edmonton, Alberta

## **PROPERTY HIGHLIGHTS**

- Located on 111 Avenue NW
- Quick access to Yellowhead Trail, Anthony Henday, and 170 Street
- Proximity to multiple automotive dealerships and distribution centres

- 6,015 businesses within a 5-kilometer radius
- Fibre optics available within the property
- 23,848 SF of office & warehouse space in unit 17520 with option to turn into 13,848 SF of industrial warehouse

### Century Point 17520 111 Avenue NW

Edmonton, Alberta

| DETAILS      |                                            |
|--------------|--------------------------------------------|
| Address      | 17520 111 Avenue NW                        |
| Zoning       | Industrial Business Zone (IB)              |
| Size         | 17520: 23,848 SF                           |
| Built        | 2005                                       |
| Heating      | Rooftop HVAC units                         |
| Interior     | Suspended acoustic tile                    |
| Loading      | 17520: Multiple Grade Doors<br>to be added |
| Lighting     | To be upgraded to LED                      |
| Construction | Concrete & steel                           |
| Sprinklers   | Yes                                        |
| Fibre Optics | Available                                  |
| Parking      | Available                                  |