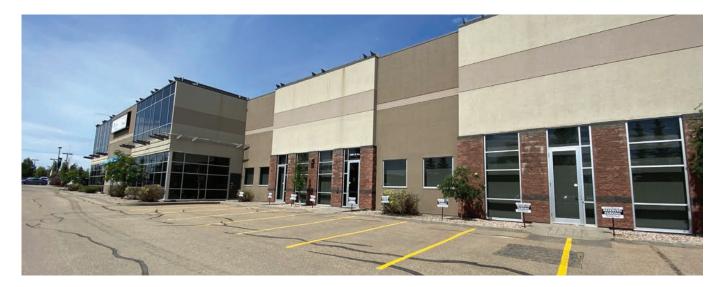

### Century Point 17520 111 Avenue NW

Edmonton, Alberta

| DETAILS      |                                            |
|--------------|--------------------------------------------|
| Address      | 17520 111 Avenue NW                        |
| Zoning       | Industrial Business Zone (IB)              |
| Size         | 17520: 23,848 SF                           |
| Built        | 2005                                       |
| Heating      | Rooftop HVAC units                         |
| Interior     | Suspended acoustic tile                    |
| Loading      | 17520: Multiple Grade Doors<br>to be added |
| Lighting     | To be upgraded to LED                      |
| Construction | Concrete & steel                           |
| Sprinklers   | Yes                                        |
| Fibre Optics | Available                                  |
| Parking      | Available                                  |