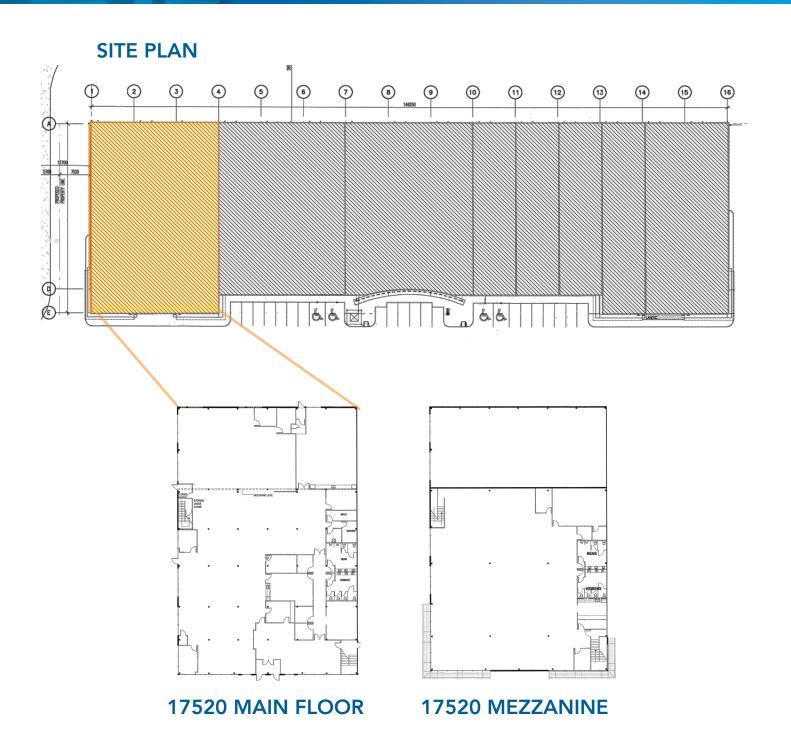

#### Century Point 17504 / 17520 111 Avenue NW

Edmonton, Alberta

### Century Point 17520 111 Avenue NW

Edmonton, Alberta

| DETAILS      |                                            |
|--------------|--------------------------------------------|
| Address      | 17520 111 Avenue NW                        |
| Zoning       | Industrial Business Zone (IB)              |
| Size         | 17520: 23,848 SF                           |
| Built        | 2005                                       |
| Heating      | Rooftop HVAC units                         |
| Interior     | Suspended acoustic tile                    |
| Loading      | 17520: Multiple Grade Doors<br>to be added |
| Lighting     | To be upgraded to LED                      |
| Construction | Concrete & steel                           |
| Sprinklers   | Yes                                        |
| Fibre Optics | Available                                  |
| Parking      | Available                                  |