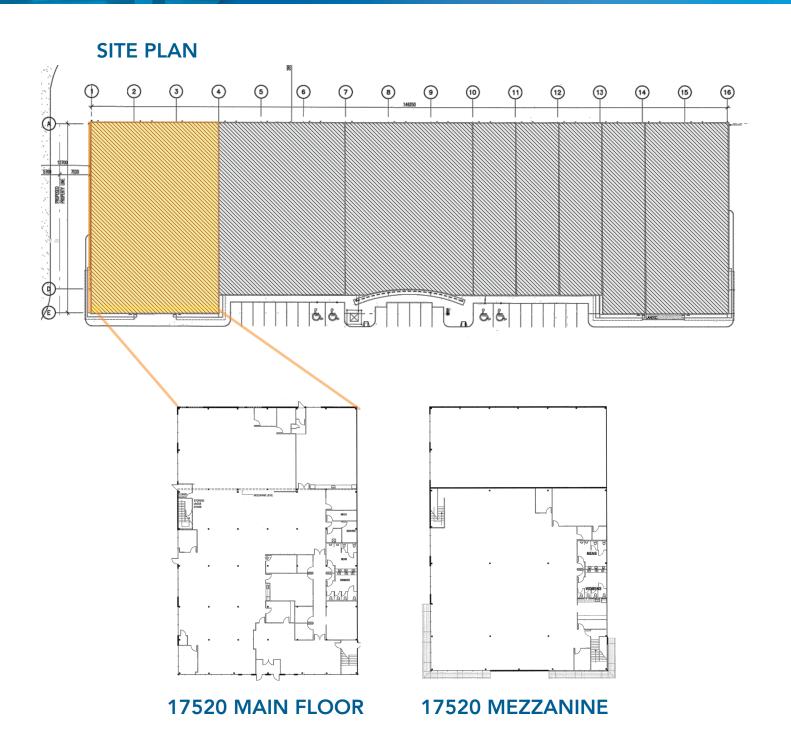

### Century Point 17520 111 Avenue NW

Edmonton, Alberta

| DETAILS      |                                           |
|--------------|-------------------------------------------|
| Address      | 17520 111 Avenue NW                       |
| Zoning       | Industrial Business Zone (IB)             |
| Size         | 17520: 23,848 SF                          |
| Built        | 2005                                      |
| Heating      | Rooftop HVAC units                        |
| Interior     | Suspended acoustic tile                   |
| Loading      | 17520: Multiple Gade Doors<br>to be added |
| Lighting     | To be upgraded to LED                     |
| Construction | Concrete & steel                          |
| Sprinklers   | Yes                                       |
| Fibre Optics | Available                                 |
| Parking      | Available                                 |

#### Century Point 17504 / 17520 111 Avenue NW

Edmonton, Alberta