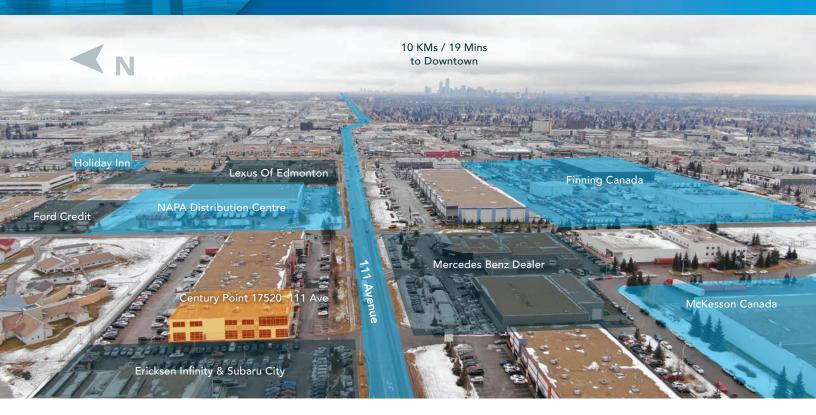

## **PROPERTY HIGHLIGHTS**

- Located on 111 Avenue NW
- Quick access to Yellowhead Trail, Anthony Henday, and 170 Street
- Proximity to multiple automotive dealerships and distribution centres

- 6,015 businesses within a 5-kilometer radius
- Fibre optics available within the property
- 23,848 SF of office & warehouse space in unit 17520 with option to turn into 13,848 SF of industrial warehouse