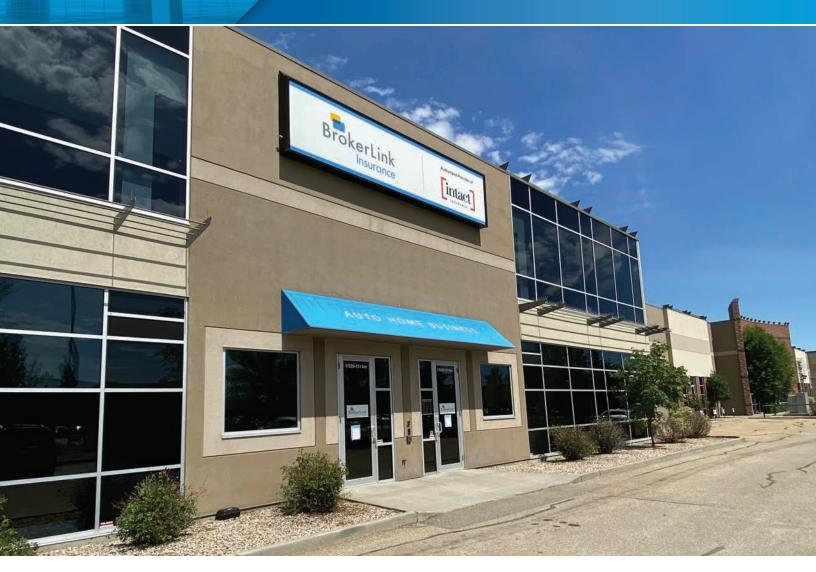

#### Century Point 17520 111 Avenue NW

Edmonton, Alberta

## **PROPERTY HIGHLIGHTS**

- Located on 111 Avenue NW
- Quick access to Yellowhead Trail, Anthony Henday, and 170 Street
- Proximity to multiple automotive dealerships and distribution centres

- 6,015 businesses within a 5-kilometer radius
- Fibre optics available within the property
- 23,848 SF of office & warehouse space in unit 17520 with option to turn into 13,848 SF of industrial warehouse