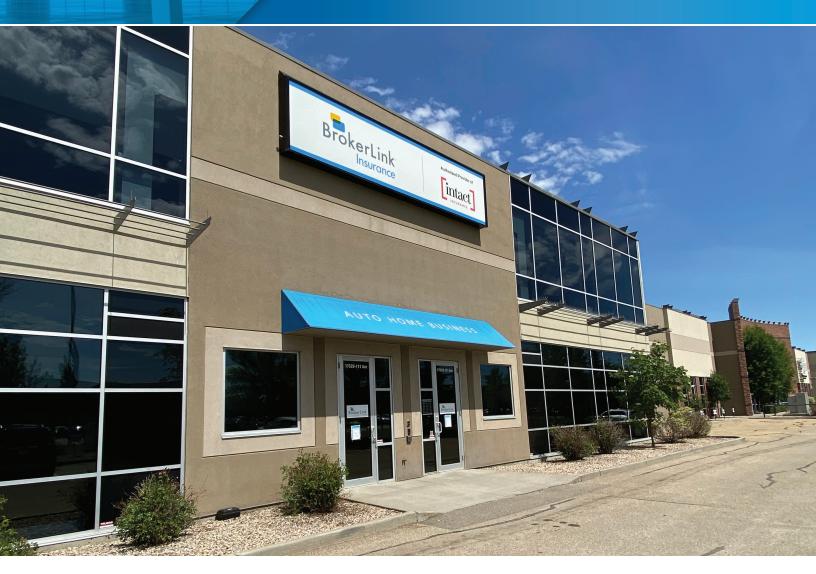

#### Century Point 17520 111 Avenue NW

Edmonton, Alberta

# **PROPERTY HIGHLIGHTS**

- Located on 111 Avenue NW
- Quick access to Yellowhead Trail, Anthony Henday, and 170 Street
- Proximity to multiple automotive dealerships and distribution centres

- 6,015 businesses within a 5-kilometer radius
- Fibre optics available within the property
- 23,848 SF of office & warehouse space in unit 17520 with option to turn into 13,848 SF of industrial warehouse