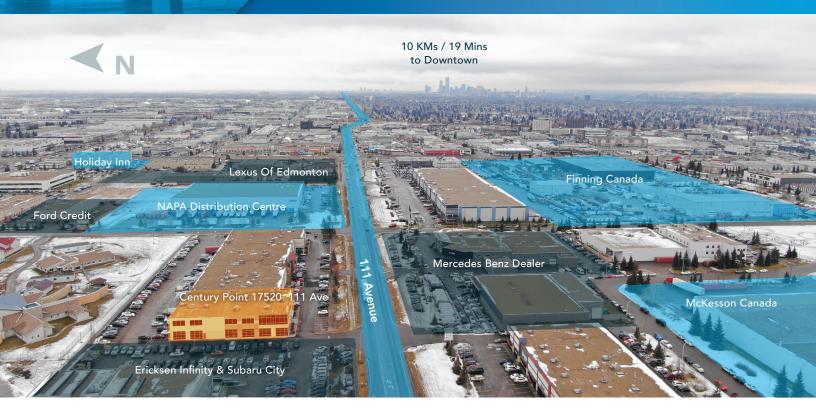

### **AREA STATS**

#### 6,015 Number of Businesses

- 2,992 Service Sector
- 1,692 Wholesale & Retail Trade
  - 632 Construction
  - 411 Manufacturing

WITHIN 5 KMS

- 178 Transportation & Warehousing
- 110 Other

 137,911

 Day Time

 Population

WITHIN 5 KMS