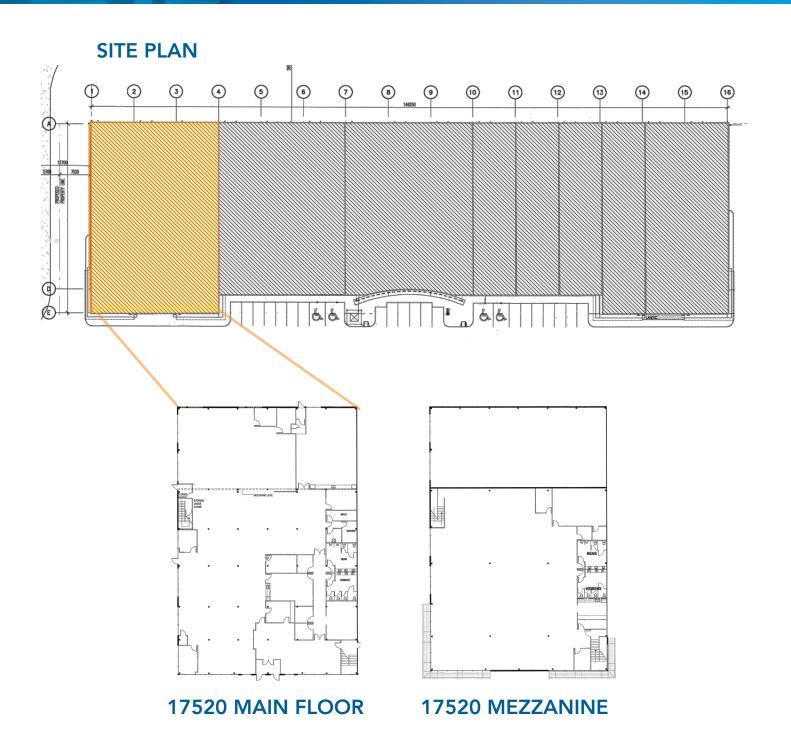

oors<br>to be added |
| Lighting     | To be upgraded to LED                      |
| Construction | Concrete & steel                           |
| Sprinklers   | Yes                                        |
| Fibre Optics | Available                                  |
| Parking      | Available                                  |

| LEASE INFORMATION |                        |
|-------------------|------------------------|
| Lease Rate        | Market                 |
| Operating Costs   | \$5.18 PSF (est. 2021) |
| Available         | Immediately            |

## Site Tour Information Site tours by appointment only

Lucas Leisen | Leasing Manager 780.934.2929 | lucas@yorkrealty.ca YORKREALTY.CA **Canadian Western Bank Place** 



### Century Point 17520 111 Avenue NW

Edmonton, Alberta



# Site Tour Information Site tours by appointment only

Lucas Leisen | Leasing Manager 780.934.2929 | lucas@yorkrealty.ca YORKREALTY.CA **Canadian Western Bank Place** 



#### Century Point 17504 / 17520 111 Avenue NW

Edmonton, Alberta



### **AREA STATS**

#### 6,015 Number of Businesses

- 2,992 Service Sector
- 1,692 Wholesale & Retail Trade
  - 632 Construction
  - 411 Manufacturing

WITHIN 5 KMS

- 178 Transportation & Warehousing
- 110 Other

 137,911

 Day Time

 Population

WITHIN 5 KMS

#### Site Tour Information Site tours by appointment only

Lucas Leisen | Leasing Manager 780.934.2929 | lucas@yorkrealty.ca YORKREALTY.CA

#### **Canadian Western Bank Place**