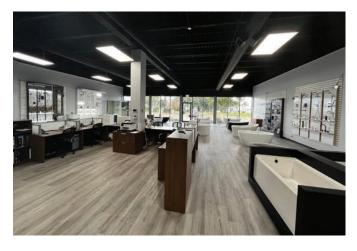

Edmonton, Alberta



### **PROPERTY HIGHLIGHTS**

- Located off Whitemud Drive and 99th street
- Daily traffic of 25,300 vehicle
- Great transportation access to Gateway Boulevard, Calgary Trail, Whitemud Drive, and the Anthony Henday Freeway





Edmonton, Alberta







| DETAILS        |                          |
|----------------|--------------------------|
| Building       | Chrysler                 |
| Address        | 4463 - 99 Street         |
| Total Vacant   | 4,608 SF                 |
| Zoning         | IB (industrial business) |
| Heating        | Roof top units           |
| Lighting       | LED                      |
| Power          | To be confirmed          |
| Doors          | One (1) Grade loading    |
| Ceiling Height | 18′                      |

| LEASE INFORMATION |                        |
|-------------------|------------------------|
| Operating Costs   | \$6.68 PSF (est. 2023) |
| Lease Rate        | Market                 |
| Available         | Immediately            |





Edmonton, Alberta

### **SITE PLAN**









Edmon