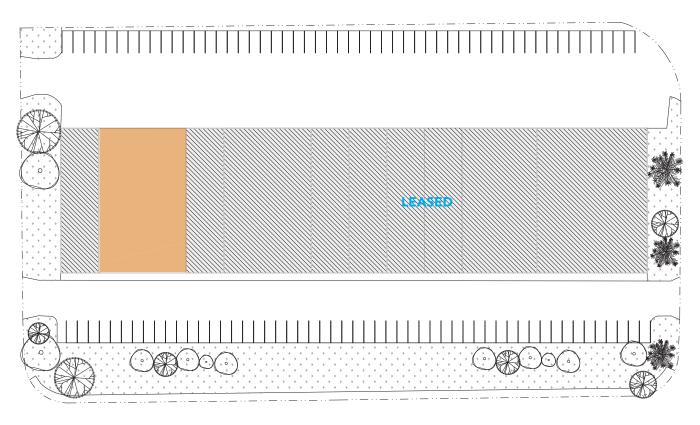

Alberta







| DETAILS        |                          |
|----------------|--------------------------|
| Building       | Chrysler                 |
| Address        | 4463 - 99 Street         |
| Total Vacant   | 4,608 SF                 |
| Zoning         | IB (industrial business) |
| Heating        | Roof top units           |
| Lighting       | LED                      |
| Power          | To be confirmed          |
| Doors          | One (1) Grade loading    |
| Ceiling Height | 18′                      |

| LEASE INFORMATION |                        |
|-------------------|------------------------|
| Operating Costs   | \$6.68 PSF (est. 2023) |
| Lease Rate        | Market                 |
| Available         | Immediately            |





Edmonton, Alberta

### **SITE PLAN**









Edmonton, Alberta



### Site Tour Information Site tours by appointment only

**Lucas Leisen | Leasing Manager** 780.934.2929 | lucas@yorkrealty.ca **YORKREALTY.CA** 

Canadian Western Bank Place
Suite 1600, 10303 Jasper Avenue
Edmonton, Alberta | T5J 3N6