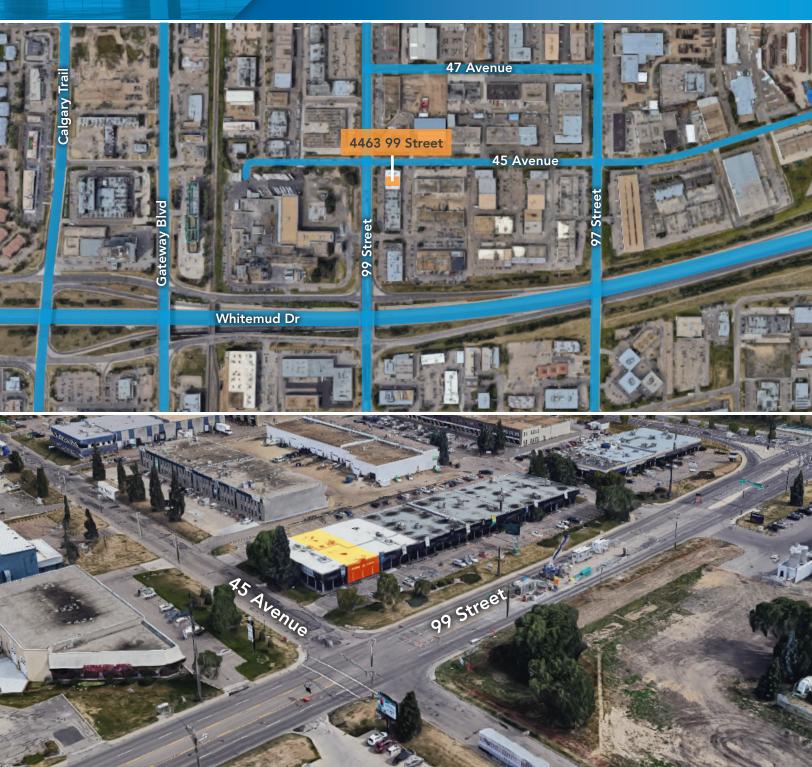

### **PROPERTY HIGHLIGHTS**

- Located off Whitemud Drive and 99th street
- Daily traffic of 25,300 vehicle
- Great transportation access to Gateway Boulevard, Calgary Trail, Whitemud Drive, and the Anthony Henday Freeway

Edmonton, Alberta

| DETAILS        |                          |
|----------------|--------------------------|
| Building       | Chrysler                 |
| Address        | 4463 - 99 Street         |
| Total Vacant   | 4,608 SF                 |
| Zoning         | IB (industrial business) |
| Heating        | Roof top units           |
| Lighting       | LED                      |
| Power          | To be confirmed          |
| Doors          | One (1) Grade loading    |
| Ceiling Height | 18′                      |

### **SITE PLAN**

Edmonton, Alberta