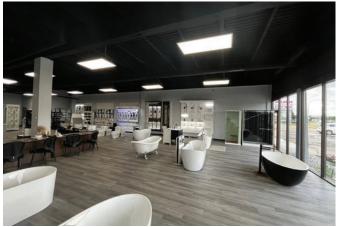

Edmonton, Alberta



### **PROPERTY HIGHLIGHTS**

- Located off Whitemud Drive and 99th street
- Daily traffic of 25,300 vehicle
- Great transportation access to Gateway Boulevard, Calgary Trail, Whitemud Drive, and the Anthony Henday Freeway





Edmonton, Alberta







| DETAILS        |                          |
|----------------|--------------------------|
| Building       | Chrysler                 |
| Address        | 4463 - 99 Street         |
| Total Vacant   | 4,608 SF                 |
| Zoning         | IB (industrial business) |
| Heating        | Roof top units           |
| Lighting       | LED                      |
| Power          | To be confirmed          |
| Doors          | One (1) Grade loading    |
| Ceiling Height | 18′                      |

| LEASE INFORMATION |                        |
|-------------------|------------------------|
| Operating Costs   | \$6.68 PSF (est. 2023) |
| Lease Rate        | Market                 |
| Available         | Immediately            |





Edmonton, Alberta

### **SITE PLAN**









Edm