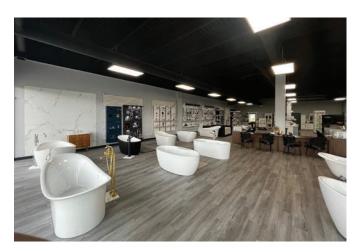

Edmonton, Alberta



### **PROPERTY HIGHLIGHTS**

- Located off Whitemud Drive and 99th street
- Daily traffic of 25,300 vehicle
- Great transportation access to Gateway Boulevard, Calgary Trail, Whitemud Drive, and the Anthony Henday Freeway





Edmonton, Alberta







| DETAILS        |                          |
|----------------|--------------------------|
| Building       | Chrysler                 |
| Address        | 4463 - 99 Street         |
| Total Vacant   | 4,608 SF                 |
| Zoning         | IB (industrial business) |
| Heating        | Roof top units           |
| Lighting       | LED                      |
| Power          | To be confirmed          |
| Doors          | One (1) Grade loading    |
| Ceiling Height | 18′                      |

| LEASE INFORMATION |                        |
|-------------------|------------------------|
| Operating Costs   | \$6.68 PSF (est. 2023) |
| Lease Rate        | Market                 |
| Available         | Immediately            |





Edmonton, Alberta

### **SITE PLAN**









E