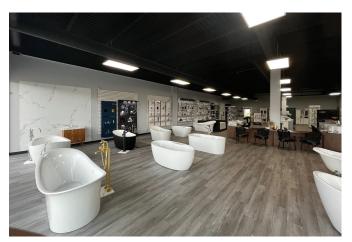

Edmonton, Alberta

| DETAILS        |                          |
|----------------|--------------------------|
| Building       | Chrysler                 |
| Address        | 4463 - 99 Street         |
| Total Vacant   | 4,608 SF                 |
| Zoning         | IB (industrial business) |
| Heating        | Roof top units           |
| Lighting       | LED                      |
| Power          | To be confirmed          |
| Doors          | One (1) Grade loading    |
| Ceiling Height | 18′                      |