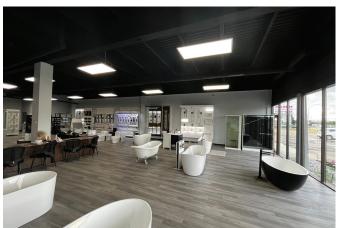

Edmonton, Alberta

| DETAILS        |                          |
|----------------|--------------------------|
| Building       | Chrysler                 |
| Address        | 4463 - 99 Street         |
| Total Vacant   | 4,608 SF                 |
| Zoning         | IB (industrial business) |
| Heating        | Roof top units           |
| Lighting       | LED                      |
| Power          | To be confirmed          |
| Doors          | One (1) Grade loading    |
| Ceiling Height | 18′                      |