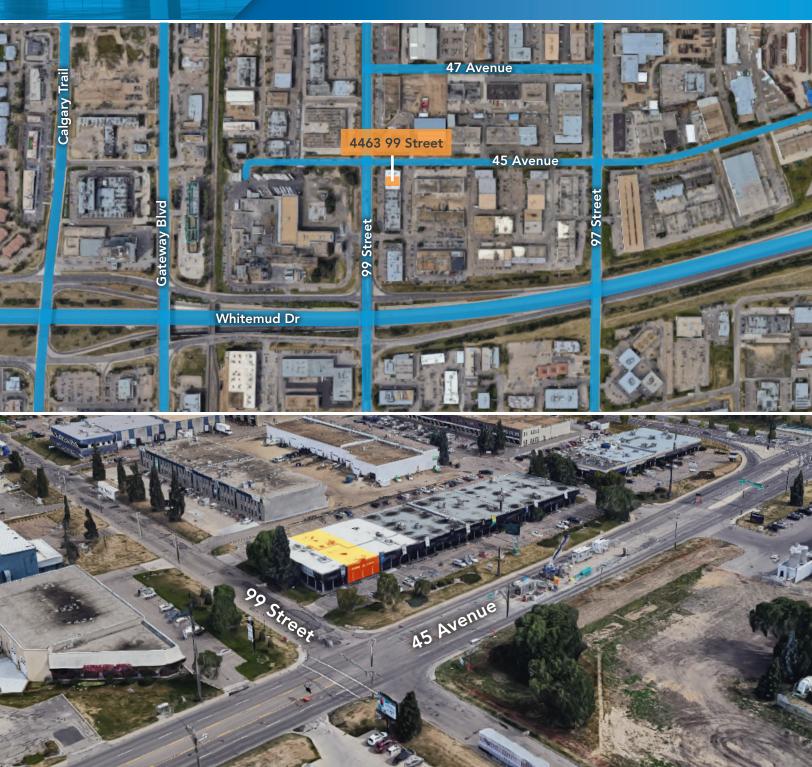

|                          |
|----------------|--------------------------|
| Building       | Chrysler                 |
| Address        | 4463 - 99 Street         |
| Total Vacant   | 4,608 SF                 |
| Zoning         | IB (industrial business) |
| Heating        | Roof top units           |
| Lighting       | LED                      |
| Power          | To be confirmed          |
| Doors          | One (1) Grade loading    |
| Ceiling Height | 18′                      |

| LEASE INFORMATION |                        |
|-------------------|------------------------|
| Operating Costs   | \$6.84 PSF (est. 2022) |
| Lease Rate        | Market                 |
| Available         | Immediately            |





Edmonton, Alberta

#### **SITE PLAN**









Edmonton, Alberta



### Site Tour Information Site tours by appointment only

**Lucas Leisen | Leasing Manager** 780.934.2929 | lucas@yorkrealty.ca **YORKREALTY.CA** 

Canadian Western Bank Place
Suite 1600, 10303 Jasper Avenue
Edmonton, Alberta | T5J 3N6