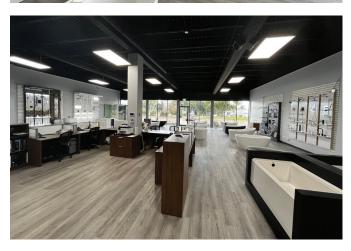

Edmonton, Alberta

| DETAILS        |                          |
|----------------|--------------------------|
| Building       | Chrysler                 |
| Address        | 4463 - 99 Street         |
| Total Vacant   | 4,608 SF                 |
| Zoning         | IB (industrial business) |
| Heating        | Roof top units           |
| Lighting       | LED                      |
| Power          | To be confirmed          |
| Doors          | One (1) Grade loading    |
| Ceiling Height | 18′                      |