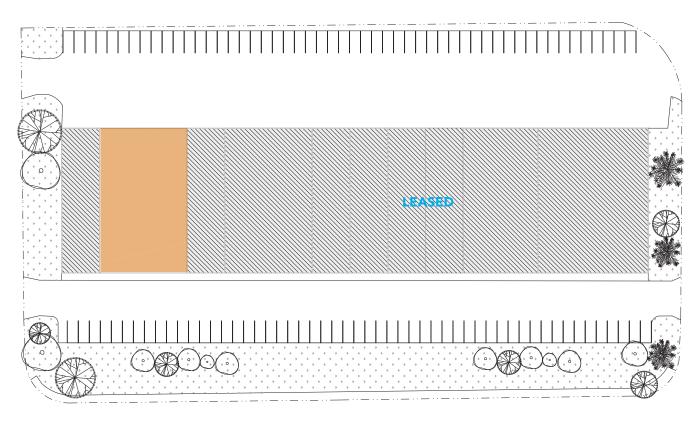

lberta







| DETAILS        |                          |
|----------------|--------------------------|
| Building       | Chrysler                 |
| Address        | 4463 - 99 Street         |
| Total Vacant   | 4,608 SF                 |
| Zoning         | IB (industrial business) |
| Heating        | Roof top units           |
| Lighting       | LED                      |
| Power          | To be confirmed          |
| Doors          | One (1) Grade loading    |
| Ceiling Height | 18′                      |

| LEASE INFORMATION |                        |
|-------------------|------------------------|
| Operating Costs   | \$6.84 PSF (est. 2022) |
| Lease Rate        | Market                 |
| Available         | Immediately            |





Edmonton, Alberta

#### **SITE PLAN**









Edmonton, Alberta



### Site Tour Information Site tours by appointment only

**Lucas Leisen | Leasing Manager** 780.934.2929 | lucas@yorkrealty.ca **YORKREALTY.CA** 

Canadian Western Bank Place
Suite 1600, 10303 Jasper Avenue
Edmonton, Alberta | T5J 3N6