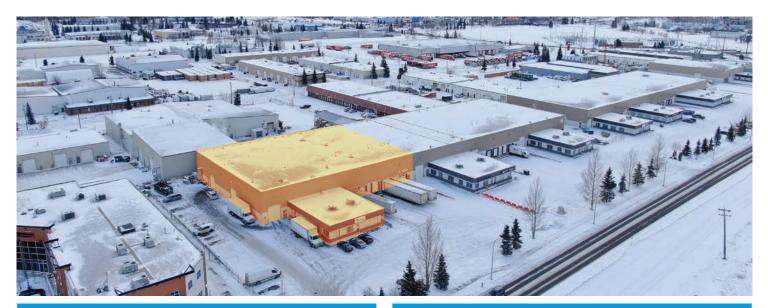

### Parsons Business Centre - 9303 28 Ave NW

Edmonton, Alberta

## **PROPERTY HIGHLIGHTS**

- 23,625 SF available
- Combination of front dock and oversize grade loading doors
- Property is centrally located within the Parsons Industrial Park, east of Parsons Road along 28th
- Close proximity to residential and commercial developments