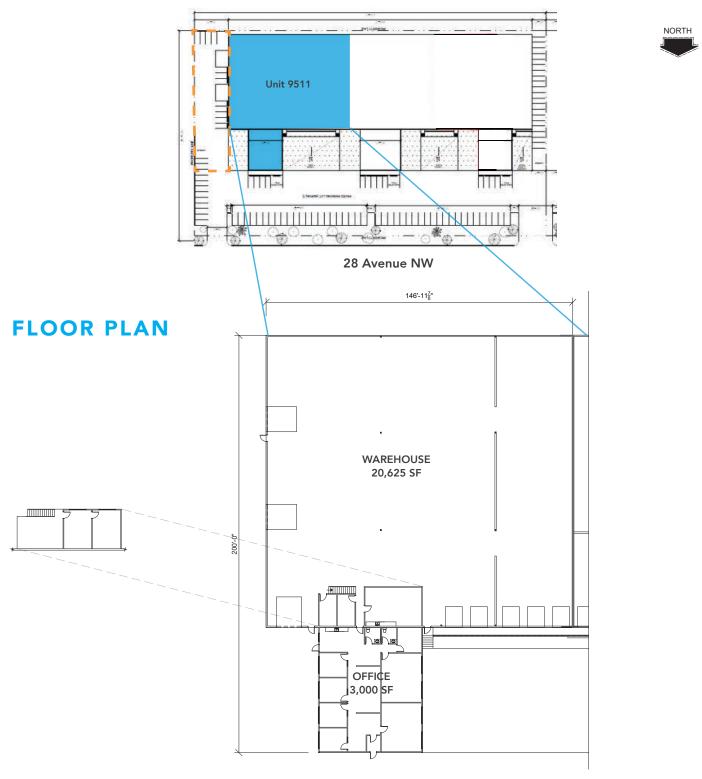

## SITE PLAN

## Parsons Business Centre - 9303 28 Ave NW

Edmonton, Alberta

| DETAILS           |                                 |
|-------------------|---------------------------------|
| Legal Description | Plan 7720719;<br>Block 9; Lot 6 |
| Zoning            | IM - Medium Industrial          |
| Year Built        | 2005                            |
| Construction      | Centre block / steel frame      |
| Total Available   | 23,625 SF                       |
| Yard              | 15,000 SF                       |
| Ceiling Height    | 24'-28'                         |
| Column Spacing    | 55' x 46' 8"                    |