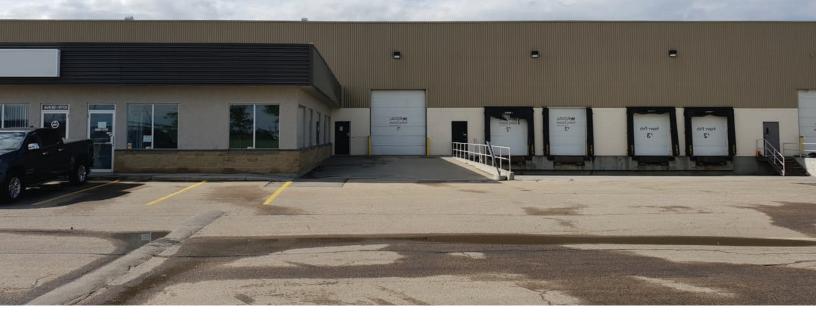

## **PROPERTY HIGHLIGHTS**

- 23,625 SF available
- Combination of front dock and oversize grade loading doors
- Property is centrally located within the Parsons Industrial Park, east of Parsons Road along 28th
- Close proximity to residential and commercial developments

- Neighborhood is provided excellent access via 34th Avenue which links to Calgary Trail
- Fiber optic available
- Available immediately

| DETAILS     |                               |
|-------------|-------------------------------|
| Loading     | (3) 12' X 14'<br>(5) 8' x 10' |
| Heating     | Unit Heater & HVAC Office     |
| Lighting    | LED                           |
| Power       | 400 Amps 600 Volts            |
| Sprinklers  | Yes                           |
| Sump        | Available                     |
| Fibre Optic | Available                     |
| Make-up Air | 13,000 CFM                    |
|             |                               |