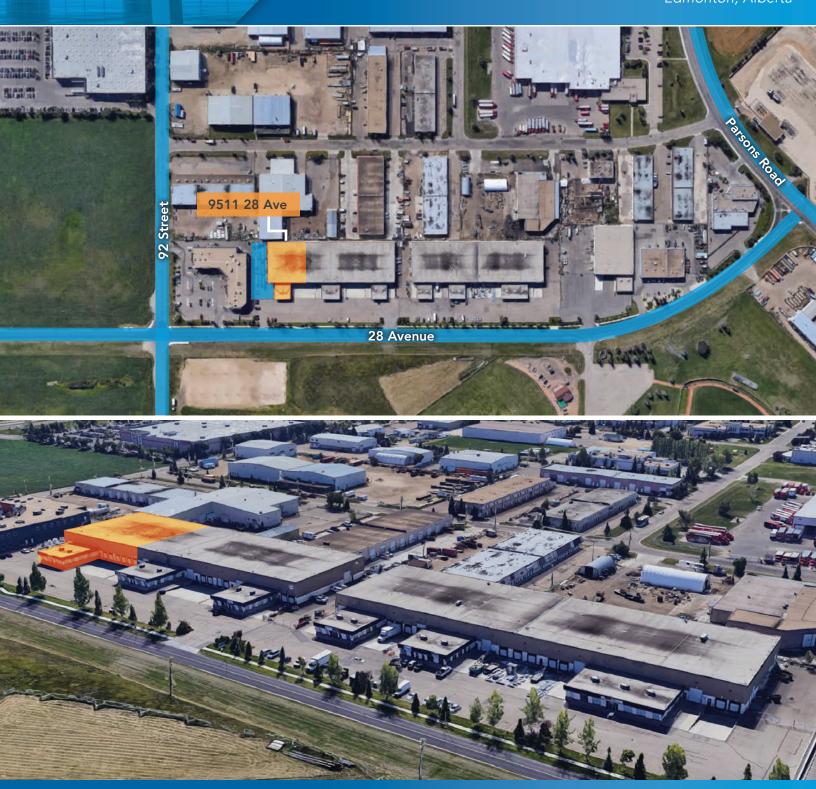

## **PROPERTY HIGHLIGHTS**

- 23,625 SF available
- Combination of front dock and oversize grade loading doors
- Property is centrally located within the Parsons Industrial Park, east of Parsons Road along 28th
- Close proximity to residential and commercial developments