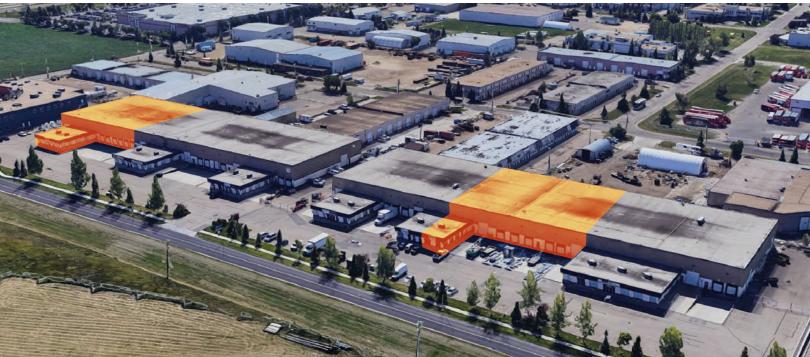

**INDUSTRIAL OFFICE & WAREHOUSE OPPORTUNITY** 

Parsons Business Centre - 9511 / 9515 28 Ave NW

Edmonton, Alberta

### **PROPERTY HIGHLIGHTS**

- 47,820 SF available
- Combination of front dock and oversize grade loading doors
- Property is centrally located within the Parsons Industrial Park, east of Parsons Road along 28th
- Close proximity to residential and commercial developments

- Neighborhood is provided excellent access via 34th Avenue which links to Calgary Trail
- Fiber optic available
- Available immediately