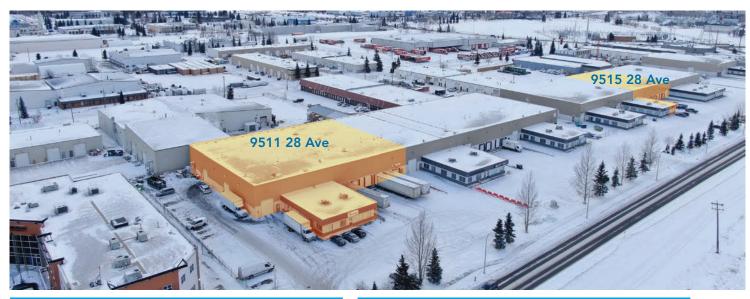

**INDUSTRIAL OFFICE & WAREHOUSE OPPORTUNITY** 

Parsons Business Centre - 9511 / 9515 28 Ave NW

Edmonton, Alberta

### **PROPERTY HIGHLIGHTS**

- 47,820 SF available
- Combination of front dock and oversize grade loading doors
- Property is centrally located within the Parsons Industrial Park, east of Parsons Road along 28th
- Close proximity to residential and commercial developments

### Parsons Business Centre - 9511 / 9515 28 Ave NW

Edmonton, Alberta

| DETAILS           |                                    |
|-------------------|------------------------------------|
| Legal Description | Plan 7720719;<br>Block 9; Lot 6    |
| Zoning            | IM - Medium Industrial             |
| Year Built        | 2005                               |
| Construction      | Centre block / steel frame         |
| Size              | 9511: 23,625 SF<br>9515: 24,195 SF |
| Yard              | 15,000 SF                          |
| Ceiling Height    | 24'-28'                            |
| Column Spacing    | 55' x 46' 8"                       |