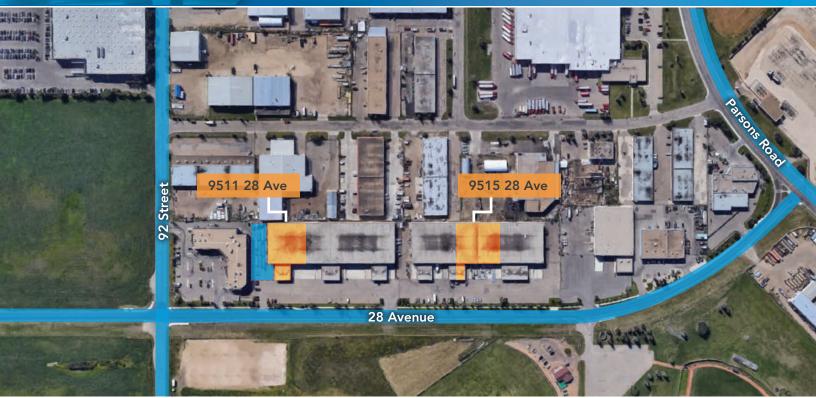

### **PROPERTY HIGHLIGHTS**

- 47,820 SF available
- Combination of front dock and oversize grade loading doors
- Property is centrally located within the Parsons Industrial Park, east of Parsons Road along 28th
- Close proximity to residential and commercial developments

- Neighborhood is provided excellent access via 34th Avenue which links to Calgary Trail
- Fiber optic available
- Available immediately