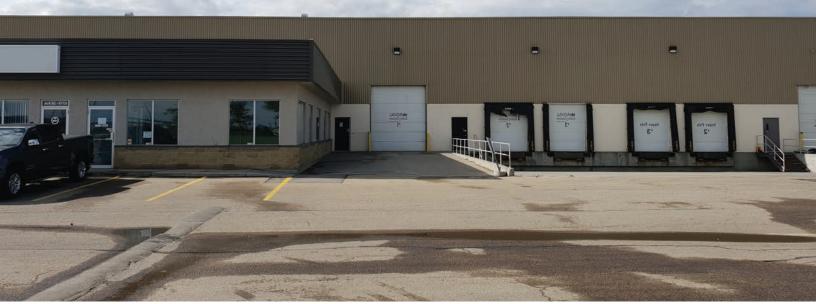

### **PROPERTY HIGHLIGHTS**

- 47,820 SF available
- Combination of front dock and oversize grade loading doors
- Property is centrally located within the Parsons Industrial Park, east of Parsons Road along 28th
- Close proximity to residential and commercial developments

| DETAILS     |                                                              |
|-------------|--------------------------------------------------------------|
| Loading     | 9511: (3) 12' X 14' (5) 8' x 10'<br>9515: (2) Grade (5) Dock |
| Heating     | Unit Heater & HVAC Office                                    |
| Cranes      | (2) 5-Ton                                                    |
| Lighting    | LED                                                          |
| Power       | 400 Amps 600 Volts                                           |
| Sprinklers  | Yes                                                          |
| Sump        | Available                                                    |
| Fibre Optic | Available                                                    |
| Make-up Air | 13,000 CFM                                                   |