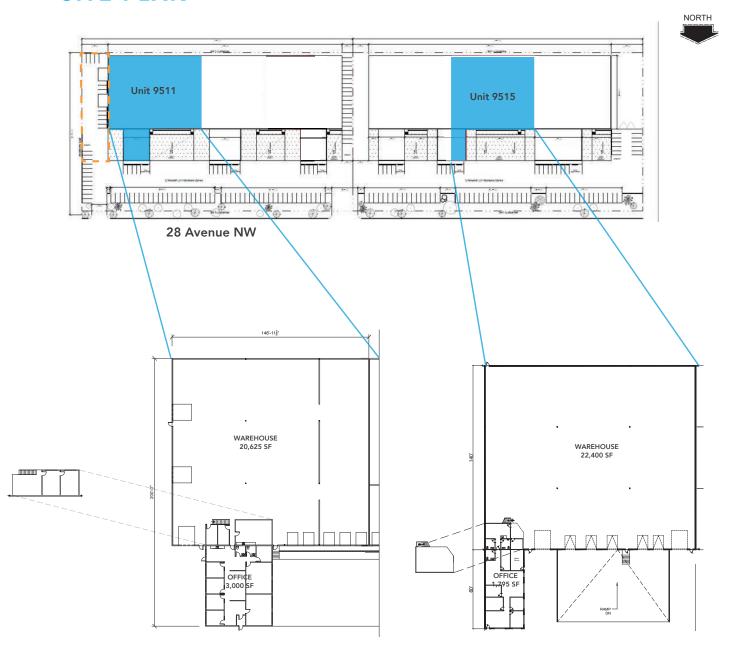

### SITE PLAN

**FLOOR PLANS** 

### Parsons Business Centre - 9511 / 9515 28 Ave NW

Edmonton, Alberta

| DETAILS           |                                    |
|-------------------|------------------------------------|
| Legal Description | Plan 7720719;<br>Block 9; Lot 6    |
| Zoning            | IM - Medium Industrial             |
| Year Built        | 2005                               |
| Construction      | Centre block / steel frame         |
| Size              | 9511: 23,625 SF<br>9515: 24,195 SF |
| Yard              | 15,000 SF                          |
| Ceiling Height    | 24'-28'                            |
| Column Spacing    | 55' x 46' 8"                       |

| DETAILS     |                                                              |
|-------------|--------------------------------------------------------------|
| Loading     | 9511: (3) 12' X 14' (5) 8' x 10'<br>9515: (2) Grade (5) Dock |
| Heating     | Unit Heater & HVAC Office                                    |
| Cranes      | (2) 5-Ton                                                    |
| Lighting    | LED                                                          |
| Power       | 400 Amps 600 Volts                                           |
| Sprinklers  | Yes                                                          |
| Sump        | Available                                                    |
| Fibre Optic | Available                                                    |
| Make-up Air | 13,000 CFM                                                   |