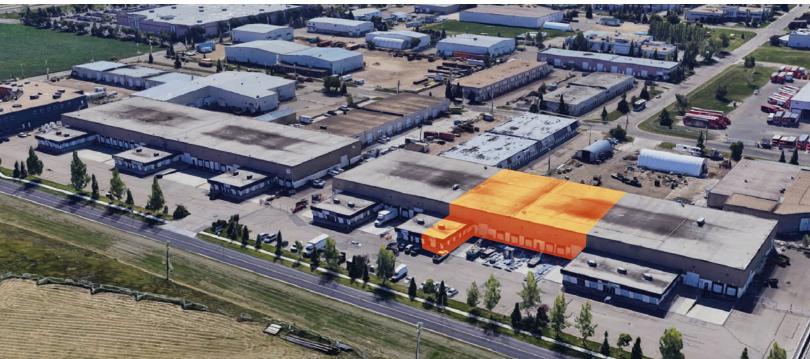

**INDUSTRIAL OFFICE & WAREHOUSE OPPORTUNITY** 

Parsons Business Centre - 9515 28 Ave NW

Edmonton, Alberta

## **PROPERTY HIGHLIGHTS**

- 24,195 SF available
- Combination of front dock and oversize grade loading doors
- Property is centrally located within the Parsons Industrial Park, east of Parsons Road along 28th
- Close proximity to residential and commercial developments

- Neighborhood is provided excellent access via 34th Avenue which links to Calgary Trail
- Fiber optic available
- Available immediately