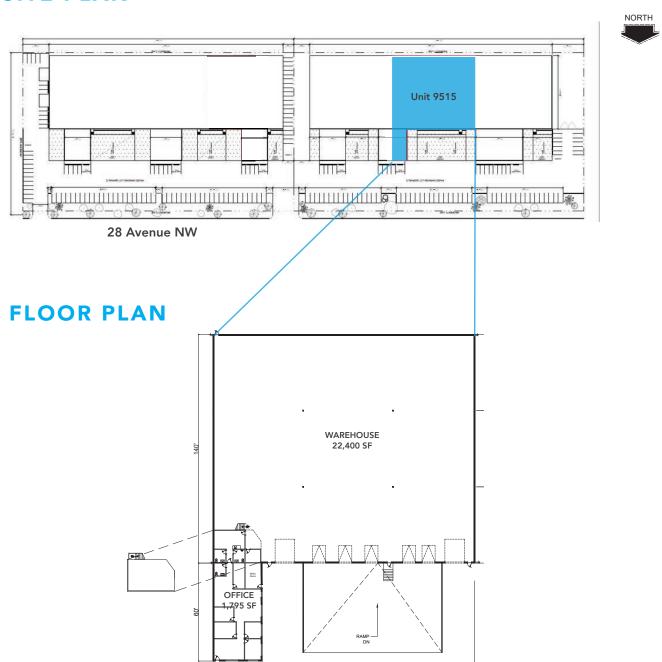

### SITE PLAN

# Parsons Business Centre - 9515 28 Ave NW

Edmonton, Alberta

| DETAILS           |                                 |
|-------------------|---------------------------------|
| Legal Description | Plan 7720719;<br>Block 9; Lot 6 |
| Zoning            | IM - Medium Industrial          |
| Year Built        | 2005                            |
| Construction      | Centre block / steel frame      |
| Size              | 24,195 SF                       |
| Ceiling Height    | 24'-28'                         |
| Column Spacing    | 55′ x 46′ 8″                    |