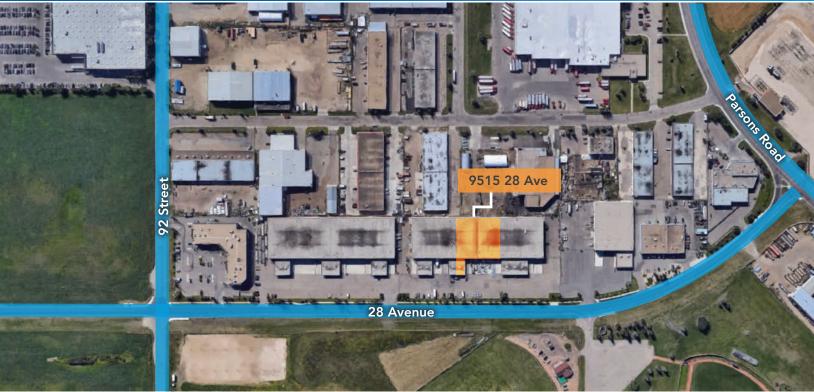

## **PROPERTY HIGHLIGHTS**

- 24,195 SF available
- Combination of front dock and oversize grade loading doors
- Property is centrally located within the Parsons Industrial Park, east of Parsons Road along 28th
- Close proximity to residential and commercial developments