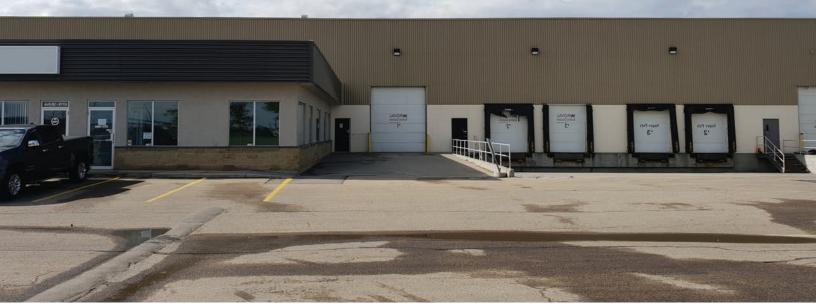

## **PROPERTY HIGHLIGHTS**

- 24,195 SF available
- Combination of front dock and oversize grade loading doors
- Property is centrally located within the Parsons Industrial Park, east of Parsons Road along 28th
- Close proximity to residential and commercial developments

| DETAILS     |                           |
|-------------|---------------------------|
| Loading     | (2) Grade (5) Dock        |
| Heating     | Unit Heater & HVAC Office |
| Cranes      | (2) 5-Ton                 |
| Lighting    | LED                       |
| Power       | 400 Amps 600 Volts        |
| Sprinklers  | Yes                       |
| Sump        | Available                 |
| Fibre Optic | Available                 |