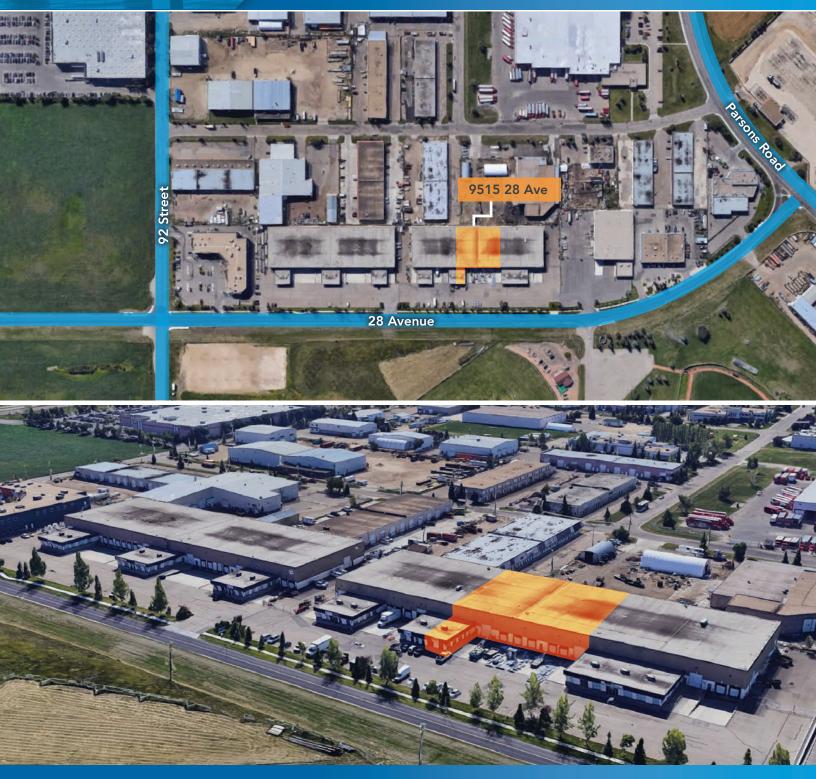

## **PROPERTY HIGHLIGHTS**

• 24,195 SF available

3515 28.

- Combination of front dock and oversize grade loading doors
- Property is centrally located within the Parsons Industrial Park, east of Parsons Road along 28th
- Close proximity to residential and commercial developments

### SITE PLAN

Parsons Business Centre - 9515 28 Ave NW Edmonton, Alberta