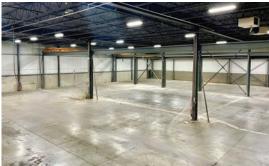

## **PROPERTY HIGHLIGHTS**

• 24,195 SF available

3515 28.

- Combination of front dock and oversize grade loading doors
- Property is centrally located within the Parsons Industrial Park, east of Parsons Road along 28th
- Close proximity to residential and commercial developments

- Neighborhood is provided excellent access via 34th Avenue which links to Calgary Trail
- Fiber optic available
- Available immediately

#### Parsons Business Centre - 9515 28 Ave NW

Edmonton, Alberta

| DETAILS                         |  |
|---------------------------------|--|
| Plan 7720719;<br>Block 9; Lot 6 |  |
| IM - Medium Industrial          |  |
| 2005                            |  |
| Centre block / steel frame      |  |
| 24,195 SF                       |  |
| 24'-28'                         |  |
| 55' x 46' 8"                    |  |
| (2) Grade (5) Dock              |  |
| Unit Heater & HVAC Office       |  |
| (2) 5-Ton                       |  |
| LED                             |  |
| 400 Amps 600 Volts              |  |
| Yes                             |  |
| Available                       |  |
| Available                       |  |
|                                 |  |