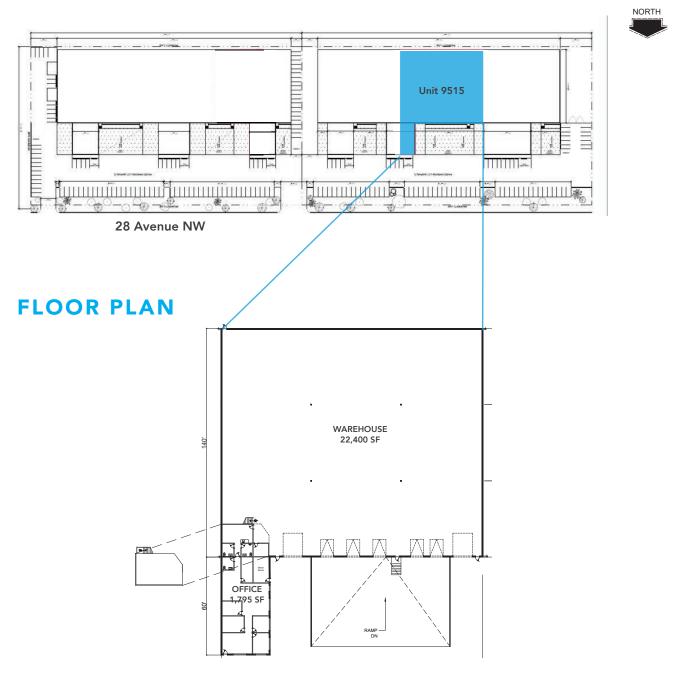

## **PROPERTY HIGHLIGHTS**

• 24,195 SF available

3515 28.

- Combination of front dock and oversize grade loading doors
- Property is centrally located within the Parsons Industrial Park, east of Parsons Road along 28th
- Close proximity to residential and commercial developments

#### Parsons Business Centre - 9515 28 Ave NW

Edmonton, Alberta

| DETAILS                         |  |
|---------------------------------|--|
| Plan 7720719;<br>Block 9; Lot 6 |  |
| IM - Medium Industrial          |  |
| 2005                            |  |
| Centre block / steel frame      |  |
| 24,195 SF                       |  |
| 24'-28'                         |  |
| 55' x 46' 8"                    |  |
| (2) Grade (5) Dock              |  |
| Unit Heater & HVAC Office       |  |
| (2) 5-Ton                       |  |
| LED                             |  |
| 400 Amps 600 Volts              |  |
| Yes                             |  |
| Available                       |  |
| Available                       |  |
|                                 |  |

### SITE PLAN

Parsons Business Centre - 9515 28 Ave NW Edmonton, Alberta