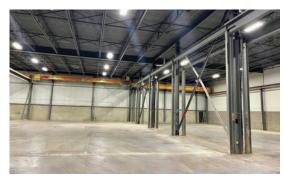

## **PROPERTY HIGHLIGHTS**

• 24,195 SF available

3515 28.

- Combination of front dock and oversize grade loading doors
- Property is centrally located within the Parsons Industrial Park, east of Parsons Road along 28th
- Close proximity to residential and commercial developments

- Neighborhood is provided excellent access via 34th Avenue which links to Calgary Trail
- Fiber optic available
- Available immediately

#### Parsons Business Centre - 9515 28 Ave NW

Edmonton, Alberta

| DETAILS                         |  |
|---------------------------------|--|
| Plan 7720719;<br>Block 9; Lot 6 |  |
| IM - Medium Industrial          |  |
| 2005                            |  |
| Centre block / steel frame      |  |
| 24,195 SF                       |  |
| 24'-28'                         |  |
| 55' x 46' 8"                    |  |
| (2) Grade (5) Dock              |  |
| Unit Heater & HVAC Office       |  |
| (2) 5-Ton                       |  |
| LED                             |  |
| 400 Amps 600 Volts              |  |
| Yes                             |  |
| Available                       |  |
| Available                       |  |
|                                 |  |