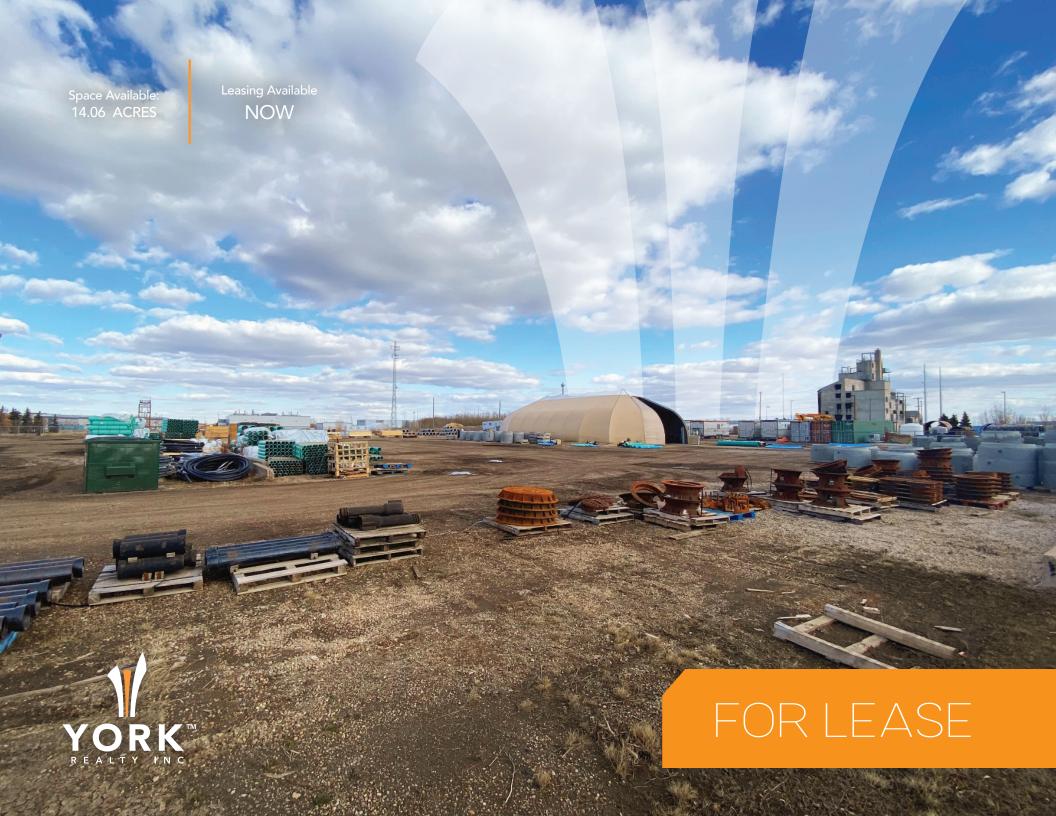

# LOCATION

18603 - 106A Avenue NW Edmonton, AB

## AREA

**AVAILABLE** 14.06 Acres

**FENCING**Surrounding
Perimeter

GROUND
TYPE

Compact Gravel

**STRUCTURES** 

Numerous Temporary Options Can Be Utilized

FOR MORE
INFORMATION
CONTACT