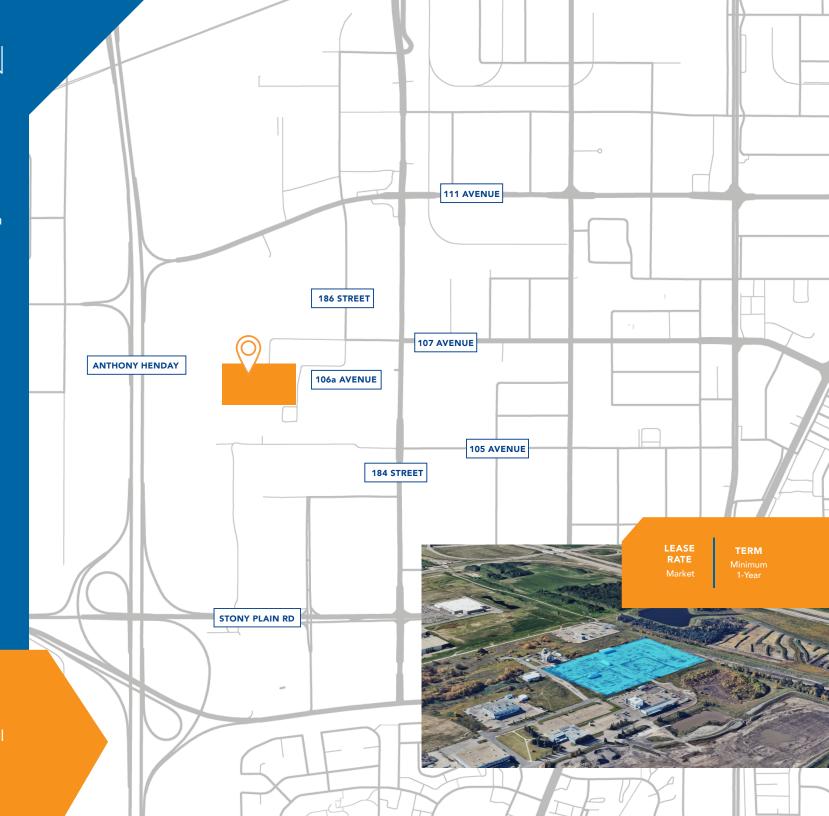

# LOCATION

18603 - 106A Avenue NW Edmonton, AB

#### **AIRPORT**

Only a 31 Minute Drive (41.9 km) from the Edmonton International Airport

#### **PROXIMITY**

Located amongst a vast variety of commercial and industrial developments, and only a 10.8 km drive from downtown Edmonton.

### **ACCESS**

Location is easily accessible from 111 Ave, Stony Plain Rd, as well as the Anthony Henday.

The West Edmonton Mall is only a 11 minute drive away (5.9km)