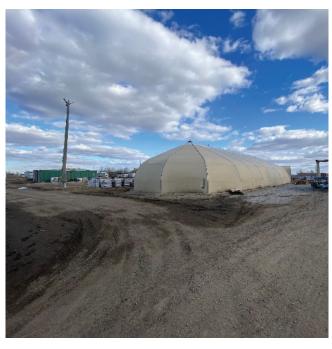

## AREA

**AVAILABLE** 14.06 Acres

**FENCING**Surrounding
Perimeter

GROUND
TYPE

Compact Gravel

**STRUCTURES** 

Numerous Temporary Options Can Be Utilized

FOR MORE
INFORMATION
CONTACT