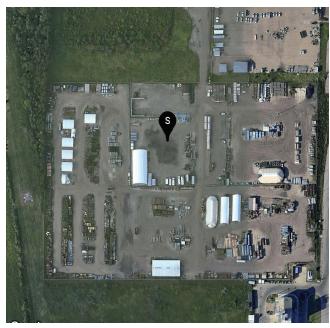

# LOCATION

18603 - 106A Avenue NW Edmonton, AB

## AREA

**AVAILABLE** 14.06 Acres

**FENCING**Surrounding
Perimeter

GROUND
TYPE

Compact Gravel

**STRUCTURES** 

Numerous Temporary Options Can Be Utilized

FOR MORE
INFORMATION
CONTACT