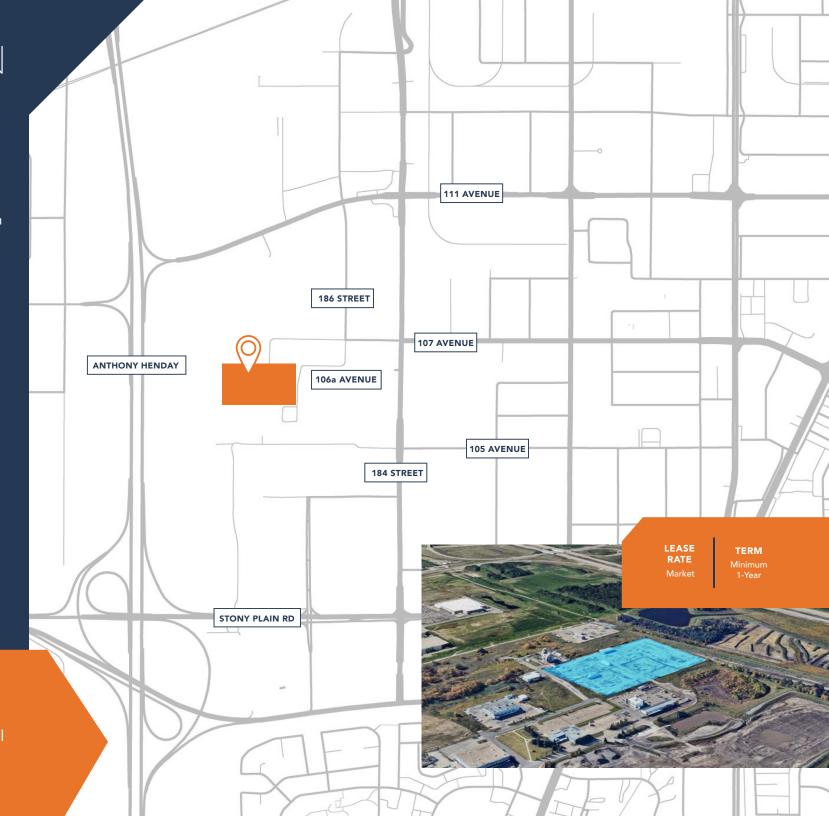

# LOCATION

18603 - 106A Avenue NW Edmonton, AB

#### **AIRPORT**

Only a 31 Minute Drive (41.9 km) from the Edmonton International Airport

#### **PROXIMITY**

Located amongst a vast variety of commercial and industrial developments, and only a 10.8 km drive from downtown Edmonton.

### **ACCESS**

Location is easily accessible from 111 Ave, Stony Plain Rd, as well as the Anthony Henday.

The West Edmonton Mall is only a 11 minute drive away (5.9km)