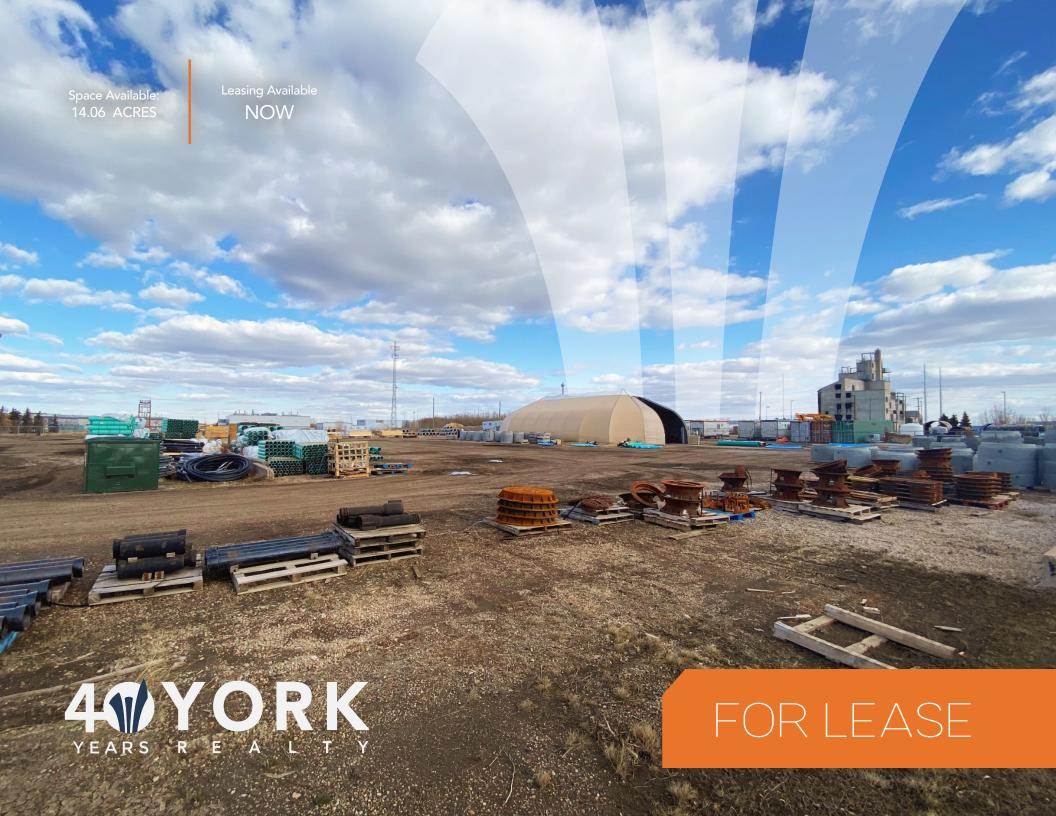

# LOCATION

18603 - 106A Avenue NW Edmonton, AB

## AREA

**AVAILABLE** 14.06 Acres

**FENCING**Surrounding
Perimeter

GROUND TYPE Compact Gravel

STRUCTURES

Numerous Temporary Options Can Be Utilized

FOR MORE INFORMATION CONTACT

Andrew Rudzitis | Director - Customer Solutions