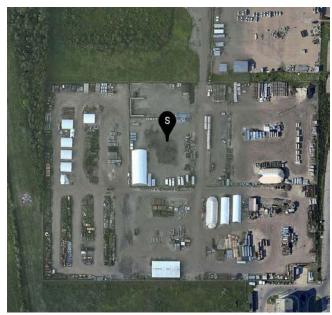

## AREA

**AVAILABLE** 14.06 Acres

**FENCING**Surrounding
Perimeter

GROUND TYPE Compact Gravel

STRUCTURES

Numerous Temporary Options Can Be Utilized

FOR MORE INFORMATION CONTACT

Andrew Rudzitis | Director - Customer Solutions