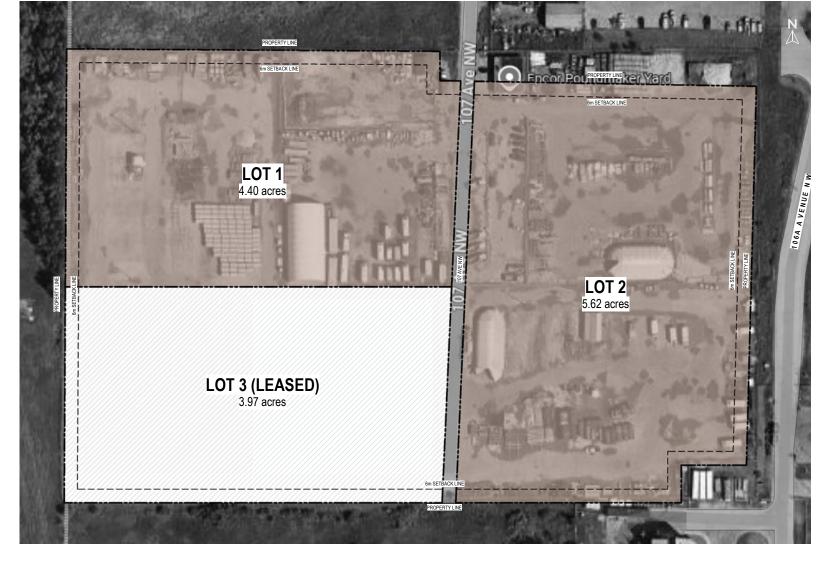

# **AREA**

AVAILABLE

14.06 Acres

FENCING

Surrounding Perimeter

GROUND TYPE

Compact Gravel

**STRUCTURES** 