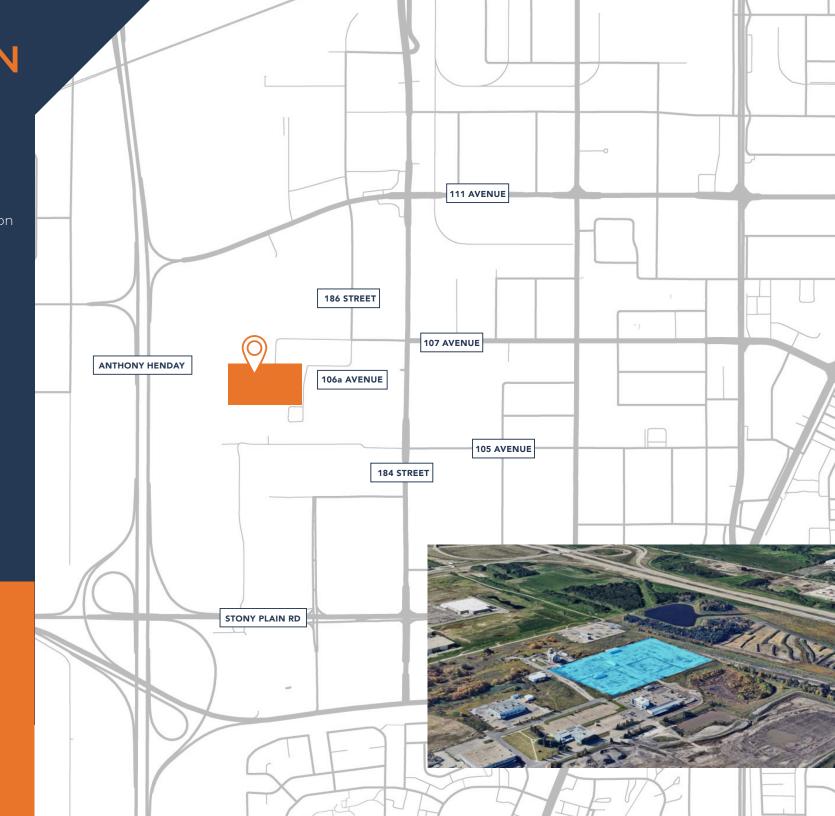

## **LOCATION**

18603 - 106A Avenue NW Edmonton, AB

## **PROXIMITY**

Located amongst a vast variety of commercial and industrial developments, and only a 10.8 km drive from downtown Edmonton.

## **ACCESS**

Location is easily accessible from 111 Ave, Stony Plain Rd, as well as the Anthony Henday.