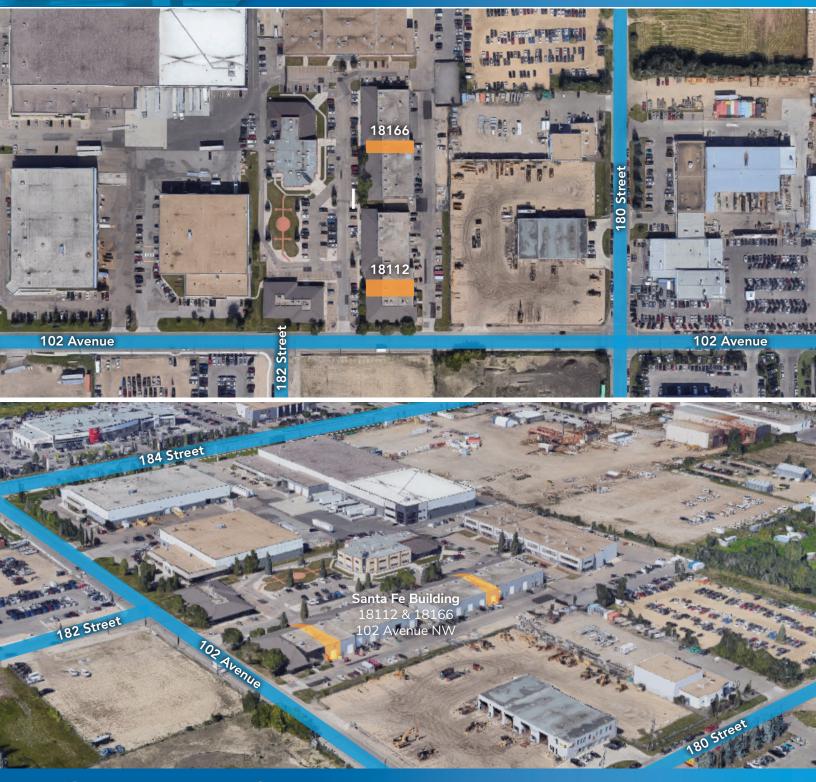

# **PROPERTY HIGHLIGHTS**

- Located in the Santa Fe Plaza in Northwest Edmonton
- Well-maintained and nicely landscaped plaza
- Office & warehouse spaces
- Grade loading
- Great access to 184 Street, Stony Plain Road and the Anthony Henday

# Santa Fe Bldg. - 18166 & 18112 102 Ave NW

Edmonton, Alberta

| DETAILS        |                                                                                                         |
|----------------|---------------------------------------------------------------------------------------------------------|
| Address        | 18166 & 18112<br>102 Ave NW                                                                             |
| Zoning         | DC-Developement Control                                                                                 |
| Year Built     | 1990                                                                                                    |
| Power          | 100 Amps 120/208 Volts<br>To be confirmed by<br>the tenant                                              |
| Available Area | Unit 18166 -2,550 SF<br>+616 Mezz free of charge<br>Unit 18112 - 5,231 SF<br>+3,201 Mezz free of charge |
| Loading        | Unit 18166 -<br>One grade door (10x14)<br>Unit 18112 -<br>One grade door (10x14)                        |
| Construction   | Centre block / steel frame                                                                              |
| Sprinklers     | No                                                                                                      |
| Fibre Optics   | Available                                                                                               |
| Drain          | Available                                                                                               |
| Ceiling Height | 20' Feet                                                                                                |
| Heating        | Unit Heater & HVAC Office                                                                               |
| Lighting       | T8H0 & T12H0 -<br>Option to upgrade to LED                                                              |