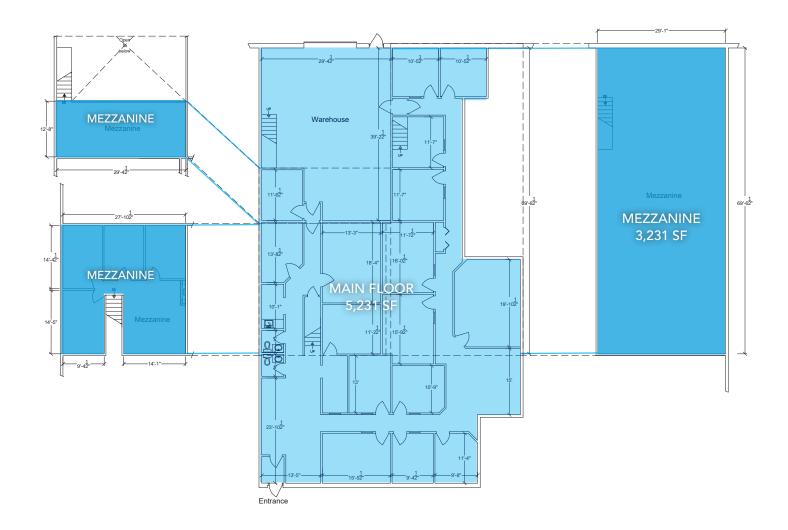

### FLOOR PLAN - 18112

Available For Lease

**INDUSTRIAL OFFICE & WAREHOUSE OPPORTUNITY** 

# Santa Fe Bldg. - 18166 & 18112 102 Ave NW

Edmonton, Alberta

| DETAILS        |                                                                                                         |
|----------------|---------------------------------------------------------------------------------------------------------|
| Address        | 18166 & 18112<br>102 Ave NW                                                                             |
| Zoning         | DC-Developement Control                                                                                 |
| Year Built     | 1990                                                                                                    |
| Power          | 100 Amps 120/208 Volts<br>To be confirmed by<br>the tenant                                              |
| Available Area | Unit 18166 -2,550 SF<br>+616 Mezz free of charge<br>Unit 18112 - 5,231 SF<br>+3,201 Mezz free of charge |
| Loading        | Unit 18166 -<br>One grade door (10x14)<br>Unit 18112 -<br>One grade door (10x14)                        |
| Construction   | Centre block / steel frame                                                                              |
| Sprinklers     | No                                                                                                      |
| Fibre Optics   | Available                                                                                               |
| Drain          | Available                                                                                               |
| Ceiling Height | 20' Feet                                                                                                |
| Heating        | Unit Heater & HVAC Office                                                                               |
| Lighting       | T8H0 & T12H0 -<br>Option to upgrade to LED                                                              |