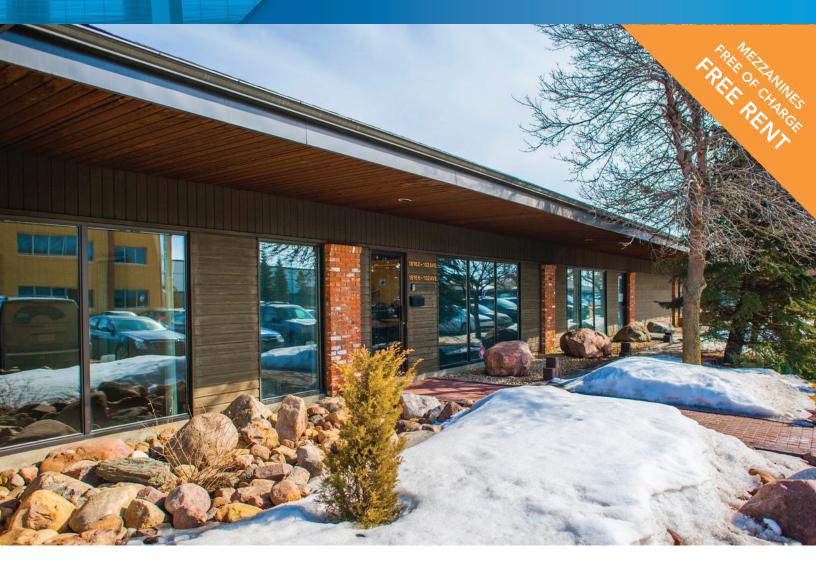

INDUSTRIAL OFFICE & WAREHOUSE OPPORTUNITY

# Santa Fe Bldg. - 18166 & 18112 102 Ave NW

Edmonton, Alberta

# **PROPERTY HIGHLIGHTS**

- Located in the Santa Fe Plaza in Northwest Edmonton
- Well-maintained and nicely landscaped plaza
- Office & warehouse spaces
- Grade loading
- Great access to 184 Street, Stony Plain Road and the Anthony Henday