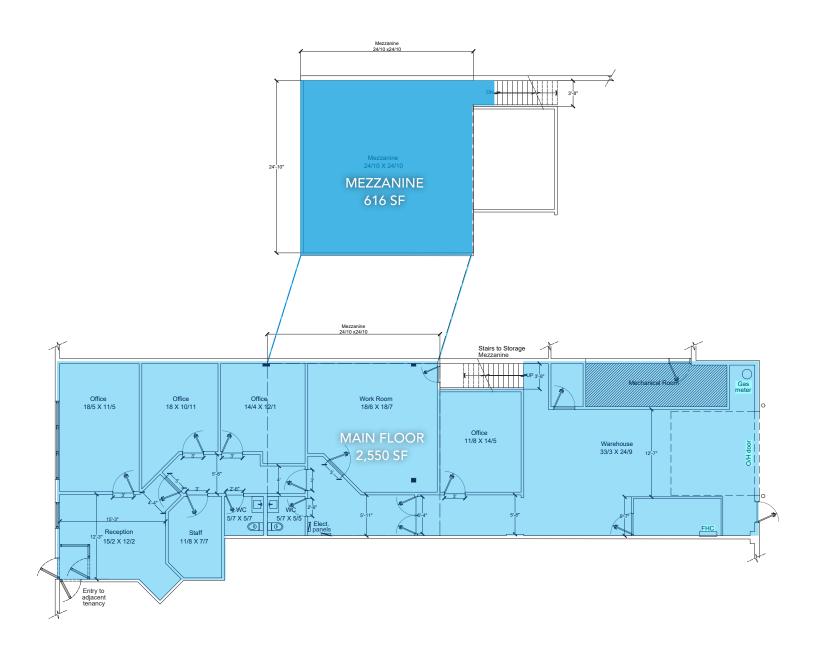

### FLOOR PLAN - 18166

Available For Lease

INDUSTRIAL OFFICE & WAREHOUSE OPPORTUNITY

# Santa Fe Bldg. - 18166 & 18112 102 Ave NW

Edmonton, Alberta

| DETAILS        |                                                                                                         |
|----------------|---------------------------------------------------------------------------------------------------------|
| Address        | 18166 & 18112<br>102 Ave NW                                                                             |
| Zoning         | DC-Developement Control                                                                                 |
| Year Built     | 1990                                                                                                    |
| Power          | 100 Amps 120/208 Volts<br>To be confirmed by<br>the tenant                                              |
| Available Area | Unit 18166 -2,550 SF<br>+616 Mezz free of charge<br>Unit 18112 - 5,231 SF<br>+3,201 Mezz free of charge |
| Loading        | Unit 18166 -<br>One grade door (10x14)<br>Unit 18112 -<br>One grade door (10x14)                        |
| Construction   | Centre block / steel frame                                                                              |
| Sprinklers     | No                                                                                                      |
| Fibre Optics   | Available                                                                                               |
| Drain          | Available                                                                                               |
| Ceiling Height | 20' Feet                                                                                                |
| Heating        | Unit Heater & HVAC Office                                                                               |
| Lighting       | T8H0 & T12H0 -<br>Option to upgrade to LED                                                              |