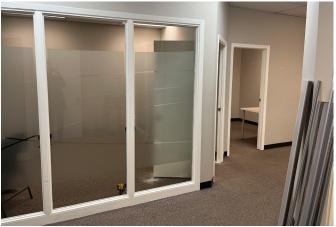

Edmonton, Alberta

| DETAILS      |                                                       |
|--------------|-------------------------------------------------------|
| Building     | Santa Fe                                              |
| Year Built   | 1989                                                  |
| Address      | 18116 - 102 Ave NW                                    |
| Total Vacant | 2,390 SF                                              |
| Zoning       | DC2<br>Site Specific Development<br>Control Provision |
| Power        | To Be Confirmed                                       |
| Parking      | Dedicated stalls in front of space                    |
| Lighting     | To be upgraded to LED                                 |
| Clear Height | 14'                                                   |
| Loading      | One (1) Grade Loading                                 |