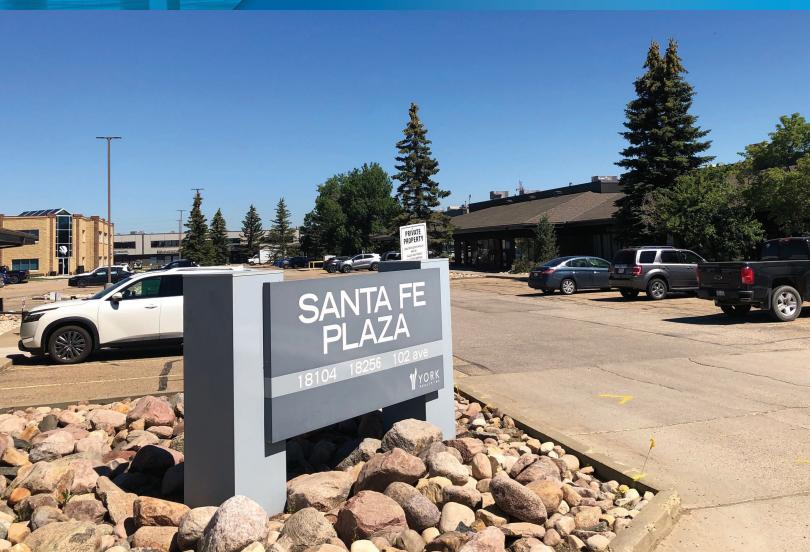

#### **PROPERTY HIGHLIGHTS**

- Located in the Santa Fe Plaza in Northwest Edmonton
- Well-maintained and nicely landscaped plaza
- Great access to 184 Street, Stony Plain Road and the Anthony Henday
- Available Immediately

Edmonton, Alberta

| DETAILS      |                                                       |
|--------------|-------------------------------------------------------|
| Building     | Santa Fe                                              |
| Year Built   | 1989                                                  |
| Address      | 18116 - 102 Ave NW                                    |
| Total Vacant | 2,390 SF                                              |
| Zoning       | DC2<br>Site Specific Development<br>Control Provision |
| Power        | To Be Confirmed                                       |
| Parking      | Dedicated stalls in front of space                    |
| Lighting     | To be upgraded to LED                                 |
| Clear Height | 14'                                                   |
| Loading      | One (1) Grade Loading                                 |