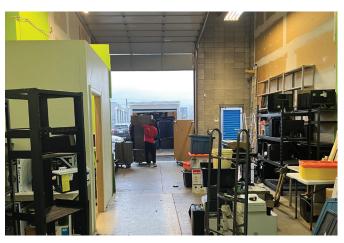

Edmonton, Alberta

| DETAILS      |                                                       |
|--------------|-------------------------------------------------------|
| Building     | Santa Fe                                              |
| Year Built   | 1989                                                  |
| Address      | 18116 - 102 Ave NW                                    |
| Total Vacant | 2,390 SF                                              |
| Zoning       | DC2<br>Site Specific Development<br>Control Provision |
| Power        | To Be Confirmed                                       |
| Parking      | Dedicated stalls in front of space                    |
| Lighting     | To be upgraded to LED                                 |
| Clear Height | 14'                                                   |
| Loading      | One (1) Grade Loading                                 |