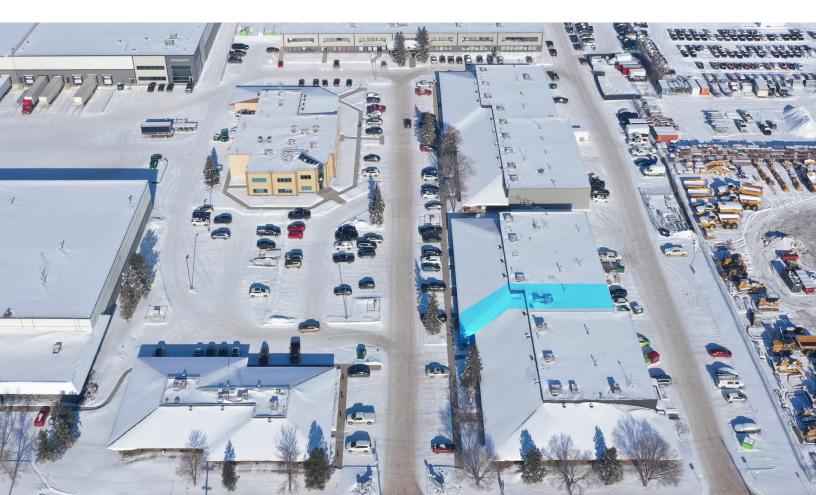

#### **PROPERTY HIGHLIGHTS**

- Located in the Santa Fe Plaza in Northwest Edmonton
- Well-maintained and nicely landscaped plaza
- Great access to 184 Street, Stony Plain Road and the Anthony Henday
- Available Immediately