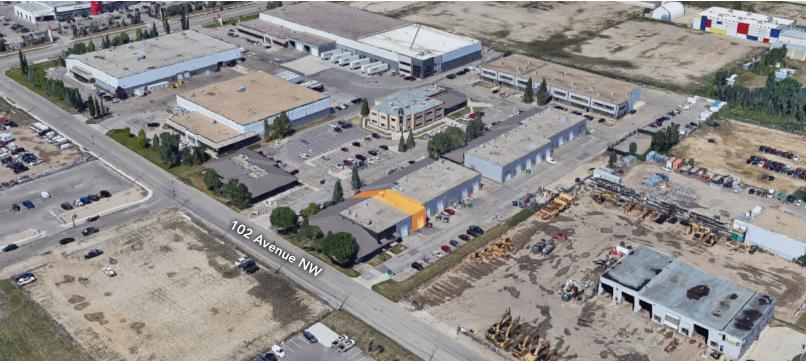

#### **PROPERTY HIGHLIGHTS**

- Located in the Santa Fe Plaza in Northwest Edmonton
- Well-maintained and nicely landscaped plaza
- Great access to 184 Street, Stony Plain Road and the Anthony Henday
- Available Immediately

Edmonton, Alberta

| DETAILS      |                                                       |
|--------------|-------------------------------------------------------|
| Building     | Santa Fe                                              |
| Year Built   | 1989                                                  |
| Address      | 18116 - 102 Ave NW                                    |
| Total Vacant | 2,390 SF                                              |
| Zoning       | DC2<br>Site Specific Development<br>Control Provision |
| Power        | To Be Confirmed                                       |
| Parking      | Dedicated stalls in front of space                    |
| Lighting     | To be upgraded to LED                                 |
| Clear Height | 14'                                                   |
| Loading      | One (1) Grade Loading                                 |