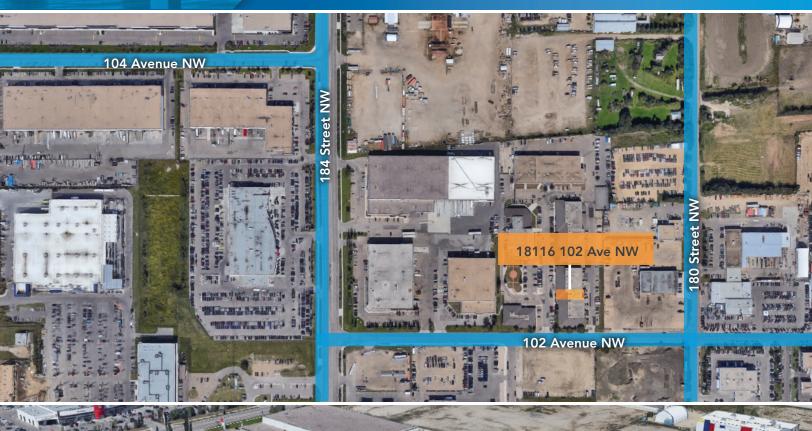

#### **PROPERTY HIGHLIGHTS**

- Located in the Santa Fe Plaza in Northwest Edmonton
- Well-maintained and nicely landscaped plaza
- Great access to 184 Street, Stony Plain Road and the Anthony Henday
- Available Immediately

Edmonton, Alberta

| DETAILS      |                                                       |
|--------------|-------------------------------------------------------|
| Building     | Santa Fe                                              |
| Year Built   | 1989                                                  |
| Address      | 18116 - 102 Ave NW                                    |
| Total Vacant | 2,390 SF                                              |
| Zoning       | DC2<br>Site Specific Development<br>Control Provision |
| Power        | To Be Confirmed                                       |
| Parking      | Dedicated stalls in front of space                    |
| Lighting     | To be upgraded to LED                                 |
| Clear Height | 14'                                                   |
| Loading      | One (1) Grade Loading                                 |