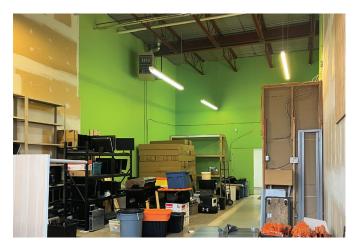

Edmonton, Alberta

| DETAILS      |                                                       |
|--------------|-------------------------------------------------------|
| Building     | Santa Fe                                              |
| Year Built   | 1989                                                  |
| Address      | 18116 - 102 Ave NW                                    |
| Total Vacant | 2,390 SF                                              |
| Zoning       | DC2<br>Site Specific Development<br>Control Provision |
| Power        | To Be Confirmed                                       |
| Parking      | Dedicated stalls in front of space                    |
| Lighting     | To be upgraded to LED                                 |
| Clear Height | 14'                                                   |
| Loading      | One (1) Grade Loading                                 |