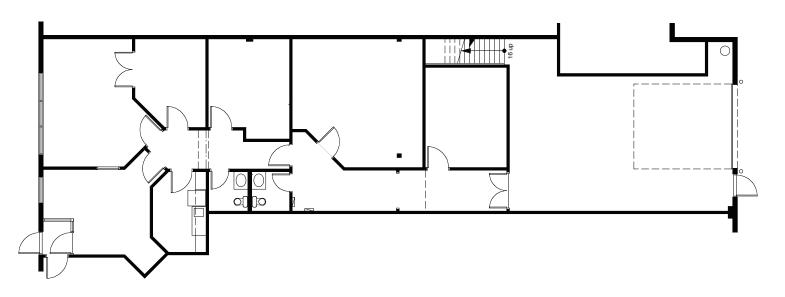

|
| Total Vacant | 2,390 SF                                              |
| Zoning       | DC2<br>Site Specific Development<br>Control Provision |
| Power        | To Be Confirmed                                       |
| Parking      | Dedicated stalls in front of space                    |
| Lighting     | To be upgraded to LED                                 |
| Clear Height | 14'                                                   |
| Loading      | One (1) Grade Loading                                 |

| LEASE INFORMATION |                        |
|-------------------|------------------------|
| Operating Costs   | \$6.06 PSF (est. 2023) |
| Lease Rate        | Market                 |
| Available         | Immediately            |



Edmonton, Alberta

### **FLOOR PLAN**









Edmonton, Alberta





### Site Tour Information Site tours by appointment only

**Lucas Leisen | Leasing Manager** 780.934.2929 | lucas@yorkrealty.ca **YORKREALTY.CA** 

Canadian Western Bank Place Suite 1622, 10303 Jasper Avenue Edmonton, Alberta | T5J 3N6