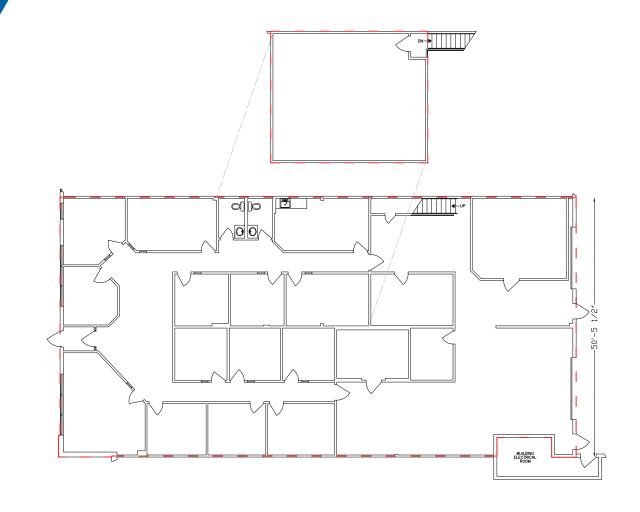

## BUILDING

**AVAILABLE** 4,993 SF

#### **PARKING**

Dedicated stalls in front.

FIBRE OPTICS

**AVAILABLE** 

**POWER**To Be Confirmed

**LOADING**2 Grade Doors

YEAR BUILT

FOR MORE
INFORMATION
CONTACT