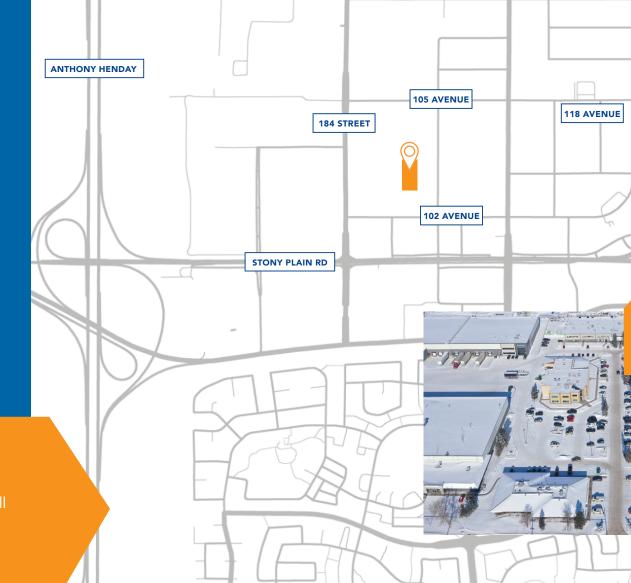

#### **AIRPORT**

Only a 32 Minute Drive (40 km) from the Edmonton International Airport

#### **PROXIMITY**

Located amongst a vast variety of commercial and industrial developments, and only a 16.7 km drive from downtown Edmonton.

#### **ACCESS**

Location is easily accessable from Stony Plain Road as well as the Anthony Henday.

111 AVENUE

OP COSTS

The West Edmonton Mall is only a 10 minute drive away (4.2km)