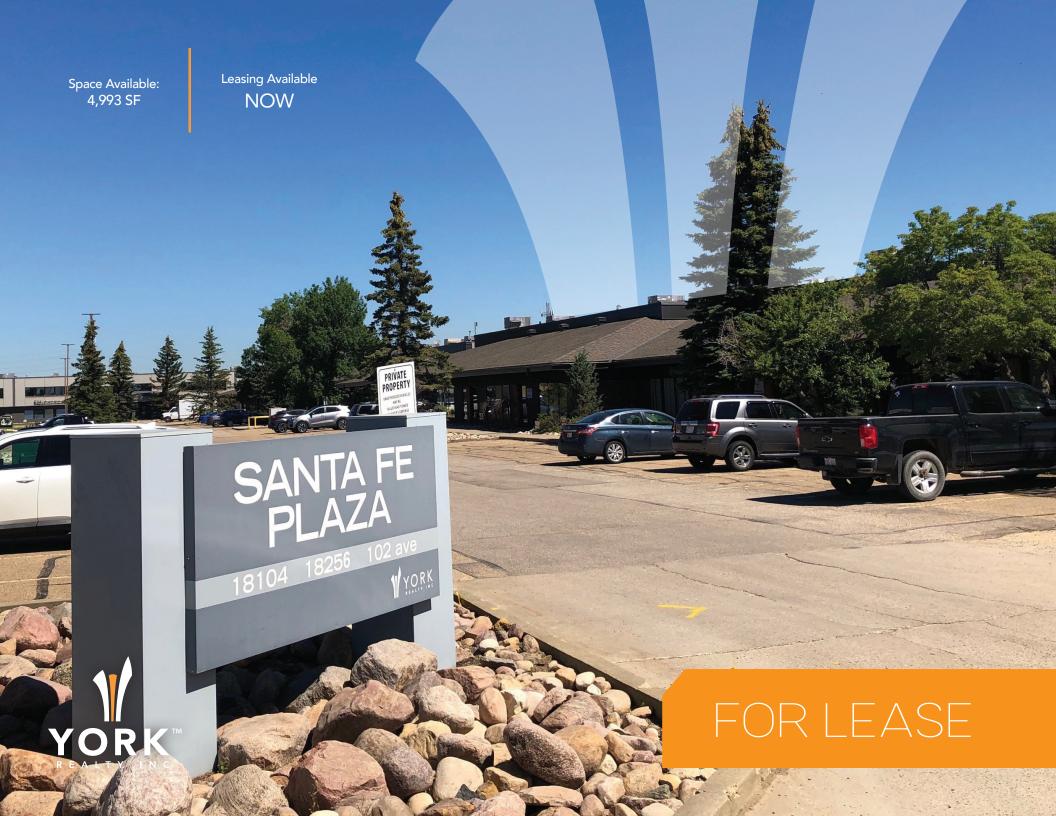

# LOCATION

18120 102 Ave NW Edmonton, AB

#### **AIRPORT**

Only a 32 Minute Drive (40 km) from the Edmonton International Airport

#### **PROXIMITY**

Located amongst a vast variety of commercial and industrial developments, and only a 16.7 km drive from downtown Edmonton.

#### **ACCESS**

Location is easily accessable from Stony Plain Road as well as the Anthony Henday.



111 AVENUE

OP COSTS



The West Edmonton Mall is only a 10 minute drive away (4.2km)

## BUILDING



**AVAILABLE** 4,993 SF



### ZONING

DC2 (Site Specific Development Control Provision)



#### **PARKING**

Dedicated stalls in front.



FIBRE OPTICS

**AVAILABLE** 













**POWER**To Be Confirmed



**LOADING**2 Grade Doors



YEAR BUILT



FOR MORE
INFORMATION
CONTACT

Andrew Rudzitis | Director - Custom