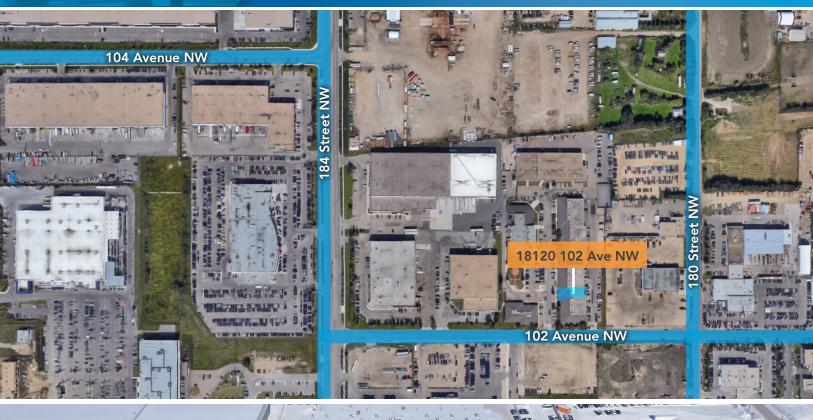

Edmonton, Alberta

| DETAILS      |                                                         |
|--------------|---------------------------------------------------------|
| Building     | Santa Fe                                                |
| Year Built   | 1989                                                    |
| Address      | 18120 - 102 Ave NW                                      |
| Total Vacant | 4,993 SF                                                |
| Zoning       | DC2 (Site Specific<br>Development<br>Control Provision) |
| Power        | To be confirmed                                         |
| Lighting     | To be upgraded to LED                                   |
| Loading      | 2 Grade doors                                           |
| Parking      | Dedicated stalls in front of space                      |
| Clear Height | 14'                                                     |

| LEASE INFORMATION |                        |
|-------------------|------------------------|
| Operating Costs   | \$6.06 PSF (est. 2023) |
| Lease Rate        | Market                 |
| Available         | August 1, 2023         |