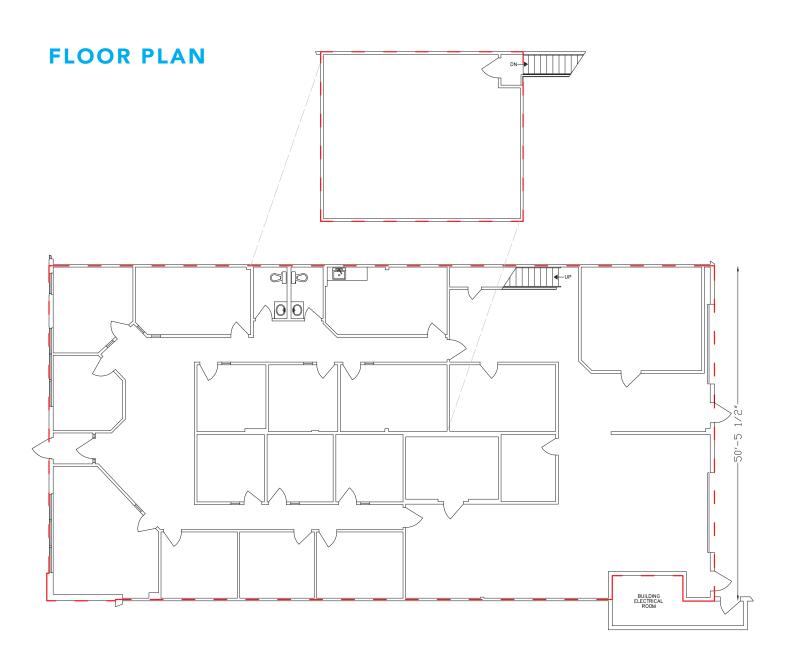

Edmonton, Alberta

| DETAILS      |                                                         |
|--------------|---------------------------------------------------------|
| Building     | Santa Fe                                                |
| Year Built   | 1989                                                    |
| Address      | 18120 - 102 Ave NW                                      |
| Total Vacant | 4,993 SF                                                |
| Zoning       | DC2 (Site Specific<br>Development<br>Control Provision) |
| Power        | To be confirmed                                         |
| Lighting     | To be upgraded to LED                                   |
| Loading      | 2 Grade doors                                           |
| Parking      | Dedicated stalls in front of space                      |
| Clear Height | 14'                                                     |