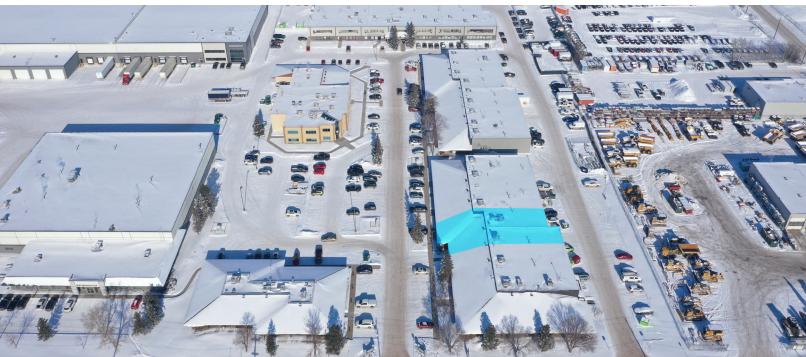

### **PROPERTY HIGHLIGHTS**

- Located in the Santa Fe Plaza in Northwest Edmonton
- Well-maintained and nicely landscaped plaza
- Great access to 184 Street, Stony Plain Road and the Anthony Henday
- 4,993 SF Available
- Available August 1, 2023

Edmonton, Alberta

| DETAILS      |                                                         |
|--------------|---------------------------------------------------------|
| Building     | Santa Fe                                                |
| Year Built   | 1989                                                    |
| Address      | 18120 - 102 Ave NW                                      |
| Total Vacant | 4,993 SF                                                |
| Zoning       | DC2 (Site Specific<br>Development<br>Control Provision) |
| Power        | To be confirmed                                         |
| Lighting     | To be upgraded to LED                                   |
| Loading      | 2 Grade doors                                           |
| Parking      | Dedicated stalls in front of space                      |
| Clear Height | 14'                                                     |