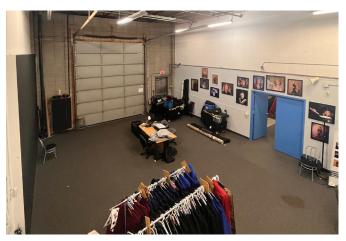

### **PROPERTY HIGHLIGHTS**

- Located in the Santa Fe Plaza in Northwest Edmonton
- Well-maintained and nicely landscaped plaza
- Great access to 184 Street, Stony Plain Road and the Anthony Henday
- 4,993 SF Available
- Available August 1, 2023

Edmonton, Alberta

| DETAILS      |                                                         |
|--------------|---------------------------------------------------------|
| Building     | Santa Fe                                                |
| Year Built   | 1989                                                    |
| Address      | 18120 - 102 Ave NW                                      |
| Total Vacant | 4,993 SF                                                |
| Zoning       | DC2 (Site Specific<br>Development<br>Control Provision) |
| Power        | To be confirmed                                         |
| Lighting     | To be upgraded to LED                                   |
| Loading      | 2 Grade doors                                           |
| Parking      | Dedicated stalls in front of space                      |
| Clear Height | 14'                                                     |