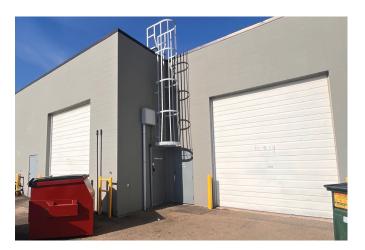

Edmonton, Alberta

| DETAILS      |                                                         |
|--------------|---------------------------------------------------------|
| Building     | Santa Fe                                                |
| Year Built   | 1989                                                    |
| Address      | 18120 - 102 Ave NW                                      |
| Total Vacant | 4,993 SF                                                |
| Zoning       | DC2 (Site Specific<br>Development<br>Control Provision) |
| Power        | To be confirmed                                         |
| Lighting     | To be upgraded to LED                                   |
| Loading      | 2 Grade doors                                           |
| Parking      | Dedicated stalls in front of space                      |
| Clear Height | 14'                                                     |