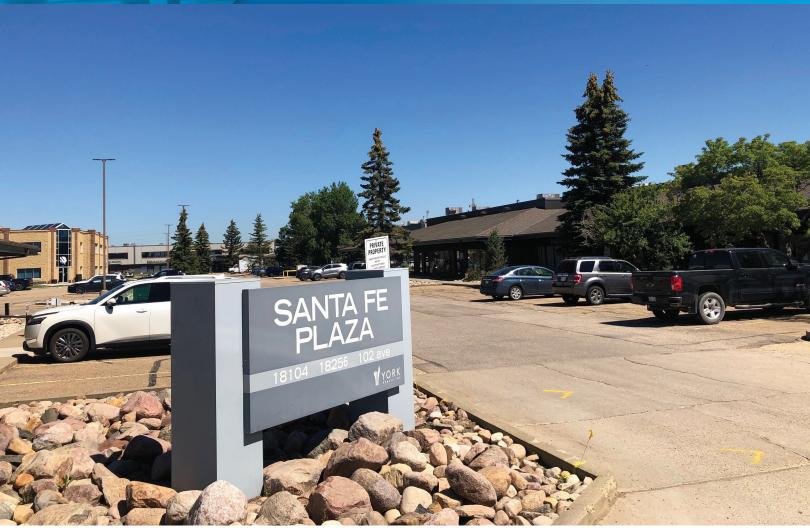

### **PROPERTY HIGHLIGHTS**

- Located in the Santa Fe Plaza in Northwest Edmonton
- Well-maintained and nicely landscaped plaza
- Great access to 184 Street, Stony Plain Road and the Anthony Henday
- 4,993 SF Available
- Available August 1, 2023

Edmonton, Alberta

| DETAILS      |                                                         |
|--------------|---------------------------------------------------------|
| Building     | Santa Fe                                                |
| Year Built   | 1989                                                    |
| Address      | 18120 - 102 Ave NW                                      |
| Total Vacant | 4,993 SF                                                |
| Zoning       | DC2 (Site Specific<br>Development<br>Control Provision) |
| Power        | To be confirmed                                         |
| Lighting     | To be upgraded to LED                                   |
| Loading      | 2 Grade doors                                           |
| Parking      | Dedicated stalls in front of space                      |
| Clear Height | 14'                                                     |