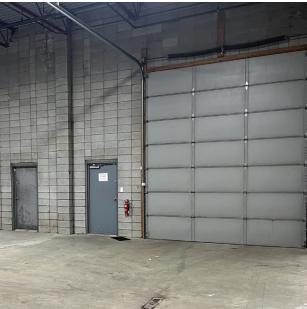

### BUILDING

ZONING DC2 (Site Specific Development Control Provision)

PARKING Dedicated stalls in front.

FIBRE OPTICS

AVAILABLE

**LOADING** 2 Grade Doors