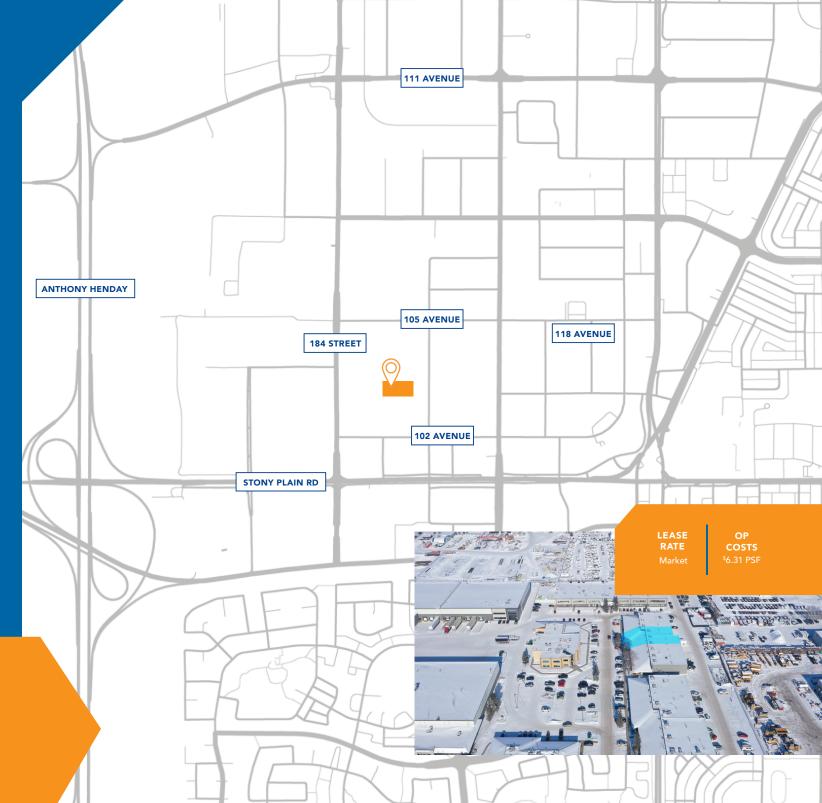

#### PROXIMITY

Located amongst a vast variety of commercial and industrial developments, and only a 16.7 km drive from downtown Edmonton.

#### ACCESS

Location is easily accessible from Stony Plain Road as well as the Anthony Henday.

The West Edmonton Mall is only a 10 minute drive away (4.2km)