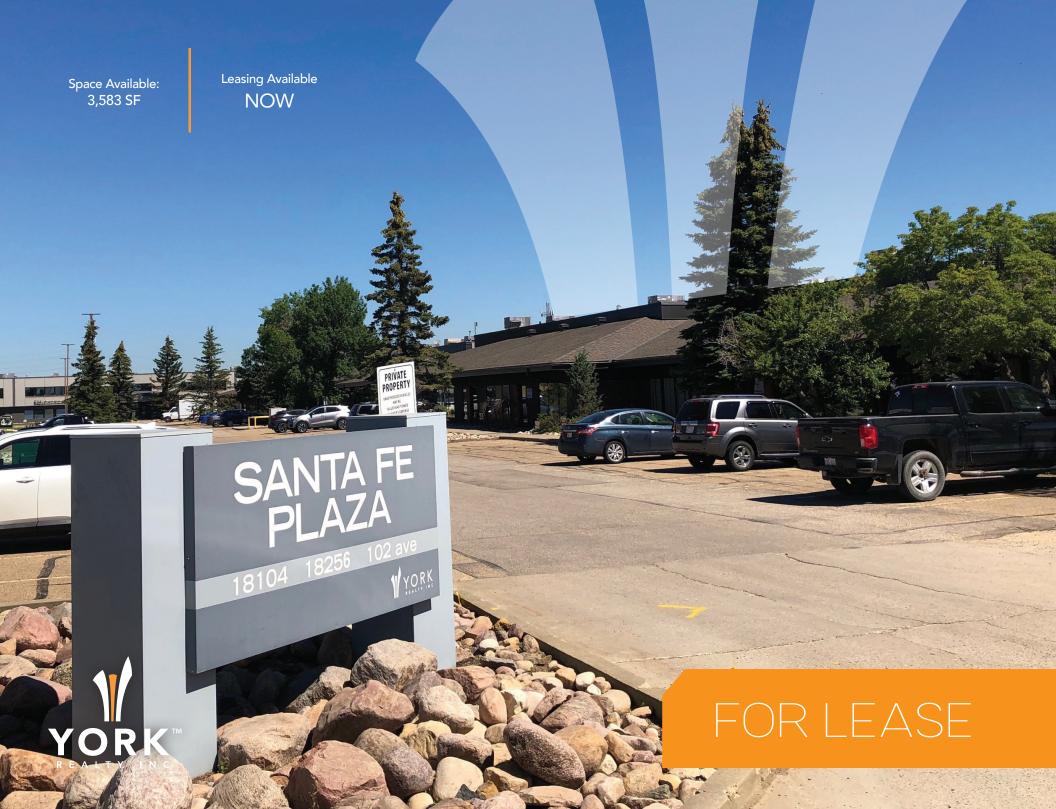

## LOCATION

18170 102 Ave NW Edmonton, AB

#### AIRPORT

Only a 32 Minute Drive (40 km) from the Edmonton International Airport

#### PROXIMITY

Located amongst a vast variety of commercial and industrial developments, and only a 16.7 km drive from downtown Edmonton.

#### ACCESS

Location is easily accessible from Stony Plain Road as well as the Anthony Henday.



The West Edmonton Mall is only a 10 minute drive away (4.2km)



### BUILDING





ZONING DC2 (Site Specific Development Control Provision)



PARKING Dedicated stalls in front.



FIBRE OPTICS

AVAILABLE















**LOADING** 2 Grade Doors



# **YORK** REALTY INC

FOR MORE INFORMATION CONTACT Andrew Rudzitis | Director - Customer Solutions 587.572.3175 | andrew@yorkrealty.ca

Lucas Leisen | Leasing Manager – Edmonton 7