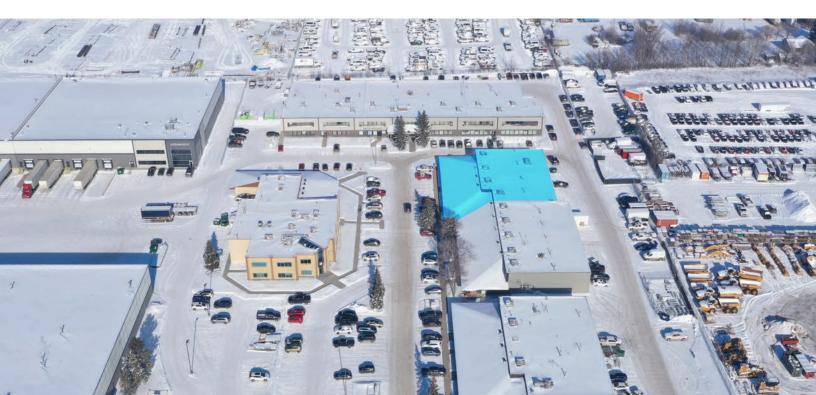

# Santa Fe Plaza - 18178 102 Avenue NW Edmonton, Alberta

# **PROPERTY HIGHLIGHTS**

- Located in the Santa Fe Plaza in Northwest Edmonton
- Well-maintained and nicely landscaped plaza
- Great access to 184 Street, Stony Plain Road and the Anthony Henday
- 11,500 SF Available
- Available Immediately

## Santa Fe Plaza - 18178 102 Avenue NW

Edmonton, Alberta

| DETAILS        |                                                                                   |
|----------------|-----------------------------------------------------------------------------------|
| Building       | Santa Fe                                                                          |
| Year Built     | 1990                                                                              |
| Address        | 18178 - 102 Ave NW                                                                |
| Total Vacant   | 11,500 SF                                                                         |
| Min Contiguous | 3,995 SF                                                                          |
| Zoning         | DC                                                                                |
| Heating        | Roof Top Units                                                                    |
| Lighting       | LED                                                                               |
| Fiber          | Yes                                                                               |
| Sprinklers     | Yes                                                                               |
| Parking        | Dedicated stalls in front of<br>space; scramble parking<br>throughout the complex |