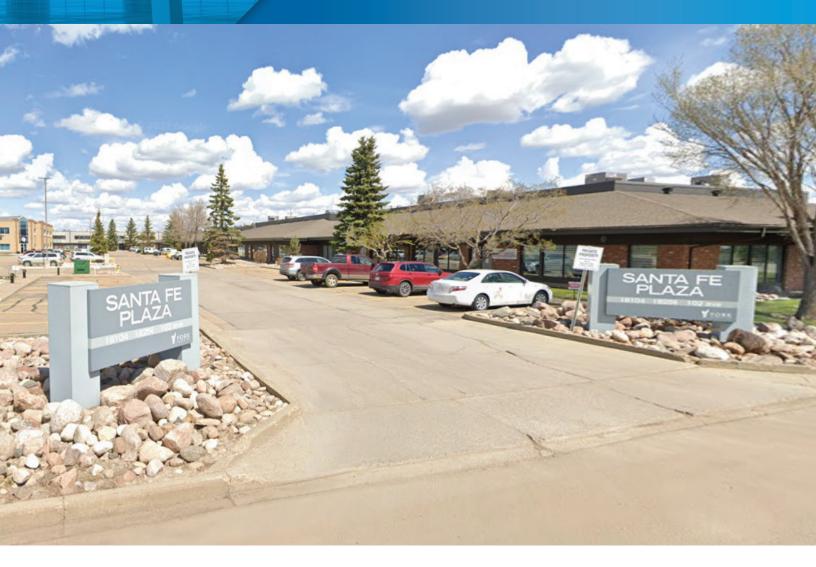

# Santa Fe Plaza - 18178 102 Avenue NW Edmonton, Alberta

# **PROPERTY HIGHLIGHTS**

- Located in the Santa Fe Plaza in Northwest Edmonton
- Well-maintained and nicely landscaped plaza
- Great access to 184 Street, Stony Plain Road and the Anthony Henday
- 11,500 SF Available
- Available Immediately

## Santa Fe Plaza - 18178 102 Avenue NW

Edmonton, Alberta

| DETAILS        |                                                                                   |
|----------------|-----------------------------------------------------------------------------------|
| Building       | Santa Fe                                                                          |
| Year Built     | 1990                                                                              |
| Address        | 18178 - 102 Ave NW                                                                |
| Total Vacant   | 11,500 SF                                                                         |
| Min Contiguous | 3,995 SF                                                                          |
| Zoning         | DC                                                                                |
| Heating        | Roof Top Units                                                                    |
| Lighting       | LED                                                                               |
| Fiber          | Yes                                                                               |
| Sprinklers     | Yes                                                                               |
| Parking        | Dedicated stalls in front of<br>space; scramble parking<br>throughout the complex |