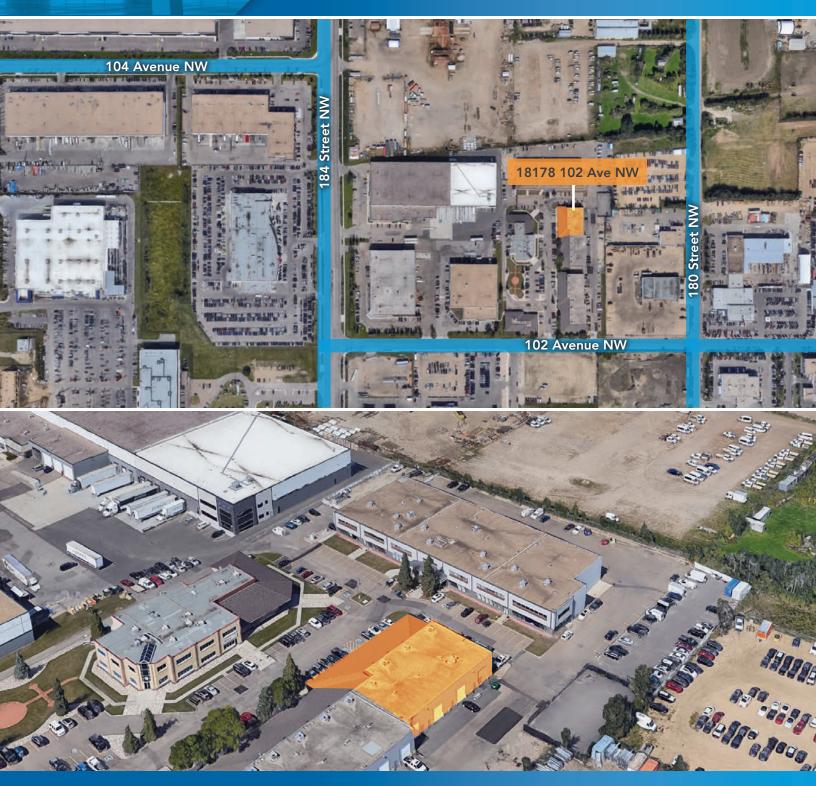

# Santa Fe Plaza - 18178 102 Avenue NW Edmonton, Alberta

# **PROPERTY HIGHLIGHTS**

- Located in the Santa Fe Plaza in Northwest Edmonton
- Well-maintained and nicely landscaped plaza
- Great access to 184 Street, Stony Plain Road and the Anthony Henday
- 11,500 SF Available
- Available Immediately

## Santa Fe Plaza - 18178 102 Avenue NW

Edmonton, Alberta

| DETAILS        |                                                                                   |
|----------------|-----------------------------------------------------------------------------------|
| Building       | Santa Fe                                                                          |
| Year Built     | 1990                                                                              |
| Address        | 18178 - 102 Ave NW                                                                |
| Total Vacant   | 11,500 SF                                                                         |
| Min Contiguous | 3,995 SF                                                                          |
| Zoning         | DC                                                                                |
| Heating        | Roof Top Units                                                                    |
| Lighting       | LED                                                                               |
| Fiber          | Yes                                                                               |
| Sprinklers     | Yes                                                                               |
| Parking        | Dedicated stalls in front of<br>space; scramble parking<br>throughout the complex |