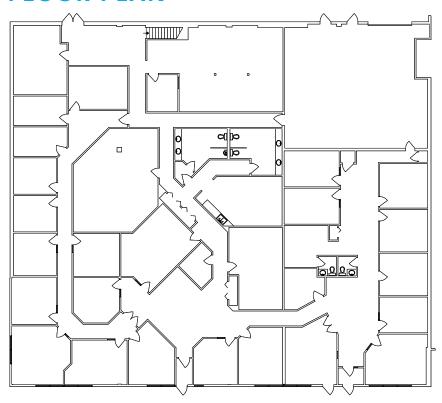

|
| Heating        | Roof Top Units                                                              |
| Lighting       | LED                                                                         |
| Fiber          | Yes                                                                         |
| Sprinklers     | Yes                                                                         |
| Parking        | Dedicated stalls in front of space; scramble parking throughout the complex |

| LEASE INFORMATION |                        |
|-------------------|------------------------|
| Operating Costs   | \$5.50 PSF (est. 2022) |
| Lease Rate        | Market                 |
| Available         | Immediately            |



Edmonton, Alberta

#### **FLOOR PLAN**









Edmonton, Alberta



### Site Tour Information Site tours by appointment only

**Lucas Leisen | Leasing Manager** 780.934.2929 | lucas@yorkrealty.ca **YORKREALTY.CA** 

Canadian Western Bank Place

Suite 1600, 10303 Jasper Avenue Edmonton, Alberta | T5J 3N6