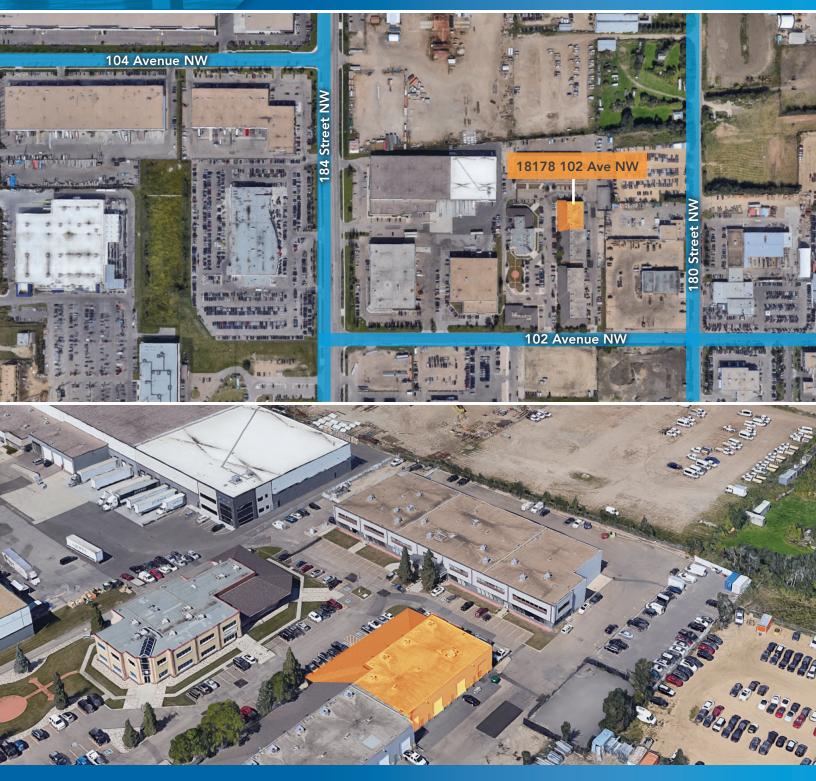

### **PROPERTY HIGHLIGHTS**

- Located in the Santa Fe Plaza in Northwest Edmonton
- Well-maintained and nicely landscaped plaza
- Great access to 184 Street, Stony Plain Road and the Anthony Henday
- 11,500 SF Available
- Available Immediately

Edmonton, Alberta

| DETAILS        |                                                                             |
|----------------|-----------------------------------------------------------------------------|
| Building       | Santa Fe                                                                    |
| Year Built     | 1990                                                                        |
| Address        | 18178 - 102 Ave NW                                                          |
| Total Vacant   | 11,500 SF                                                                   |
| Min Contiguous | 3,995 SF                                                                    |
| Zoning         | DC                                                                          |
| Heating        | Roof Top Units                                                              |
| Lighting       | LED                                                                         |
| Fiber          | Yes                                                                         |
| Sprinklers     | Yes                                                                         |
| Parking        | Dedicated stalls in front of space; scramble parking throughout the complex |