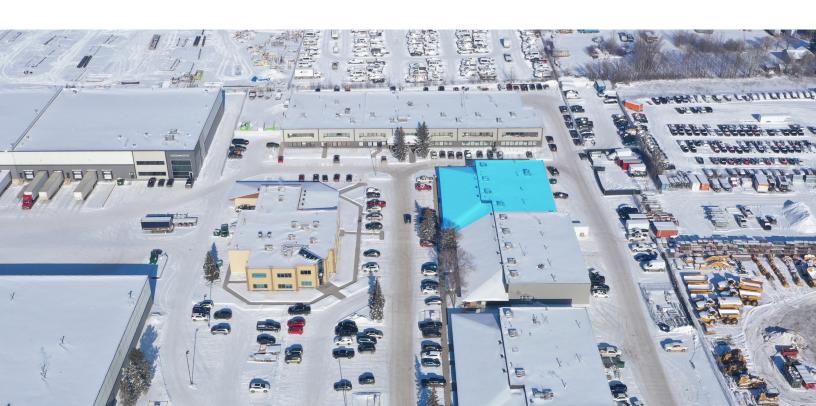

### **PROPERTY HIGHLIGHTS**

- Located in the Santa Fe Plaza in Northwest Edmonton
- Well-maintained and nicely landscaped plaza
- Great access to 184 Street, Stony Plain Road and the Anthony Henday
- 11,500 SF Available
- Available Immediately

Edmonton, Alberta

| DETAILS        |                                                                             |
|----------------|-----------------------------------------------------------------------------|
| Building       | Santa Fe                                                                    |
| Year Built     | 1990                                                                        |
| Address        | 18178 - 102 Ave NW                                                          |
| Total Vacant   | 11,500 SF                                                                   |
| Min Contiguous | 3,995 SF                                                                    |
| Zoning         | DC                                                                          |
| Heating        | Roof Top Units                                                              |
| Lighting       | LED                                                                         |
| Fiber          | Yes                                                                         |
| Sprinklers     | Yes                                                                         |
| Parking        | Dedicated stalls in front of space; scramble parking throughout the complex |