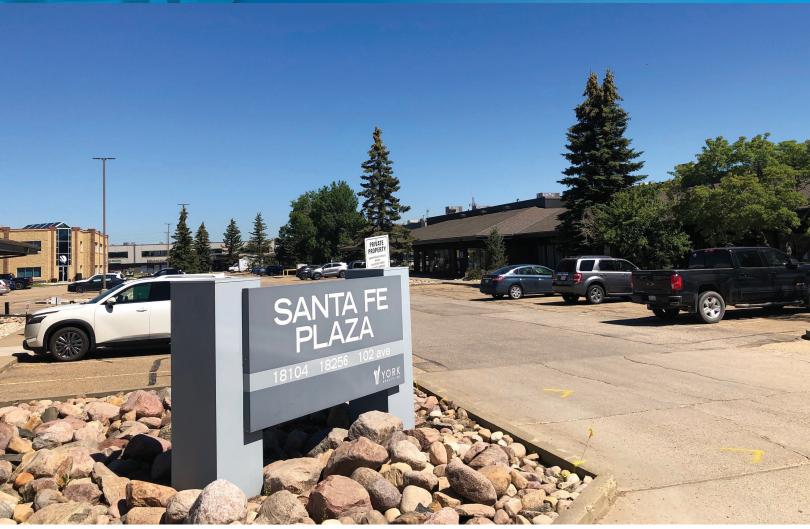

### **PROPERTY HIGHLIGHTS**

- Located in the Santa Fe Plaza in Northwest Edmonton
- Well-maintained and nicely landscaped plaza
- Great access to 184 Street, Stony Plain Road and the Anthony Henday
- 11,500 SF Available
- Available Immediately

Edmonton, Alberta

| DETAILS        |                                                                             |
|----------------|-----------------------------------------------------------------------------|
| Building       | Santa Fe                                                                    |
| Year Built     | 1990                                                                        |
| Address        | 18178 - 102 Ave NW                                                          |
| Total Vacant   | 11,500 SF                                                                   |
| Min Contiguous | 3,995 SF                                                                    |
| Zoning         | DC                                                                          |
| Heating        | Roof Top Units                                                              |
| Lighting       | LED                                                                         |
| Fiber          | Yes                                                                         |
| Sprinklers     | Yes                                                                         |
| Parking        | Dedicated stalls in front of space; scramble parking throughout the complex |