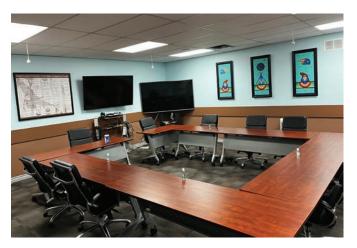

Edmonton, Alberta

| DETAILS      |                                                                             |
|--------------|-----------------------------------------------------------------------------|
| Building     | Santa Fe                                                                    |
| Year Built   | 1990                                                                        |
| Address      | 18178 - 102 Ave NW                                                          |
| Total Vacant | 3583 SF                                                                     |
| Zoning       | DC                                                                          |
| Heating      | Roof Top Units                                                              |
| Lighting     | LED                                                                         |
| Fiber        | Yes                                                                         |
| Sprinklers   | Yes                                                                         |
| Parking      | Dedicated stalls in front of space; scramble parking throughout the complex |