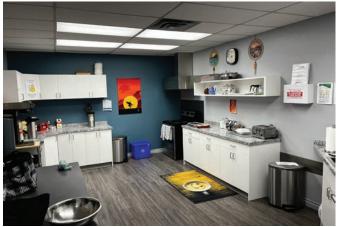

Edmonton, Alberta

| DETAILS      |                                                                             |
|--------------|-----------------------------------------------------------------------------|
| Building     | Santa Fe                                                                    |
| Year Built   | 1990                                                                        |
| Address      | 18178 - 102 Ave NW                                                          |
| Total Vacant | 3583 SF                                                                     |
| Zoning       | DC                                                                          |
| Heating      | Roof Top Units                                                              |
| Lighting     | LED                                                                         |
| Fiber        | Yes                                                                         |
| Sprinklers   | Yes                                                                         |
| Parking      | Dedicated stalls in front of space; scramble parking throughout the complex |