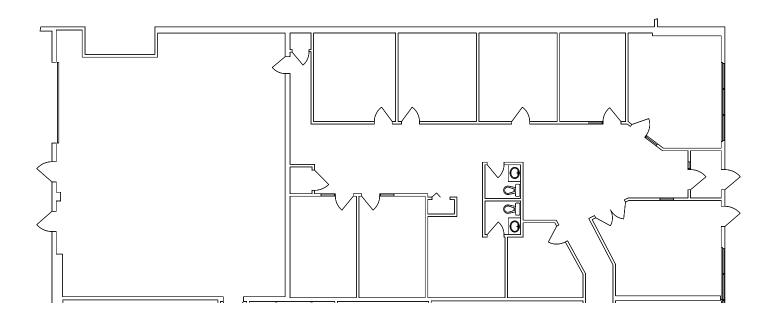

|
| Heating      | Roof Top Units                                                              |
| Lighting     | LED                                                                         |
| Fiber        | Yes                                                                         |
| Sprinklers   | Yes                                                                         |
| Parking      | Dedicated stalls in front of space; scramble parking throughout the complex |

| LEASE INFORMATION |                        |  |
|-------------------|------------------------|--|
| Operating Costs   | \$5.50 PSF (est. 2022) |  |
| Lease Rate        | Market                 |  |
| Available         | Immediately            |  |





Edmonton, Alberta

#### **FLOOR PLAN**









Edmonton, Alberta



### Site Tour Information Site tours by appointment only

**Lucas Leisen | Leasing Manager** 780.934.2929 | lucas@yorkrealty.ca **YORKREALTY.CA** 

Canadian Western Bank Place
Suite 1600, 10303 Jasper Avenue

Edmonton, Alberta | T5J 3N6