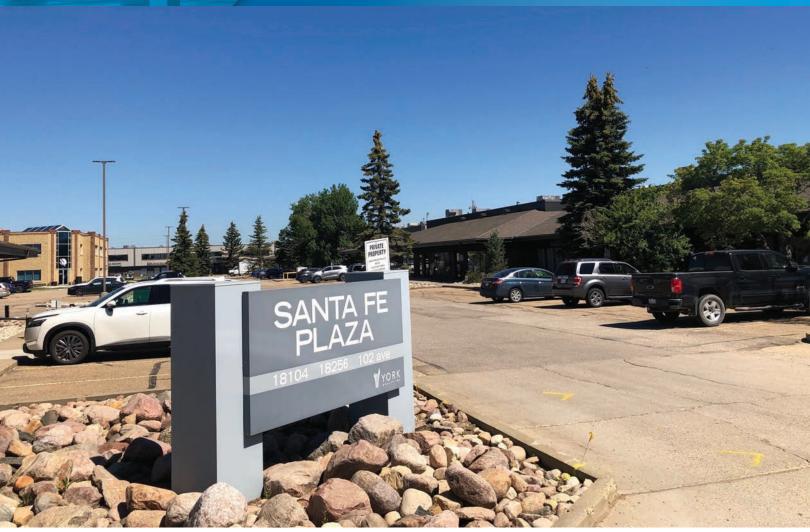

### **PROPERTY HIGHLIGHTS**

- Located in the Santa Fe Plaza in Northwest Edmonton
- Well-maintained and nicely landscaped plaza
- Great access to 184 Street, Stony Plain Road and the Anthony Henday
- 3,583 SF Available
- Available Immediately

Edmonton, Alberta

| DETAILS      |                                                                             |
|--------------|-----------------------------------------------------------------------------|
| Building     | Santa Fe                                                                    |
| Year Built   | 1990                                                                        |
| Address      | 18178 - 102 Ave NW                                                          |
| Total Vacant | 3583 SF                                                                     |
| Zoning       | DC                                                                          |
| Heating      | Roof Top Units                                                              |
| Lighting     | LED                                                                         |
| Fiber        | Yes                                                                         |
| Sprinklers   | Yes                                                                         |
| Parking      | Dedicated stalls in front of space; scramble parking throughout the complex |