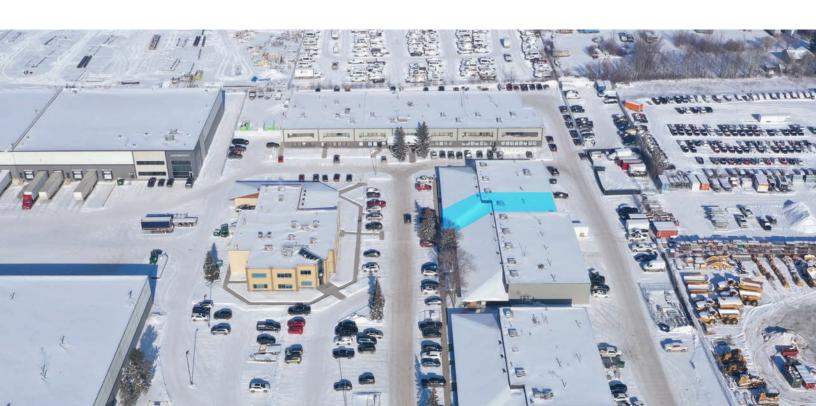

### **PROPERTY HIGHLIGHTS**

- Located in the Santa Fe Plaza in Northwest Edmonton
- Well-maintained and nicely landscaped plaza
- Great access to 184 Street, Stony Plain Road and the Anthony Henday
- 3,583 SF Available
- Available Immediately

Edmonton, Alberta

| DETAILS      |                                                                             |
|--------------|-----------------------------------------------------------------------------|
| Building     | Santa Fe                                                                    |
| Year Built   | 1990                                                                        |
| Address      | 18178 - 102 Ave NW                                                          |
| Total Vacant | 3583 SF                                                                     |
| Zoning       | DC                                                                          |
| Heating      | Roof Top Units                                                              |
| Lighting     | LED                                                                         |
| Fiber        | Yes                                                                         |
| Sprinklers   | Yes                                                                         |
| Parking      | Dedicated stalls in front of space; scramble parking throughout the complex |