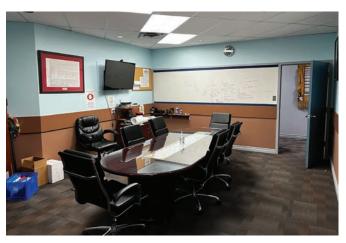

Edmonton, Alberta

| DETAILS      |                                                                             |
|--------------|-----------------------------------------------------------------------------|
| Building     | Santa Fe                                                                    |
| Year Built   | 1990                                                                        |
| Address      | 18178 - 102 Ave NW                                                          |
| Total Vacant | 3583 SF                                                                     |
| Zoning       | DC                                                                          |
| Heating      | Roof Top Units                                                              |
| Lighting     | LED                                                                         |
| Fiber        | Yes                                                                         |
| Sprinklers   | Yes                                                                         |
| Parking      | Dedicated stalls in front of space; scramble parking throughout the complex |