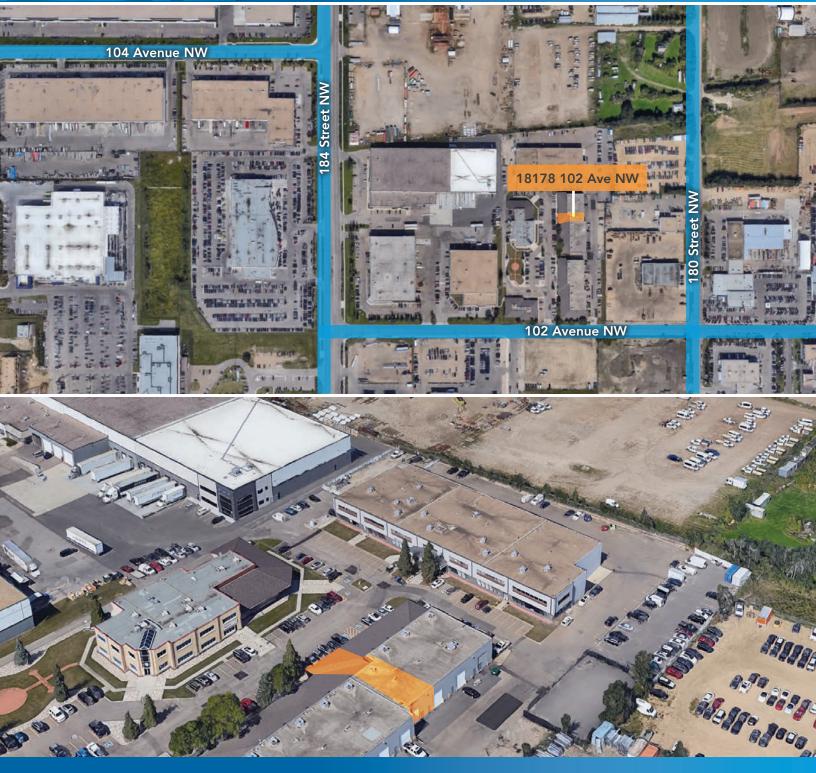

Edmonton, Alberta

| DETAILS      |                                                                             |
|--------------|-----------------------------------------------------------------------------|
| Building     | Santa Fe                                                                    |
| Year Built   | 1990                                                                        |
| Address      | 18178 - 102 Ave NW                                                          |
| Total Vacant | 3583 SF                                                                     |
| Zoning       | DC                                                                          |
| Heating      | Roof Top Units                                                              |
| Lighting     | LED                                                                         |
| Fiber        | Yes                                                                         |
| Sprinklers   | Yes                                                                         |
| Parking      | Dedicated stalls in front of space; scramble parking throughout the complex |