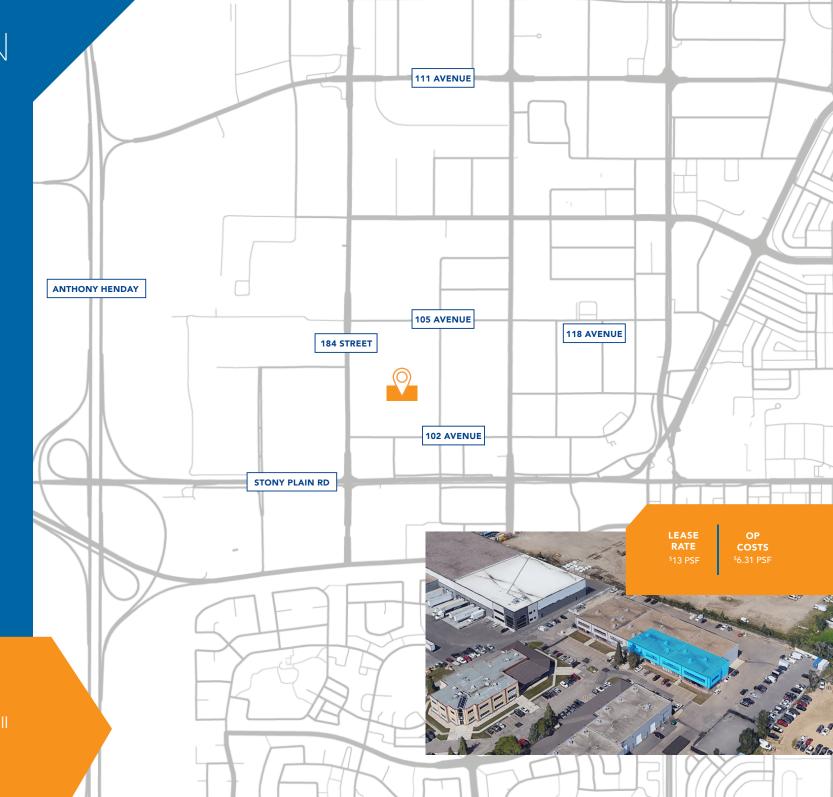

# LOCATION

#201, 18216 102 Ave NW Edmonton, AB

### **AIRPORT**

Only a 32 Minute Drive (40 km) from the Edmonton International Airport

#### **PROXIMITY**

Located amongst a vast variety of commercial and industrial developments, and only a 16.7 km drive from downtown Edmonton.

## **ACCESS**

Location is easily accessable from Stony Plain Road as well as the Anthony Henday.

The West Edmonton Mall is only a 10 minute drive away (4.2km)