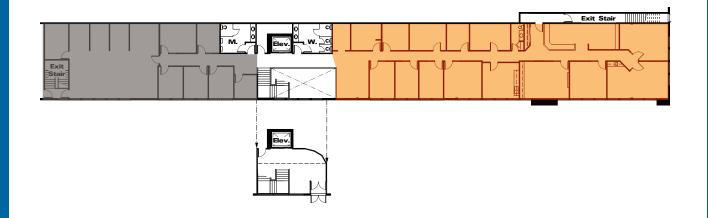

Second Floor Space Available: 5,339 SF

Leasing Available
NOW

LANDLORD WILL PROVIDE A FULLY RENOVATED TURN KEY OFFICE

#### **AVAILABLE**

5,339 SF Second Floor Office

**ZONING** DC