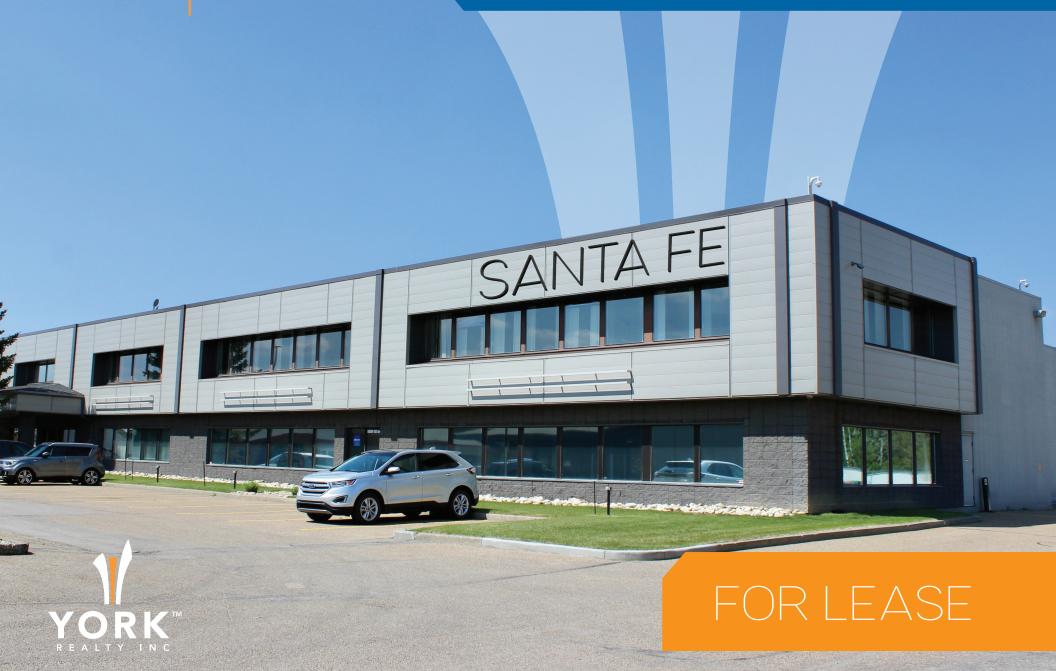

Second Floor Space Available: 5,339 SF

Leasing Available
NOW

LANDLORD WILL PROVIDE A FULLY RENOVATED TURN KEY OFFICE

# LOCATION

#201, 18216 102 Ave NW Edmonton, AB