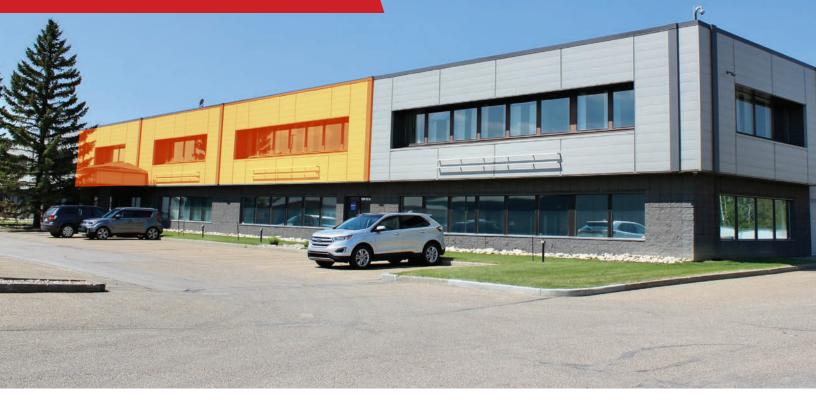

Available For Lease

**OFFICE OPPORTUNITY** 

#### Santa Fe Plaza - #201, 18216 102 Avenue NW Edmonton, Alberta

## Landlord will provide a fully renovated turn key office

# **PROPERTY HIGHLIGHTS**

- Located in the Santa Fe Plaza in Northwest Edmonton
- Well-maintained and nicely landscaped plaza
- Second floor office space
- Great access to 184 Street, Stony Plain Road and the Anthony Henday
- Elevator
- 3,015 SF of second floor office space
- Available Immediately