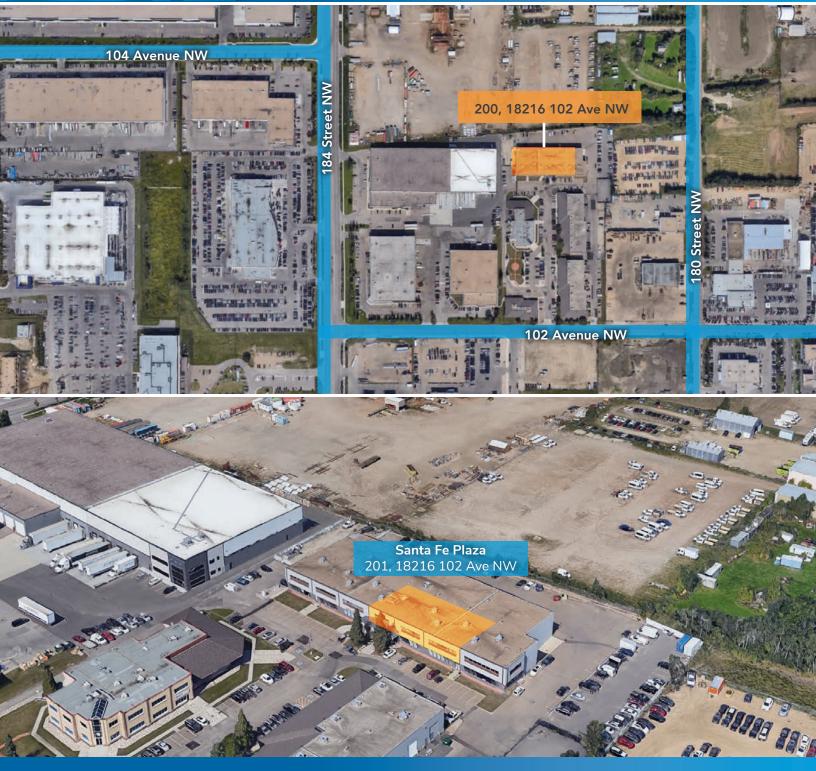

#### Santa Fe Plaza - #201, 18216 102 Avenue NW Edmonton, Alberta

## Santa Fe Plaza - #201, 18216 102 Avenue NW

Edmonton, Alberta

YORK

| DETAILS      |                                                                                   |
|--------------|-----------------------------------------------------------------------------------|
| Building     | Santa Fe                                                                          |
| Year Built   | 1990                                                                              |
| Product      | Second floor office                                                               |
| Address      | #201, 18216 - 102 Ave NW                                                          |
| Total Vacant | 3,015 SF                                                                          |
| Zoning       | DC                                                                                |
| Heating      | HVAC                                                                              |
| Lighting     | LED                                                                               |
| Fiber        | Yes                                                                               |
| Sprinklers   | Yes                                                                               |
| Parking      | Dedicated stalls in front of<br>space; scramble parking<br>throughout the complex |