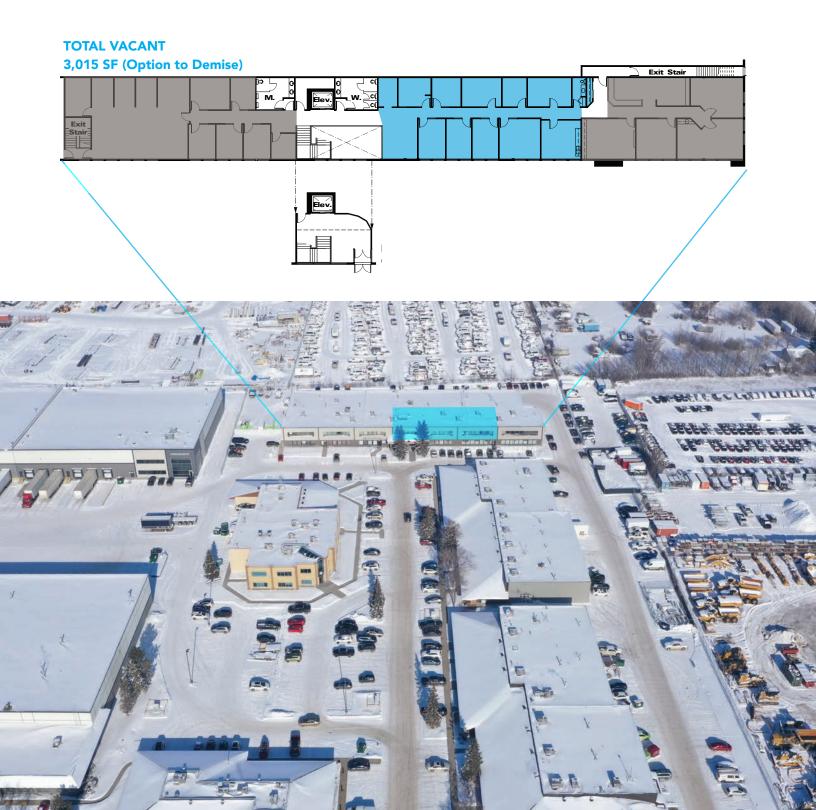

# **PROPERTY HIGHLIGHTS**

- Located in the Santa Fe Plaza in Northwest Edmonton
- Well-maintained and nicely landscaped plaza
- Second floor office space
- Great access to 184 Street, Stony Plain Road and the Anthony Henday
- Elevator
- 3,015 SF of second floor office space
- Available Immediately

## Santa Fe Plaza - #201, 18216 102 Avenue NW

Edmonton, Alberta

YORK

| DETAILS      |                                                                                   |
|--------------|-----------------------------------------------------------------------------------|
| Building     | Santa Fe                                                                          |
| Year Built   | 1990                                                                              |
| Product      | Second floor office                                                               |
| Address      | #201, 18216 - 102 Ave NW                                                          |
| Total Vacant | 3,015 SF                                                                          |
| Zoning       | DC                                                                                |
| Heating      | HVAC                                                                              |
| Lighting     | LED                                                                               |
| Fiber        | Yes                                                                               |
| Sprinklers   | Yes                                                                               |
| Parking      | Dedicated stalls in front of<br>space; scramble parking<br>throughout the complex |

#### **FLOOR PLAN**

Available For Lease

**OFFICE OPPORTUNITY** 

Santa Fe Plaza - #201, 18216 102 Avenue NW Edmonton, Alberta