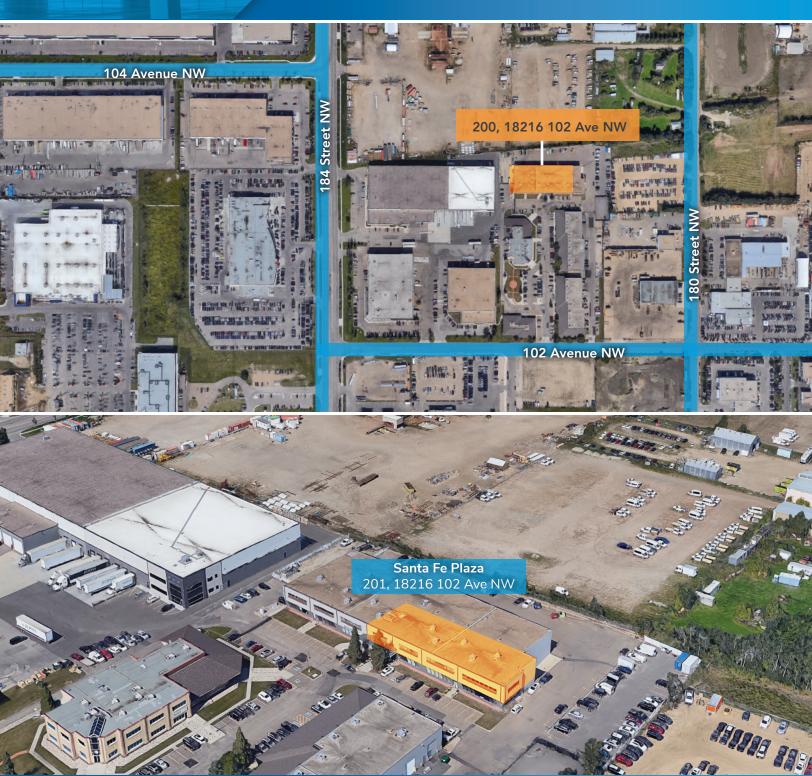

# Santa Fe Plaza - #201, 18216 102 Avenue NW

Edmonton, Alberta

Landlord will provide a fully renovated turn key office

# Santa Fe Plaza - #201, 18216 102 Avenue NW

Edmonton, Alberta

| DETAILS      |                                                                             |
|--------------|-----------------------------------------------------------------------------|
| Building     | Santa Fe                                                                    |
| Year Built   | 1990                                                                        |
| Product      | Second floor office                                                         |
| Address      | #201, 18216 - 102 Ave NW                                                    |
| Total Vacant | 5,339 SF                                                                    |
| Zoning       | DC                                                                          |
| Heating      | HVAC                                                                        |
| Lighting     | LED                                                                         |
| Fiber        | Yes                                                                         |
| Sprinklers   | Yes                                                                         |
| Parking      | Dedicated stalls in front of space; scramble parking throughout the complex |