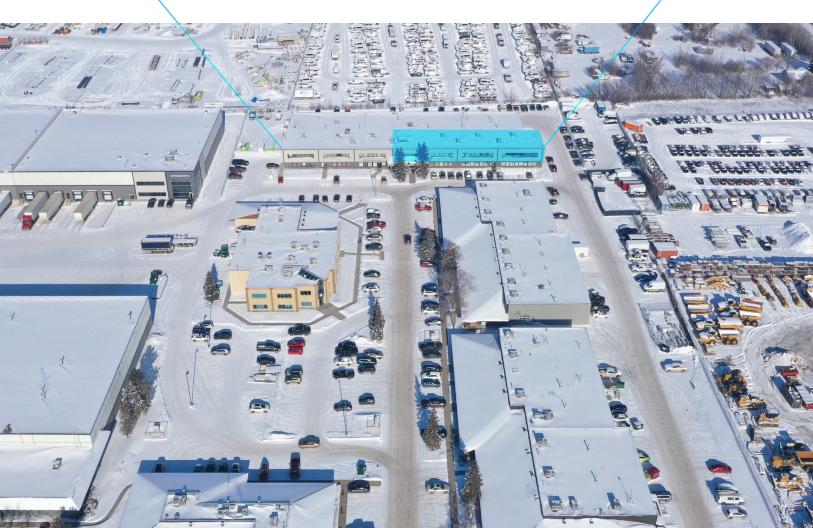

### PROPERTY HIGHLIGHTS

- Located in the Santa Fe Plaza in Northwest Edmonton
- Well-maintained and nicely landscaped plaza
- Great access to 184 Street, Stony Plain Road and the Anthony Henday
- Elevator
- 5,339 SF of second floor office space
- Available Immediately