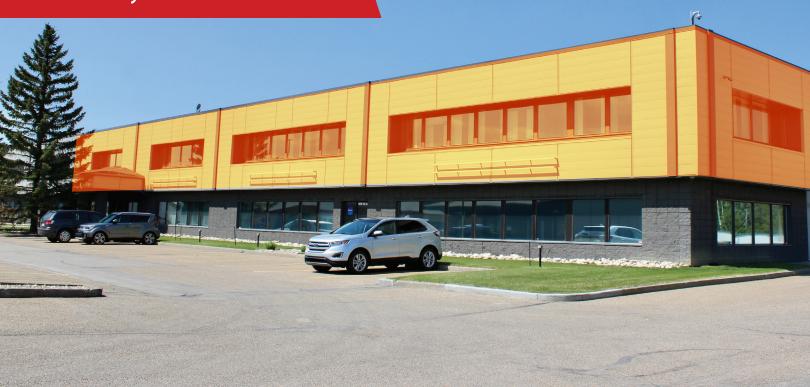

# Santa Fe Plaza - #201, 18216 102 Avenue NW

Edmonton, Alberta

Landlord will provide a fully renovated turn key office

### PROPERTY HIGHLIGHTS

- Located in the Santa Fe Plaza in Northwest Edmonton
- Well-maintained and nicely landscaped plaza
- Great access to 184 Street, Stony Plain Road and the Anthony Henday
- Elevator
- 5,339 SF of second floor office space
- Available Immediately

# Santa Fe Plaza - #201, 18216 102 Avenue NW

Edmonton, Alberta

| DETAILS      |                                                                             |
|--------------|-----------------------------------------------------------------------------|
| Building     | Santa Fe                                                                    |
| Year Built   | 1990                                                                        |
| Product      | Second floor office                                                         |
| Address      | #201, 18216 - 102 Ave NW                                                    |
| Total Vacant | 5,339 SF                                                                    |
| Zoning       | DC                                                                          |
| Heating      | HVAC                                                                        |
| Lighting     | LED                                                                         |
| Fiber        | Yes                                                                         |
| Sprinklers   | Yes                                                                         |
| Parking      | Dedicated stalls in front of space; scramble parking throughout the complex |