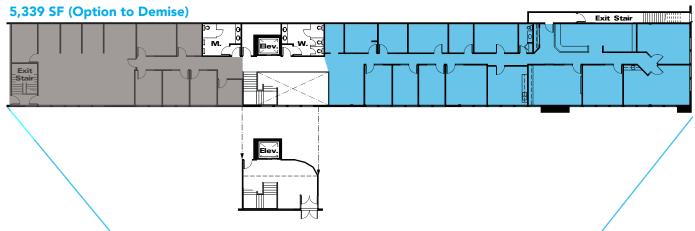

### **FLOOR PLAN**

YORK

#### **TOTAL VACANT**

### PROPERTY HIGHLIGHTS

- Located in the Santa Fe Plaza in Northwest Edmonton
- Well-maintained and nicely landscaped plaza
- Great access to 184 Street, Stony Plain Road and the Anthony Henday
- Elevator
- 5,339 SF of second floor office space
- Available Immediately

# Santa Fe Plaza - #201, 18216 102 Avenue NW

Edmonton, Alberta

| DETAILS      |                                                                             |
|--------------|-----------------------------------------------------------------------------|
| Building     | Santa Fe                                                                    |
| Year Built   | 1990                                                                        |
| Product      | Second floor office                                                         |
| Address      | #201, 18216 - 102 Ave NW                                                    |
| Total Vacant | 5,339 SF                                                                    |
| Zoning       | DC                                                                          |
| Heating      | HVAC                                                                        |
| Lighting     | LED                                                                         |
| Fiber        | Yes                                                                         |
| Sprinklers   | Yes                                                                         |
| Parking      | Dedicated stalls in front of space; scramble parking throughout the complex |