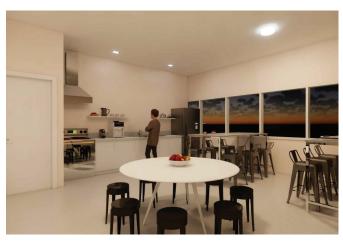

# Santa Fe Plaza - #201, 18216 102 Avenue NW

Edmonton, Alberta

Landlord will provide a fully renovated turn key office

### PROPERTY HIGHLIGHTS

- Located in the Santa Fe Plaza in Northwest Edmonton
- Well-maintained and nicely landscaped plaza
- Great access to 184 Street, Stony Plain Road and the Anthony Henday
- Elevator
- 5,339 SF of second floor office space
- Available Immediately