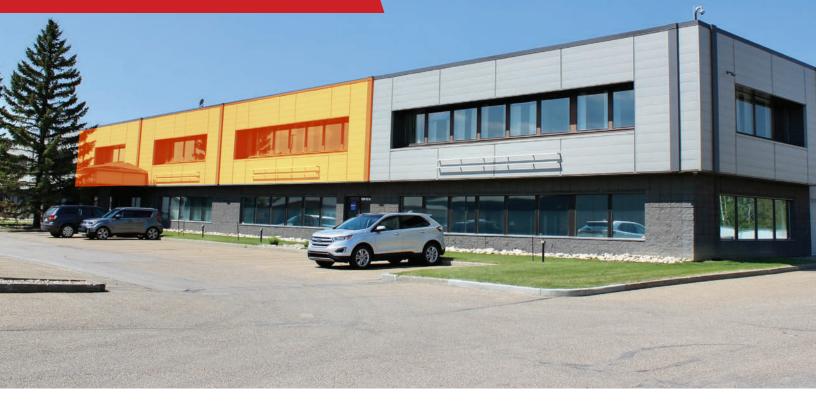

Available For Lease

**OFFICE OPPORTUNITY** 

#### Santa Fe Plaza - #201, 18216 102 Avenue NW Edmonton, Alberta

## Landlord will provide a fully renovated turn key office

# **PROPERTY HIGHLIGHTS**

- Located in the Santa Fe Plaza in Northwest Edmonton
- Well-maintained and nicely landscaped plaza
- Second floor office space
- Great access to 184 Street, Stony Plain Road and the Anthony Henday
- Elevator
- 3,015 SF of second floor office space
- Available Immediately