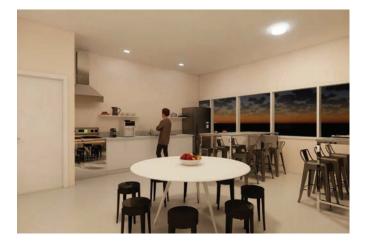

ase



**OFFICE OPPORTUNITY** 

#### Santa Fe Plaza - #201, 18216 102 Avenue NW Edmonton, Alberta

## Landlord will provide a fully renovated turn key office



# **PROPERTY HIGHLIGHTS**

- Located in the Santa Fe Plaza in Northwest Edmonton
- Well-maintained and nicely landscaped plaza
- Second floor office space
- Great access to 184 Street, Stony Plain Road and the Anthony Henday
- Elevator
- 3,015 SF of second floor office space
- Available Immediately

## Site Tour Information Site tours by appointment only

Lucas Leisen | Leasing Manager 780.934.2929 | lucas@yorkrealty.ca YORKREALTY.CA

#### **Canadian Western Bank Place**

Suite 1622, 10303 Jasper Avenue Edmonton, Alberta | T5J 3N6

**OFFICE OPPORTUNITY** 

## Santa Fe Plaza - #201, 18216 102 Avenue NW

Edmonton, Alberta



YORK





| DETAILS      |                                                                                   |
|--------------|-----------------------------------------------------------------------------------|
| Building     | Santa Fe                                                                          |
| Year Built   | 1990                                                                              |
| Product      | Second floor office                                                               |
| Address      | #201, 18216 - 102 Ave NW                                                          |
| Total Vacant | 3,015 SF                                                                          |
| Zoning       | DC