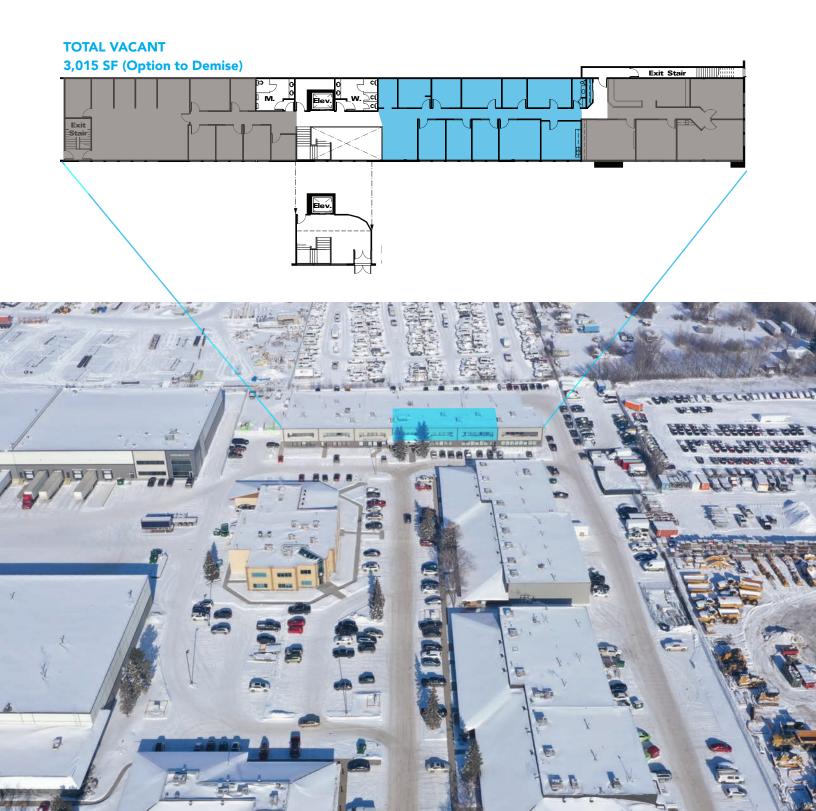

# **PROPERTY HIGHLIGHTS**

- Located in the Santa Fe Plaza in Northwest Edmonton
- Well-maintained and nicely landscaped plaza
- Second floor office space
- Great access to 184 Street, Stony Plain Road and the Anthony Henday
- Elevator
- 3,015 SF of second floor office space
- Available Immediately

#### **FLOOR PLAN**

Available For Lease

**OFFICE OPPORTUNITY** 

Santa Fe Plaza - #201, 18216 102 Avenue NW Edmonton, Alberta