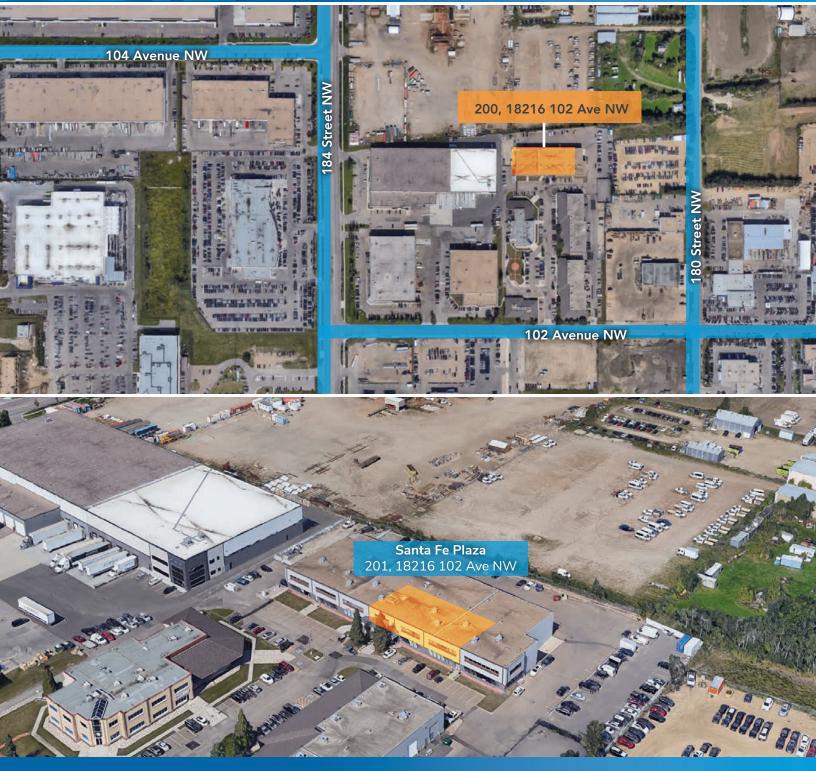

#### Santa Fe Plaza - #201, 18216 102 Avenue NW Edmonton, Alberta

## Santa Fe Plaza - #201, 18216 102 Avenue NW

Edmonton, Alberta

YORK

| DETAILS      |                                                                                   |
|--------------|-----------------------------------------------------------------------------------|
| Building     | Santa Fe                                                                          |
| Year Built   | 1990                                                                              |
| Product      | Second floor office                                                               |
| Address      | #201, 18216 - 102 Ave NW                                                          |
| Total Vacant | 3,015 SF                                                                          |
| Zoning       | DC                                                                                |
| Heating      | HVAC                                                                              |
| Lighting     | LED                                                                               |
| Fiber        | Yes                                                                               |
| Sprinklers   | Yes                                                                               |
| Parking      | Dedicated stalls in front of<br>space; scramble parking<br>throughout the complex |