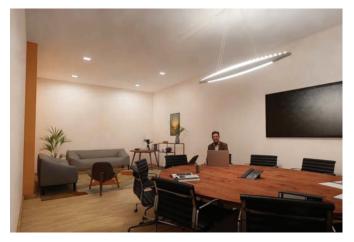

# Landlord will provide a fully renovated turn key office

- Located in the Santa Fe Plaza in Northwest Edmonton
- Well-maintained and nicely landscaped plaza
- Second floor office space
- Great access to 184 Street, Stony Plain Road and the Anthony Henday
- Elevator
- 3,015 SF of second floor office space
- Available Immediately