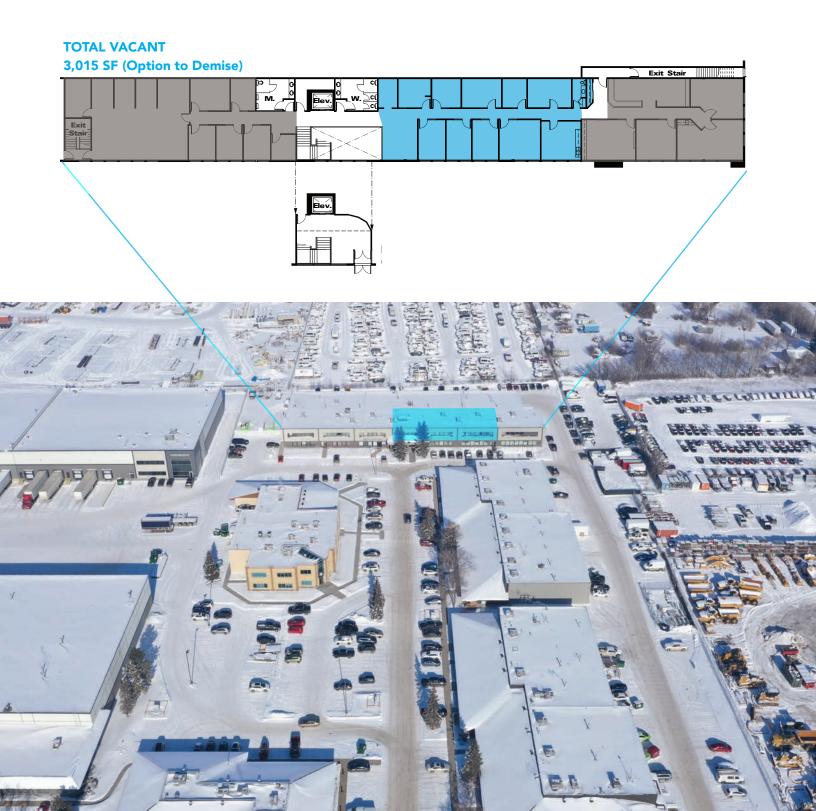

### **FLOOR PLAN**

Available For Lease

**OFFICE OPPORTUNITY** 

Santa Fe Plaza - #201, 18216 102 Avenue NW Edmonton, Alberta

Site Tour Information Site tours by appointment only Miguel Martinez | Edmonton Leasing Manager 780-729-4583 | miguel@yorkrealty.ca Lucas Leisen | Leasing Administrator 780.934.2929 | lucas@yorkrealty.ca YORKREALTY.CA