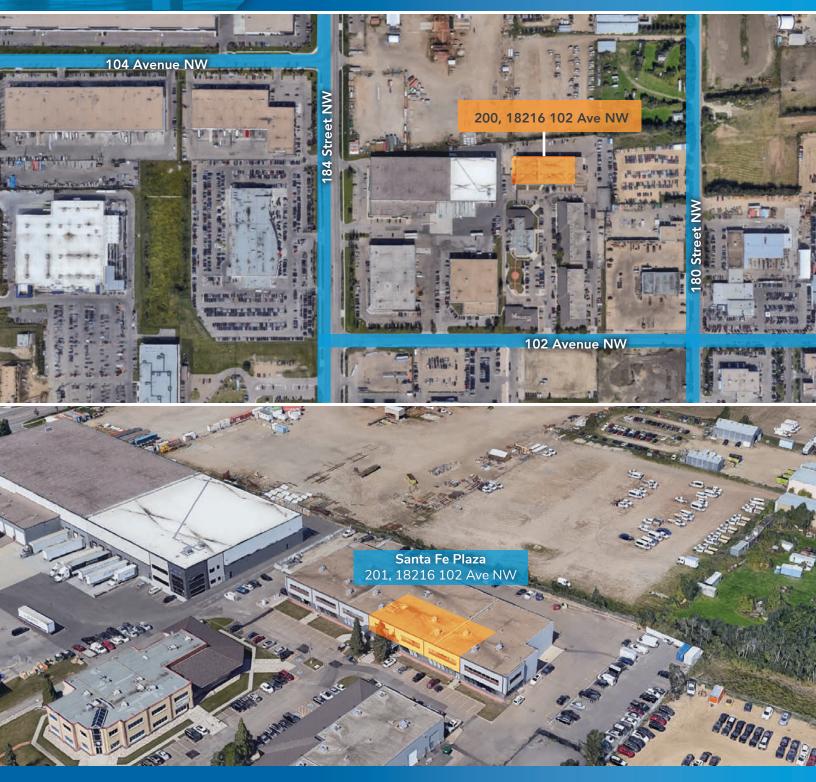

#### Santa Fe Plaza - #201, 18216 102 Avenue NW Edmonton, Alberta

# Landlord will provide a fully renovated turn key office

- Located in the Santa Fe Plaza in Northwest Edmonton
- Well-maintained and nicely landscaped plaza
- Second floor office space
- Great access to 184 Street, Stony Plain Road and the Anthony Henday
- Elevator
- 3,015 SF of second floor office space
- Available Immediately

## Santa Fe Plaza - #201, 18216 102 Avenue NW

Edmonton, Alberta

YORK

| DETAILS      |                                                                                   |
|--------------|-----------------------------------------------------------------------------------|
| Building     | Santa Fe                                                                          |
| Year Built   | 1990                                                                              |
| Product      | Second floor office                                                               |
| Address      | #201, 18216 - 102 Ave NW                                                          |
| Total Vacant | 3,015 SF                                                                          |
| Zoning       | DC                                                                                |
| Heating      | HVAC                                                                              |
| Lighting     | LED                                                                               |
| Fiber        | Yes                                                                               |
| Sprinklers   | Yes                                                                               |
| Parking      | Dedicated stalls in front of<br>space; scramble parking<br>throughout the complex |