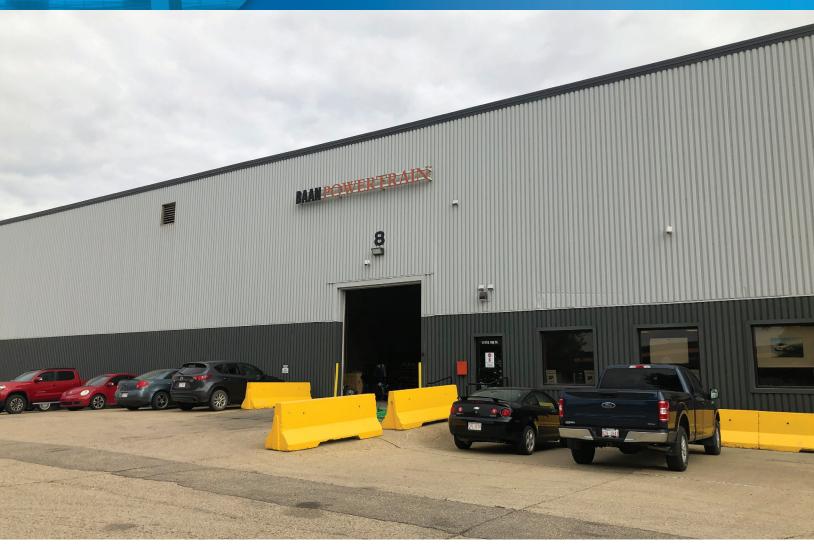

### **PROPERTY HIGHLIGHTS**

- Combination of front dock & oversize grade loading doors
- Two storey office available
- Close proximity to many other industrial commercial developments
- Excellent access via both the Yellowhead & Anthony Henday
- Fibre Optics available
- Available immedaitely
- 15,240 SF available

# Vision Wall Building - 11715 180 Street

Edmonton, Alberta

| DETAILS        |                                                    |
|----------------|----------------------------------------------------|
| Address        | 11715 180 Street,<br>Edmonton, AB                  |
| Zoning         | IM - Medium Industrial                             |
| Year Built     | 1977                                               |
| Size           | 15,240                                             |
| Parking        | Ample Available                                    |
| Clear Height   | 28′                                                |
| Loading        | (1) Grade<br>(2) Dock                              |
| Sprinklers     | Available                                          |
| Lighting       | To Be Upgraded to LED                              |
| Demising Walls | Concrete Block                                     |
| Power          | Total of 1200 AMP, 347/600<br>Volt, 3 Phase 4 Wire |
| Mezzanine      | 1,500 SF                                           |