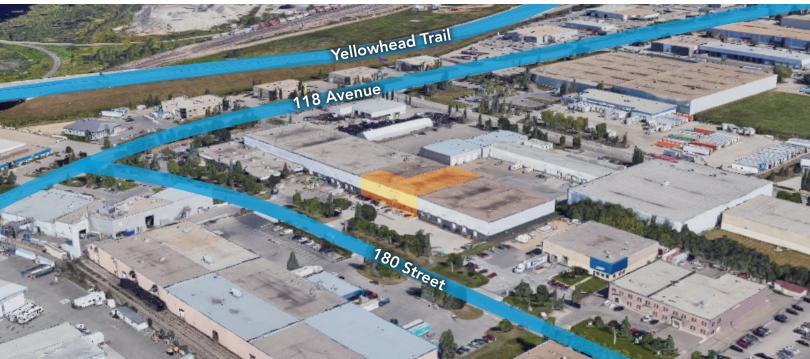

## Vision Wall Building - 11715 180 Street

Edmonton, Alberta

### **PROPERTY HIGHLIGHTS**

- Combination of front dock & oversize grade loading doors
- Two storey office available
- Close proximity to many other industrial commercial developments
- Excellent access via both the Yellowhead & Anthony Henday
- Fibre Optics available
- Available immedaitely
- 15,240 SF available

# Vision Wall Building - 11715 180 Street

Edmonton, Alberta

| DETAILS        |                                                    |
|----------------|----------------------------------------------------|
| Address        | 11715 180 Street,<br>Edmonton, AB                  |
| Zoning         | IM - Medium Industrial                             |
| Year Built     | 1977                                               |
| Size           | 15,240                                             |
| Parking        | Ample Available                                    |
| Clear Height   | 28′                                                |
| Loading        | (1) Grade<br>(2) Dock                              |
| Sprinklers     | Available                                          |
| Lighting       | To Be Upgraded to LED                              |
| Demising Walls | Concrete Block                                     |
| Power          | Total of 1200 AMP, 347/600<br>Volt, 3 Phase 4 Wire |
| Mezzanine      | 1,500 SF                                           |