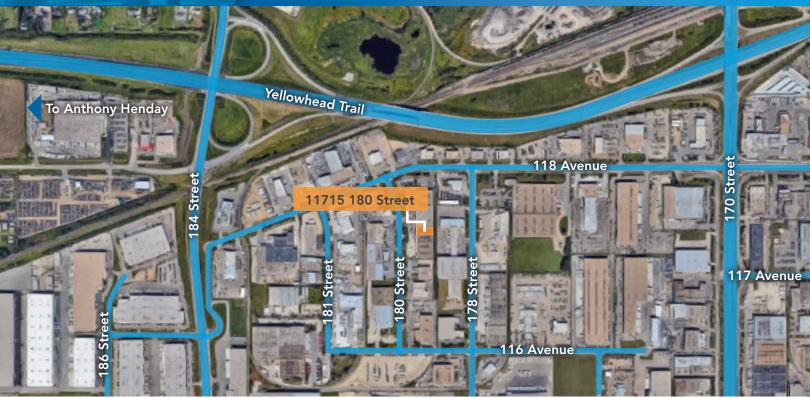

## Vision Wall Building - 11715 180 Street

Edmonton, Alberta

### **PROPERTY HIGHLIGHTS**

- Combination of front dock & oversize grade loading doors
- Two storey office available
- Close proximity to many other industrial commercial developments
- Excellent access via both the Yellowhead & Anthony Henday
- Fibre Optics available
- Available immedaitely
- 15,240 SF available

# Vision Wall Building - 11715 180 Street

Edmonton, Alberta

| DETAILS        |                                                    |
|----------------|----------------------------------------------------|
| Address        | 11715 180 Street,<br>Edmonton, AB                  |
| Zoning         | IM - Medium Industrial                             |
| Year Built     | 1977                                               |
| Size           | 15,240                                             |
| Parking        | Ample Available                                    |
| Clear Height   | 28′                                                |
| Loading        | (1) Grade<br>(2) Dock                              |
| Sprinklers     | Available                                          |
| Lighting       | To Be Upgraded to LED                              |
| Demising Walls | Concrete Block                                     |
| Power          | Total of 1200 AMP, 347/600<br>Volt, 3 Phase 4 Wire |
| Mezzanine      | 1,500 SF                                           |