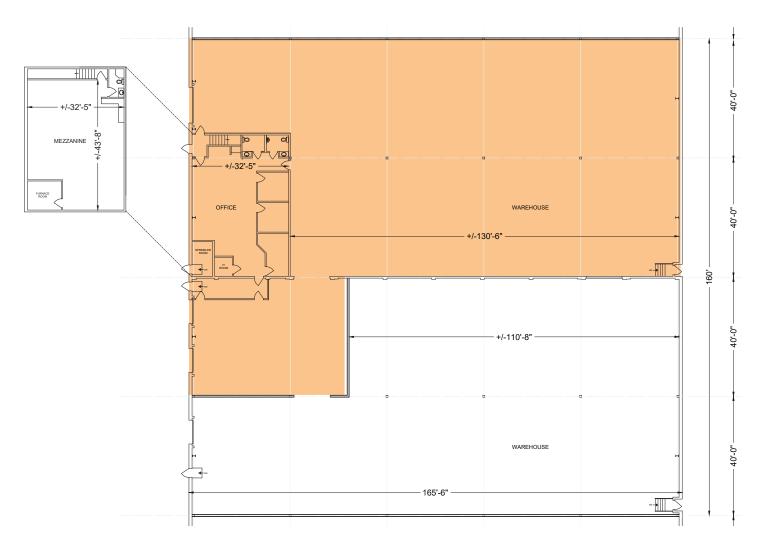

|
| Loading        | (1) Grade<br>(2) Dock                              |
| Sprinklers     | Available                                          |
| Lighting       | To Be Upgraded to LED                              |
| Demising Walls | Concrete Block                                     |
| Power          | Total of 1200 AMP, 347/600<br>Volt, 3 Phase 4 Wire |
| Mezzanine      | 1,500 SF                                           |

| LEASE INFORMATION |                       |
|-------------------|-----------------------|
| Base Rent         | Market                |
| Operating Cost    | \$3.79 PSF (est 2021) |
| Available         | Immediately           |



## Vision Wall Building - 11715 180 Street

Edmonton, Alberta

#### **FLOOR PLAN**





**INDUSTRIAL OFFICE & WAREHOUSE OPPORTUNITY** 

### Vision Wall Building - 11715 180 Street

Edmonton, Alberta





#### Site Tour Information Site tours by appointment only

**Lucas Leisen | Leasing Manager** 780.934.2929 | lucas@yorkrealty.ca **YORKREALTY.CA** 

Canadian Western Bank Place

Suite 1600, 10303 Jasper Avenue Edmonton, Alberta | T5J 3N6