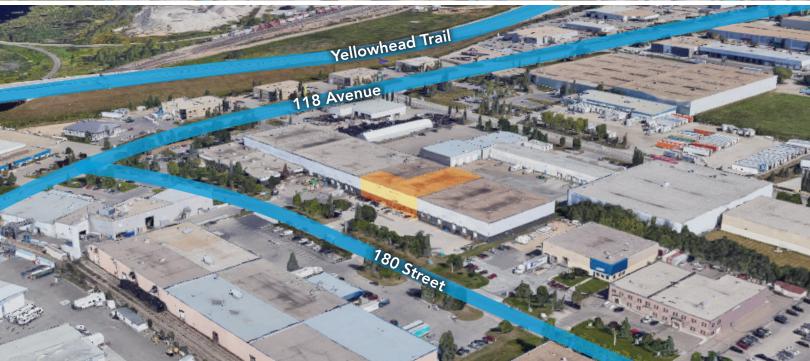

## Vision Wall Building - 11715 180 Street

Edmonton, Alberta

# Vision Wall Building - 11715 180 Street

Edmonton, Alberta

| DETAILS        |                                   |
|----------------|-----------------------------------|
| Address        | 11715 180 Street,<br>Edmonton, AB |
| Zoning         | IM - Medium Industrial            |
| Year Built     | 1977                              |
| Size           | 15,240                            |
| Parking        | Ample Available                   |
| Clear Height   | 28′                               |
| Loading        | (1) Grade<br>(2) Dock             |
| Sprinklers     | Available                         |
| Lighting       | To Be Upgraded to LED             |
| Demising Walls | Concrete Block                    |
| Power          | To Be Confirmed                   |
| Mezzanine      | 1,500 SF                          |