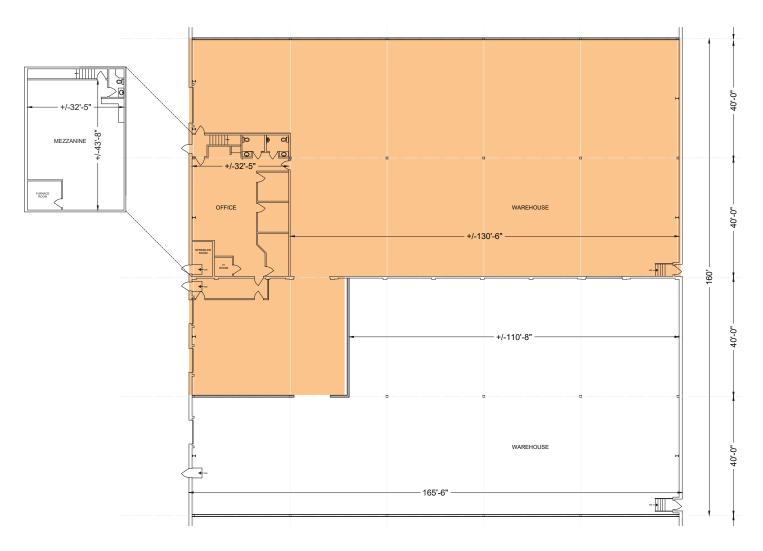

| 15,240                            |
| Parking        | Ample Available                   |
| Clear Height   | 28′                               |
| Loading        | (1) Grade<br>(2) Dock             |
| Sprinklers     | Available                         |
| Lighting       | To Be Upgraded to LED             |
| Demising Walls | Concrete Block                    |
| Power          | To Be Confirmed                   |
| Mezzanine      | 1,500 SF                          |

| LEASE INFORMATION |                       |
|-------------------|-----------------------|
| Base Rent         | Market                |
| Operating Cost    | \$3.79 PSF (est 2021) |
| Available         | Immediately           |



# Vision Wall Building - 11715 180 Street

Edmonton, Alberta

### **FLOOR PLAN**





**INDUSTRIAL OFFICE & WAREHOUSE OPPORTUNITY** 

### Vision Wall Building - 11715 180 Street

Edmonton, Alberta





#### Site Tour Information Site tours by appointment only

Miguel Martinez | Edmonton Leasing Manager 780-729-4583 | miguel@yorkrealty.ca Lucas Leisen | Leasing Administrator 780.934.2929 | lucas@yorkrealty.ca YORKREALTY.CA **Canadian Western Bank Place** 

Suite 1600, 10303 Jasper Avenue Edmonton, Alberta | T5J 3N6