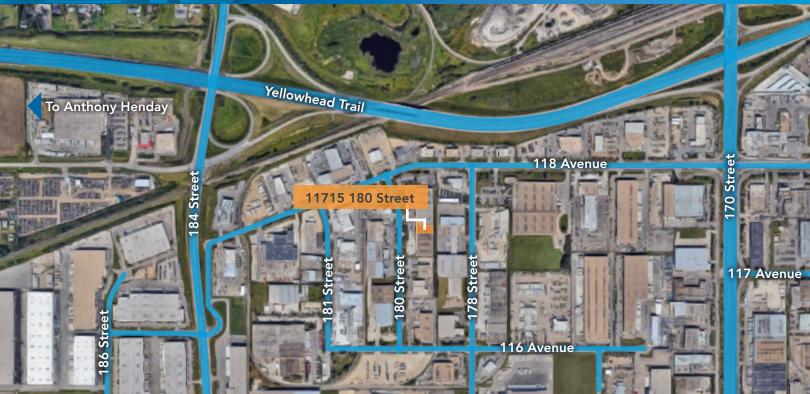

## Vision Wall Building - 11715 180 Street

Edmonton, Alberta

# Vision Wall Building - 11715 180 Street

Edmonton, Alberta

| DETAILS        |                                   |
|----------------|-----------------------------------|
| Address        | 11715 180 Street,<br>Edmonton, AB |
| Zoning         | IM - Medium Industrial            |
| Year Built     | 1977                              |
| Size           | 15,240                            |
| Parking        | Ample Available                   |
| Clear Height   | 28′                               |
| Loading        | (1) Grade<br>(2) Dock             |
| Sprinklers     | Available                         |
| Lighting       | To Be Upgraded to LED             |
| Demising Walls | Concrete Block                    |
| Power          | To Be Confirmed                   |
| Mezzanine      | 1,500 SF                          |