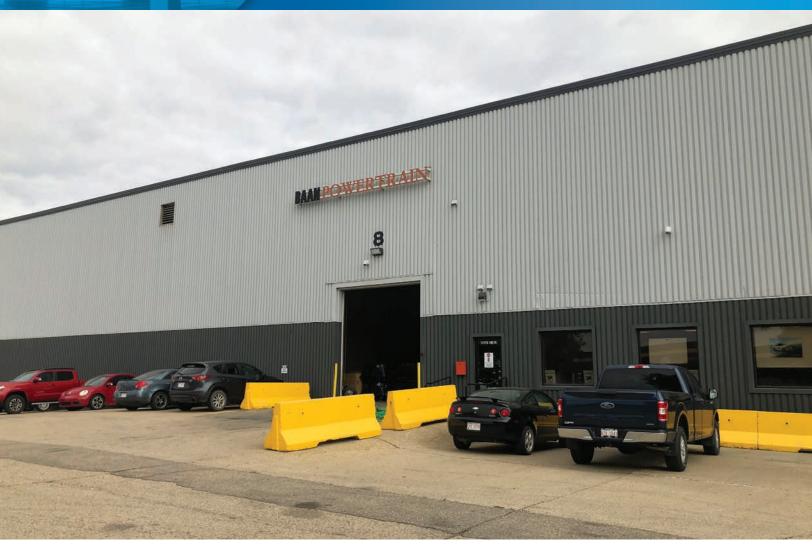

**INDUSTRIAL OFFICE & WAREHOUSE OPPORTUNITY** 

## Vision Wall Building - 11715 180 Street

Edmonton, Alberta

#### **PROPERTY HIGHLIGHTS**

- Combination of front dock & oversize grade loading doors
- Two storey office available
- Close proximity to many other industrial commercial developments
- Excellent access via both the Yellowhead & Anthony Henday
- Fibre Optics available
- Available immedaitely
- 15,240 SF available