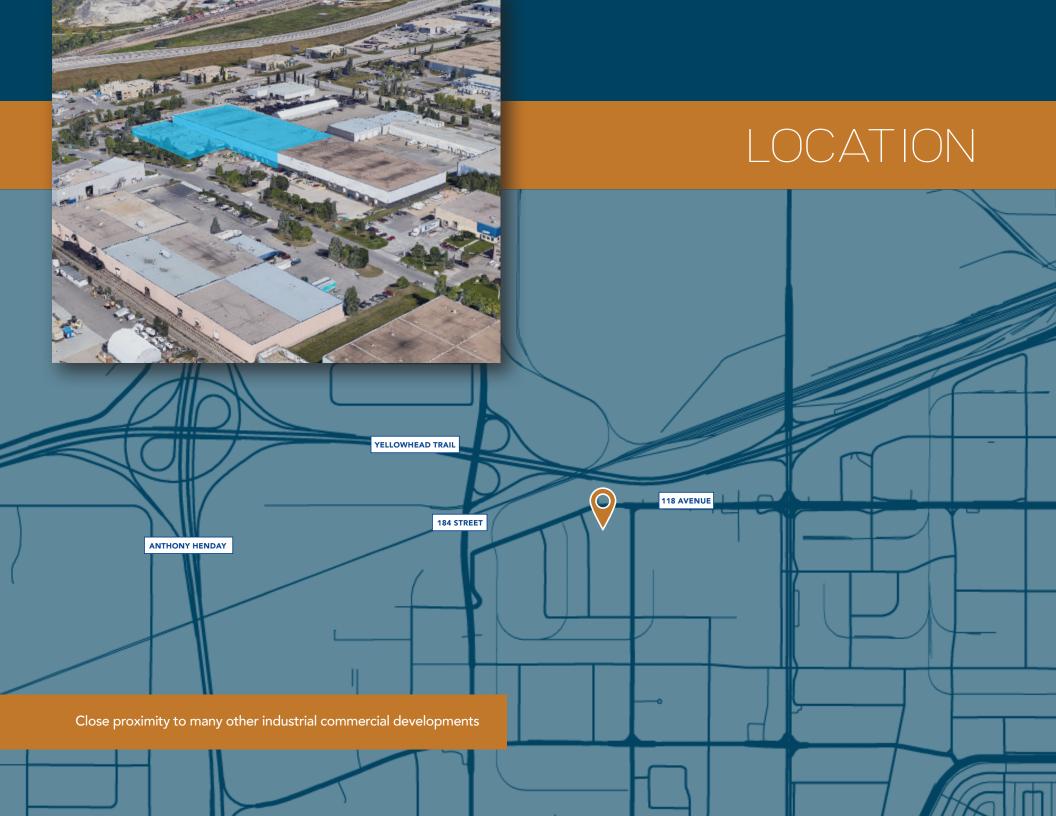

## SITE PLAN AMPLE PARKING

## BUILDING INFO













to LED

96,586 SF

IM Medium Industrial **PARKING**Ample Available on Site

**CLEAR** 28' Height

Combo of Front Dock & Oversize Grade

**LOADING** 







Concrete Block



Available



POWER
Total of 1200 AMP,
347/600 Volt,
3 Phase 4 Wire



LEASING

LEASE RATE

Market

OP COSTS \$3.60 PSF est 2023 **AVAILABLE** Fall 2023



## FLOOR PLAN



## OUR VALUES



In the world of real estate development, York Realty stands out. Our timelines are quick, our spaces are truly turnkey, and our leases are simple and only as long as they need to be. Founded in Edmonton, Alberta in 1985, York Realty is a privately held, family-owned business built on grit, hard work and follow-through.

Our tight-knit team is tenacious, responsive and more t