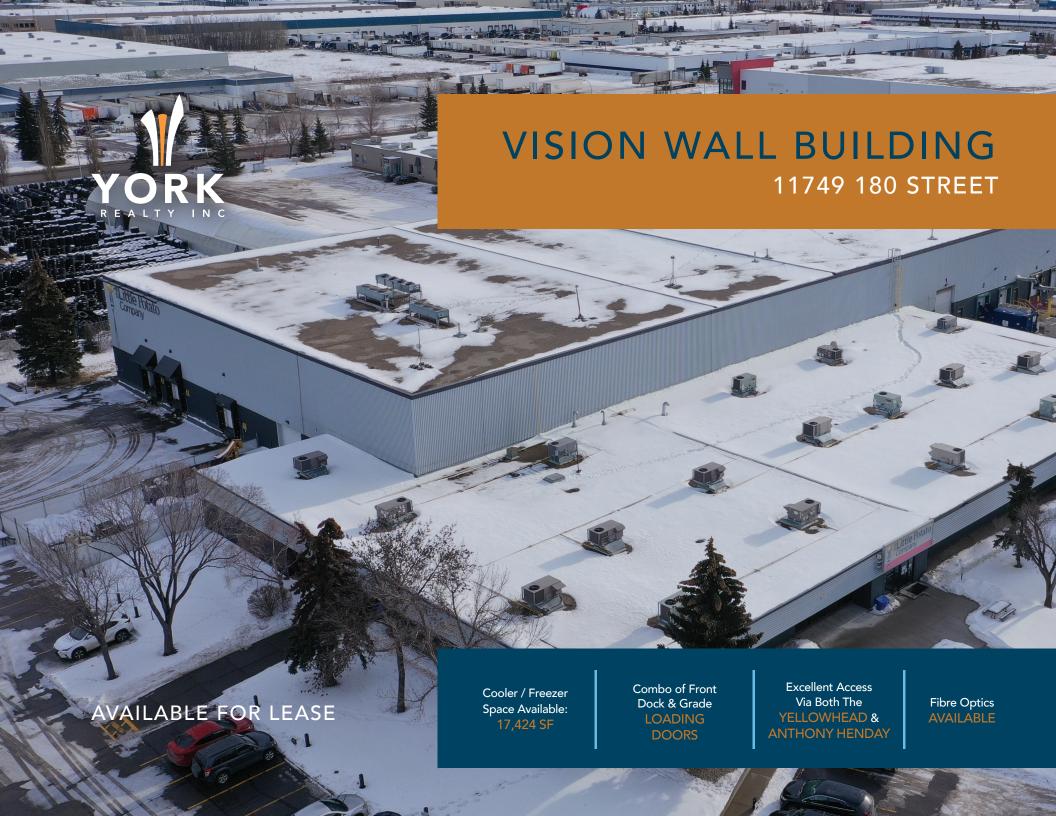

## BUILDING INFO

to LED

96,586 SF

IM Medium Industrial **PARKING**Ample Available on Site

**CLEAR** 28' Height

Combo of Front Dock & Oversize Grade

**LOADING** 

Concrete Block

Available

POWER
Total of 1200 AMP,
347/600 Volt,
3 Phase 4 Wire

LEASING

LEASE RATE

Market

OP COSTS \$3.60 PSF est 2023 **AVAILABLE** Fall 2023