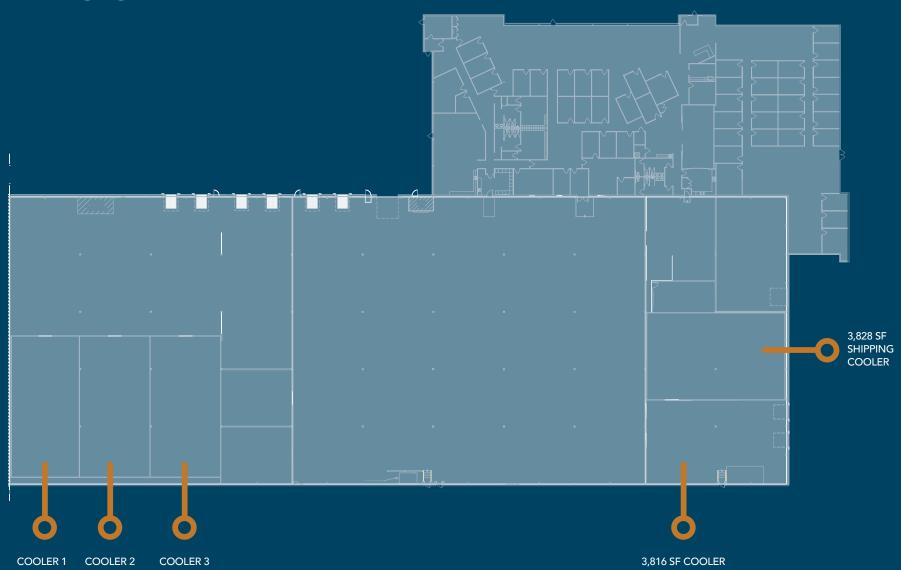

## SITE PLAN AMPLE PARKING

## BUILDING INFO













to LED

96,586 SF

IM Medium Industrial **PARKING**Ample Available on Site

**CLEAR** 28' Height

Combo of Front Dock & Oversize Grade

**LOADING** 







Concrete Block



Available



POWER
Total of 1200 AMP,
347/600 Volt,
3 Phase 4 Wire



LEASING

LEASE RATE

Market

OP COSTS \$3.60 PSF est 2023 **AVAILABLE** Fall 2023



## FLOOR PLAN



## OUR VALUES



In the world of real estate development, York Realty stands out. Our timelines are quick, our spaces are truly turnkey, and our leases are simple and only as long as they need to be. Founded in Edmonton, Alberta in 1985, York Realty is a privately held, family-owned business built on grit, hard work and follow-through.

Our tight-knit team is tenacious, responsive and more than a little competitive. We will outwork other developers to get the best clients, connect them with the right properties and support their growth. As a company, York aims to make the process as effortless as possible for both brokers and tenants leasing space.

When you sign a lease with us, you become part of the family. We have your back, and we are committed to meeting your needs as your business