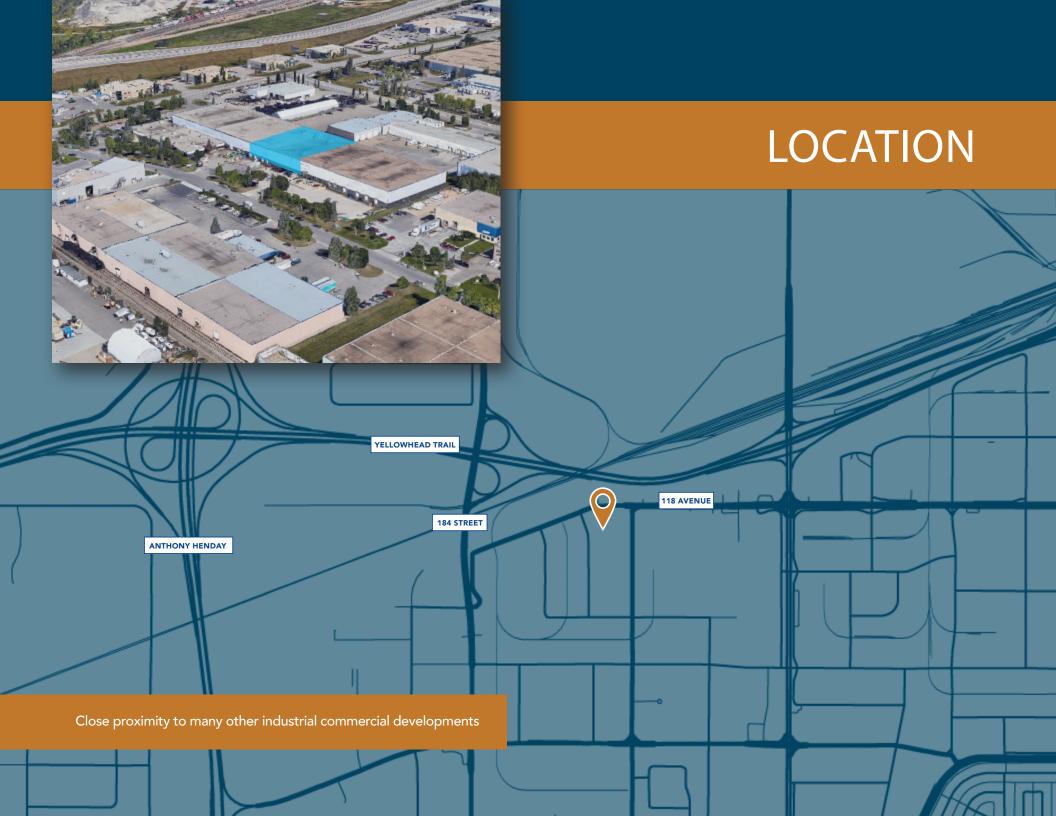

## SITE PLAN AMPLE PARKING 26,202 SF AVAILABLE SPACE

## **BUILDING INFO**



**AVAILABLE** 26,202 SF



ZONING

IM Medium Industrial



**PARKING** 

Ample Available on Site



**CLEAR** 

28' Height



**LOADING** 

4 Dock Loading Ability to Ramp to Grade



LIGHTING

To Be Upgraded to LED



**COLUMN GRID** 

32'6" x 40'



FIRE SUPPRESS

**Sprinklers** 



YEAR BUILT

1977



**DEMISING WALLS** 

Concrete Block



**FIBRE OPTICS** 

Available



**POWER** 

Total of 1200 AMP, 347/600 Volt, 3 Phase 4 Wire



LEASING

LEASE RATE

Market

OP COSTS \$3.90 PSF

**AVAILABLE** Fall 2023



## FLOOR PLAN



## **OUR VALUES**



In the world of real estate development, York Realty stands out. Our timelines are quick, our spaces are truly turnkey, and our leases are simple and only as long as