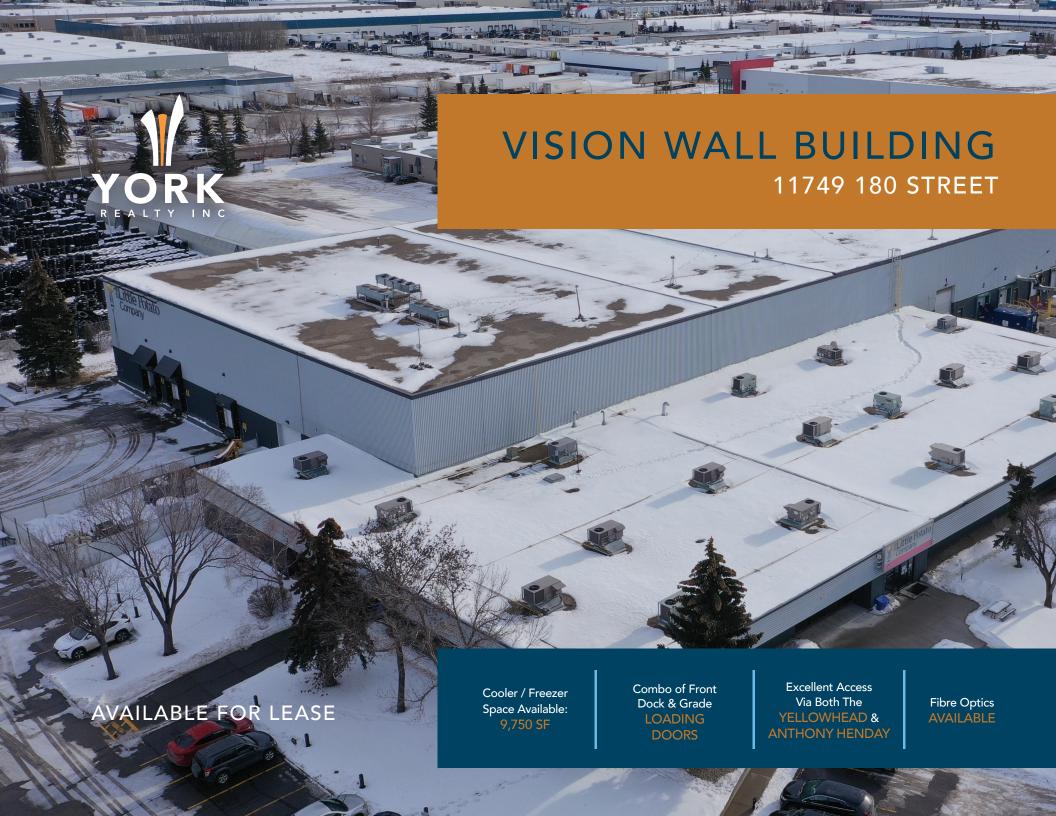

## SITE PLAN AMPLE PARKING 26,202 SF AVAILABLE SPACE

## **BUILDING INFO**

**AVAILABLE** 26,202 SF

ZONING

IM Medium Industrial

**PARKING** 

Ample Available on Site

**CLEAR** 

28' Height

**LOADING** 

4 Dock Loading Ability to Ramp to Grade

LIGHTING

To Be Upgraded to LED

**COLUMN GRID** 

32'6" x 40'

FIRE SUPPRESS

**Sprinklers** 

YEAR BUILT

1977

**DEMISING WALLS** 

Concrete Block

**FIBRE OPTICS** 

Available

**POWER** 

Total of 1200 AMP, 347/600 Volt, 3 Phase 4 Wire

LEASING

LEASE RATE

Market

OP COSTS \$3.90 PSF

**AVAILABLE** Fall 2023