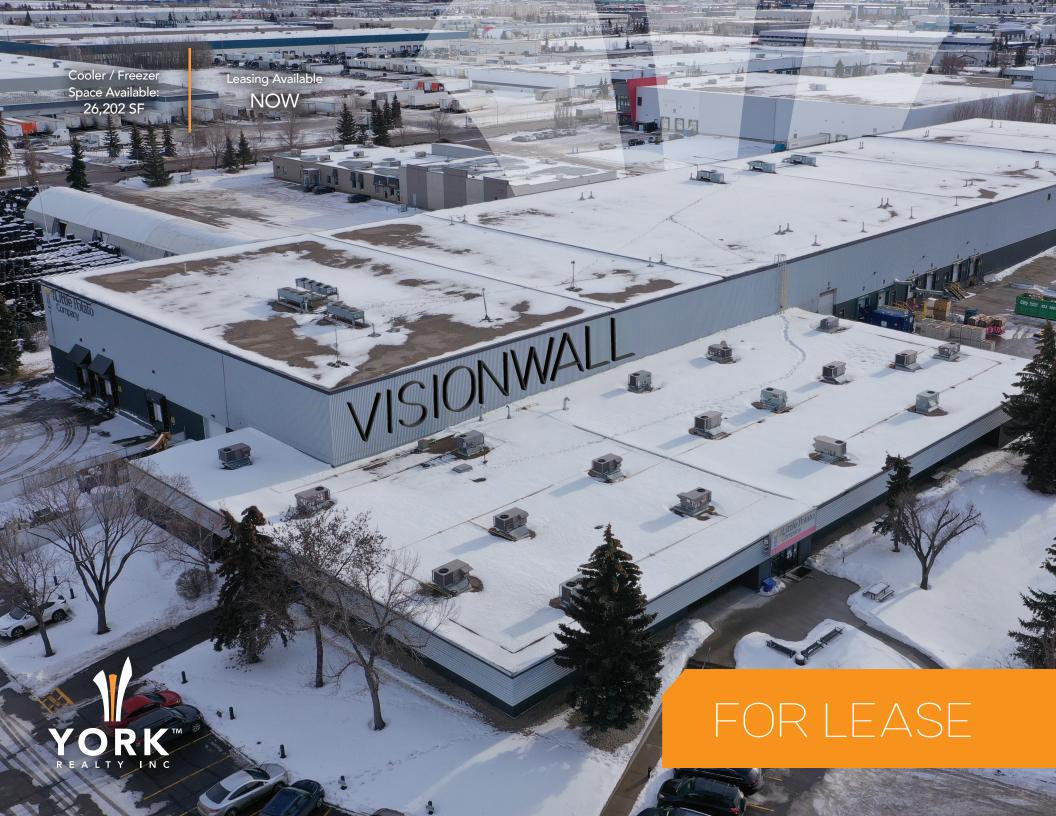

## LOCATION

11749 180 Street Edmonton, AB

### BUILDING

ZONING IM Medium Industrial

Ample Available on site

FIBRE OPTICS

DEMISING WALLS Concrete Block

**POWER** Total of 1200 AMP, 347/600 Volt, 3 Phase 4 Wire

FIRE SUPPRESS Sprinklers

28' Height

LOADING 4 Dock Loading Ability to Ramp to Grade