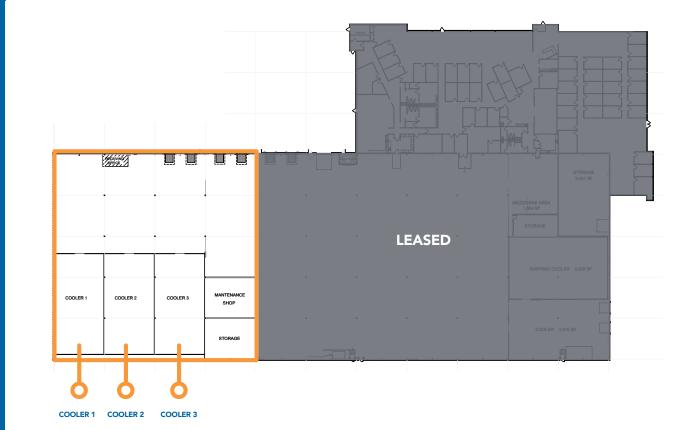

### BUILDING

ZONING IM Medium Industrial

Ample Available on site

FIBRE OPTICS

DEMISING WALLS Concrete Block

**POWER** Total of 1200 AMP, 347/600 Volt, 3 Phase 4 Wire

FIRE SUPPRESS Sprinklers

28' Height

LOADING 4 Dock Loading Ability to Ramp to Grade