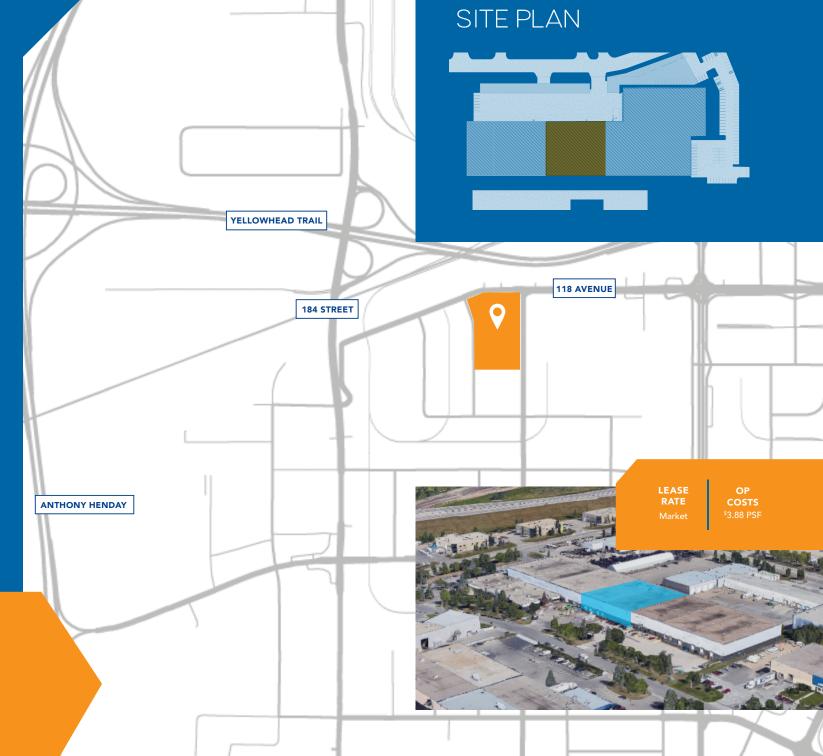

## LOCATION

11749 180 Street Edmonton, AB

#### PROXIMITY

Located amongst a vast variety of commercial and industrial developments, and only a 18 minute drive (11.3 km) drive from downtown Edmonton.

#### ACCESS

Location is easily accessable from the Yellowhead Highway as well as the Anthony Henday.

The West Edmonton Mall is only a 13 minute drive away (6.5km)