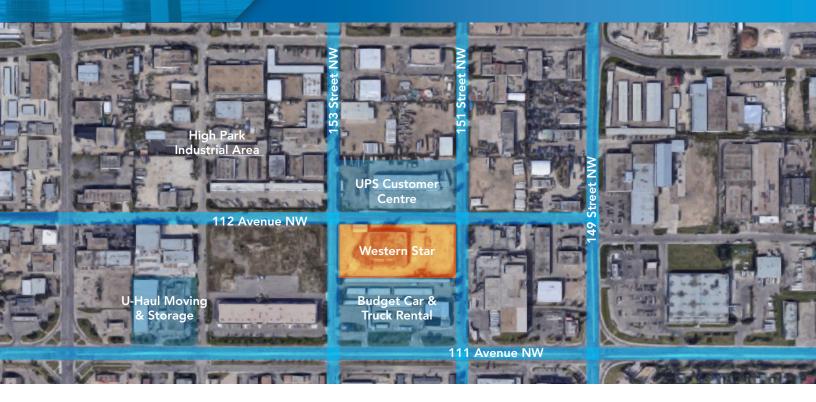

### 15205 112 Avenue

Edmonton, Alberta

Available For Lease

## 15205 112 Avenue

Edmonton, Alberta