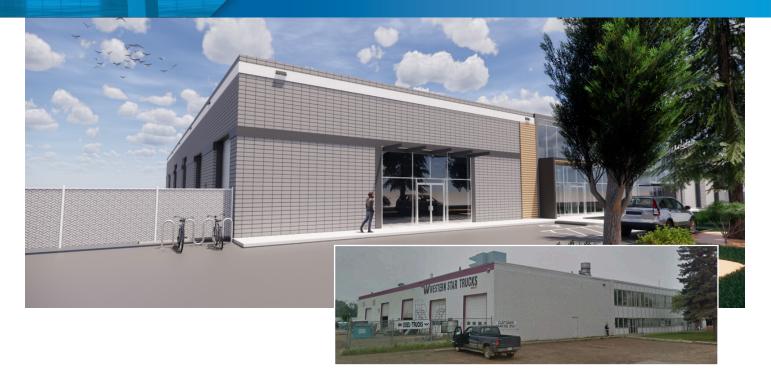

# WESTERN STAR BUILDING 15205 – 112 AVENUE

#### HIGHLIGHTS

- 1.06 Acres of grazing land (fenced)
- 14 x grade loading doors for any size stage coach
- Fresh drinking water

- Up to 10,510 squares of space
- Vermin free
- Outlaws protected

Available For Lease



#### INDUSTRIAL WAREHOUSE & OFFICE OPPORTUNITY

### 15205 112 Avenue

Edmonton, Alberta





Available For Lease



#### INDUSTRIAL WAREHOUSE & OFFICE OPPORTUNITY

## 15205 112 Avenue

Edmonton, Alberta



### **SCOPE OF WORK**

- New roof
- Remove and replace floor
- New cladding on the exterior
- New HVAC system
- New office as required

- New paving and gravel throughout yard
- 4 grade loading doors (sunshine) 16'x14'
- 800 amp power
- Demolish portion of exterior
- Solar array on the roof