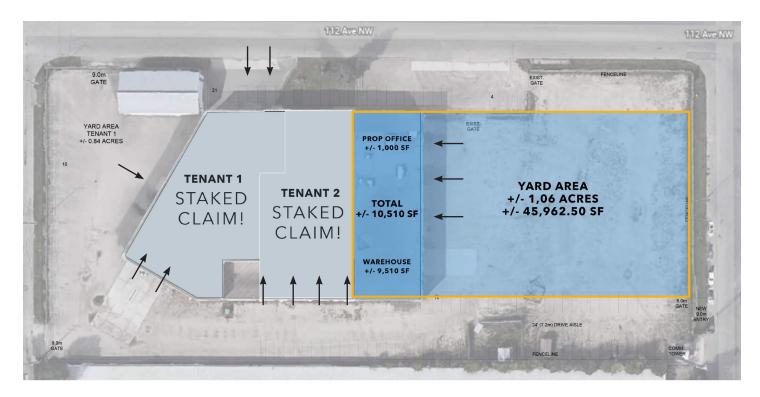

#### HIGHLIGHTS

- 1.06 Acres of grazing land (fenced)
- 14 x grade loading doors for any size stage coach
- Fresh drinking water

- Up to 10,510 squares of space
- Vermin free
- Outlaws protected

Available For Lease