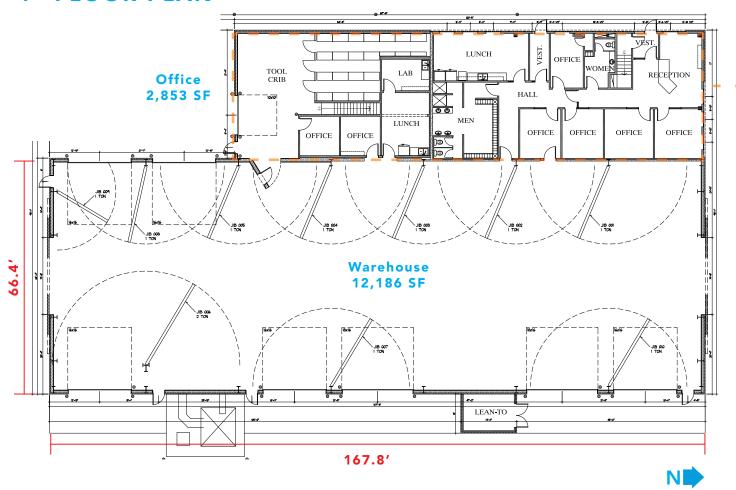

g      | (6) Grade 16x18 Doors<br>(1) Dock 8x8 Door        |
| Cranes       | (3) 7.5 Ton Bridge Cranes<br>(8) 1 Ton Jib Cranes |
| Gas Lines    | Available                                         |
| Make-Up Air  | (1) 13,000 CFM Unit<br>(1) 9,000 CFM Unit         |
| Power        | 800 Amps / 600 Volts                              |
| Sumps        | Available                                         |
| Locker Rooms | Available                                         |

| LEASE INFORMATION |                           |
|-------------------|---------------------------|
| Base Rent         | \$12.00 PSF               |
| Operating Costs   | \$2.09 PSF (Self Managed) |
| Available         | 30 Days Notice            |



### 151 Strathmoor Drive

Sherwood Park, Alberta

#### 1st FLOOR PLAN



# 2<sup>nd</sup> FLOOR PLAN Office 2,293 SF





#### **INDUSTRIAL OFFICE & WAREHOUSE OPPORTUNITY**

### 151 Strathmoor Drive

Sherwood Park, Alberta