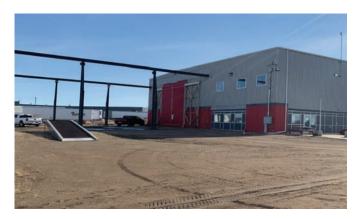

### 151 Strathmoor Drive

Sherwood Park, Alberta

## **PROPERTY HIGHLIGHTS**

- 1.60 Acres of fenced yard
- 6 Grade loading doors, 1 dock loading door
- Make-up air units available

- Sumps available
- Locker room available
- 3 Bridge cranes and 8 Jib cranes