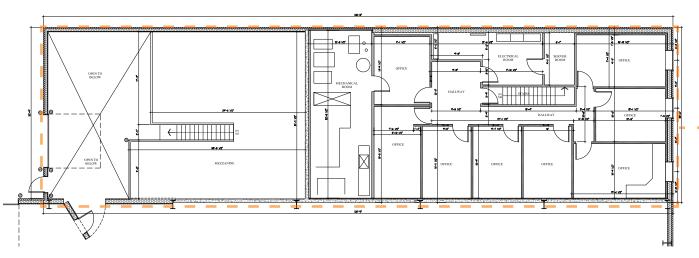

Door        |
| Cranes       | (3) 7.5 Ton Bridge Cranes<br>(8) 1 Ton Jib Cranes |
| Gas Lines    | Available                                         |
| Make-Up Air  | (1) 13,000 CFM Unit<br>(1) 9,000 CFM Unit         |
| Power        | 800 Amps / 600 Volts                              |
| Sumps        | Available                                         |
| Locker Rooms | Available                                         |

| LEASE INFORMATION |                           |
|-------------------|---------------------------|
| Base Rent         | \$12.00 PSF               |
| Operating Costs   | \$2.09 PSF (Self Managed) |
| Available         | 30 Days Notice            |



### 151 Strathmoor Drive

Sherwood Park, Alberta

#### 1st FLOOR PLAN



# 2<sup>nd</sup> FLOOR PLAN Office 2,293 SF





#### **INDUSTRIAL OFFICE & WAREHOUSE OPPORTUNITY**

### 151 Strathmoor Drive

Sherwood Park, Alberta