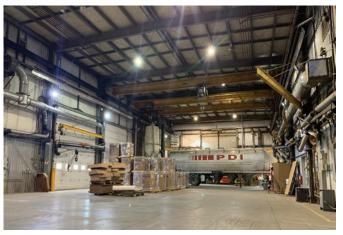

## **PROPERTY HIGHLIGHTS**

- 1.60 Acres of fenced yard
- 6 Grade loading doors, 1 dock loading door
- Make-up air units available

- Sumps available
- Locker room available
- 3 Bridge cranes and 8 Jib cranes

### 151 Strathmoor Drive

Sherwood Park, Alberta

| DETAILS      |                                                   |
|--------------|---------------------------------------------------|
| Address      | 151 Strathmoor Drive                              |
| Total Vacant | 17,882 SF                                         |
| Yard         | 1.60 Acres Fenced                                 |
| Zoning       | IM - Industrial Medium                            |
| Construction | Metal Structure                                   |
| Clear Height | 30'                                               |
| Heating      | Radiant Tube Heaters                              |
| Lighting     | Halaide                                           |
| Loading      | (6) Grade 16x18 Doors<br>(1) Dock 8x8 Door        |
| Cranes       | (3) 7.5 Ton Bridge Cranes<br>(8) 1 Ton Jib Cranes |
| Gas Lines    | Available                                         |
| Make-Up Air  | (1) 13,000 CFM Unit<br>(1) 9,000 CFM Unit         |
| Power        | 800 Amps / 600 Volts                              |
| Sumps        | Available                                         |
| Locker Rooms | Available                                         |