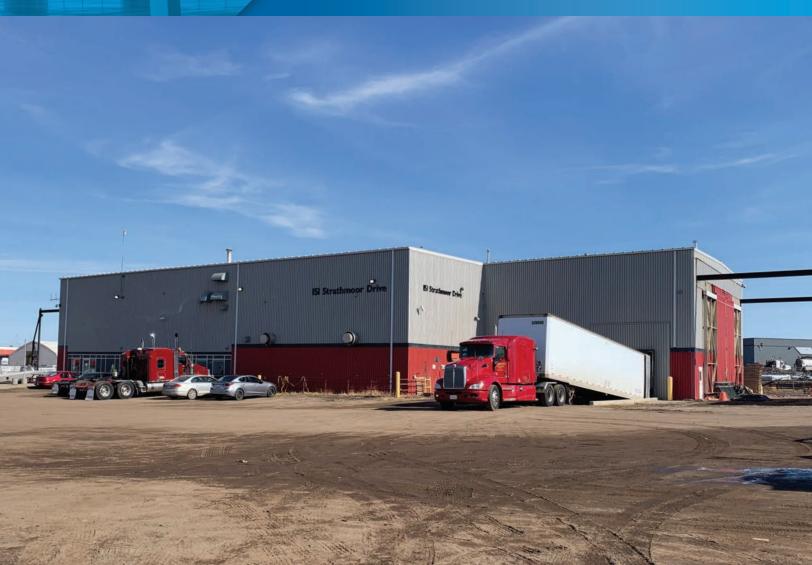

#### 151 Strathmoor Drive

Sherwood Park, Alberta

## **PROPERTY HIGHLIGHTS**

- 1.60 Acres of fenced yard
- 6 Grade loading doors, 1 dock loading door
- Make-up air units available

- Sumps available
- Locker room available
- 3 Bridge cranes and 8 Jib cranes

### 151 Strathmoor Drive

Sherwood Park, Alberta

| DETAILS      |                                                   |
|--------------|---------------------------------------------------|
| Address      | 151 Strathmoor Drive                              |
| Total Vacant | 17,882 SF                                         |
| Yard         | 1.60 Acres Fenced                                 |
| Zoning       | IM - Industrial Medium                            |
| Construction | Metal Structure                                   |
| Clear Height | 30'                                               |
| Heating      | Radiant Tube Heaters                              |
| Lighting     | Halaide                                           |
| Loading      | (6) Grade 16x18 Doors<br>(1) Dock 8x8 Door        |
| Cranes       | (3) 7.5 Ton Bridge Cranes<br>(8) 1 Ton Jib Cranes |
| Gas Lines    | Available                                         |
| Make-Up Air  | (1) 13,000 CFM Unit<br>(1) 9,000 CFM Unit         |
| Power        | 800 Amps / 600 Volts                              |
| Sumps        | Available                                         |
| Locker Rooms | Available                                         |