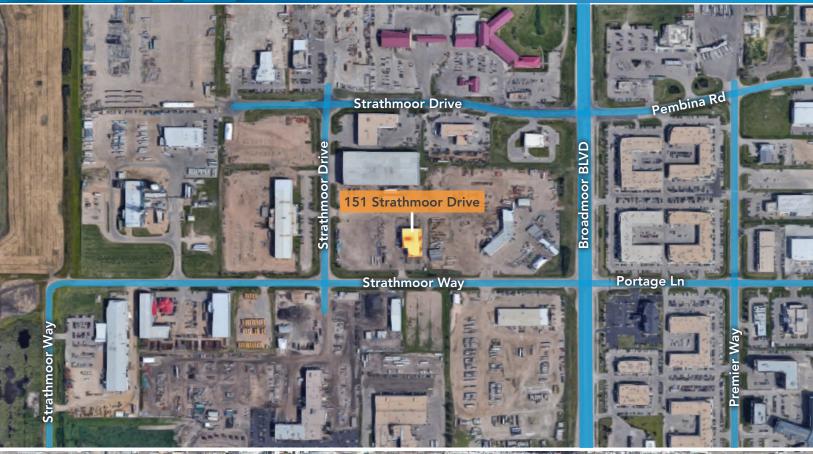

#### 151 Strathmoor Drive

Sherwood Park, Alberta

### 151 Strathmoor Drive

Sherwood Park, Alberta