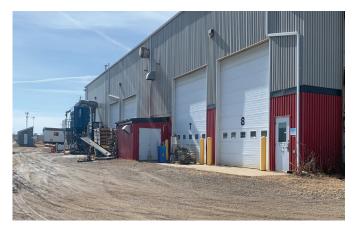

## **PROPERTY HIGHLIGHTS**

- 1.60 Acres of fenced yard
- 6 Grade loading doors, 1 dock loading door
- Make-up air units available

- Sumps available
- Locker room available
- 3 Bridge cranes and 8 Jib cranes

### 151 Strathmoor Drive

Sherwood Park, Alberta

| DETAILS      |                                                   |
|--------------|---------------------------------------------------|
| Address      | 151 Strathmoor Drive                              |
| Total Vacant | 17,882 SF                                         |
| Yard         | 1.60 Acres Fenced                                 |
| Zoning       | IM - Industrial Medium                            |
| Construction | Metal Structure                                   |
| Clear Height | 30'                                               |
| Heating      | Radiant Tube Heaters                              |
| Lighting     | Halaide                                           |
| Loading      | (6) Grade 16x18 Doors<br>(1) Dock 8x8 Door        |
| Cranes       | (3) 7.5 Ton Bridge Cranes<br>(8) 1 Ton Jib Cranes |
| Gas Lines    | Available                                         |
| Make-Up Air  | (1) 13,000 CFM Unit<br>(1) 9,000 CFM Unit         |
| Power        | 800 Amps / 600 Volts                              |
| Sumps        | Available                                         |
| Locker Rooms | Available                                         |