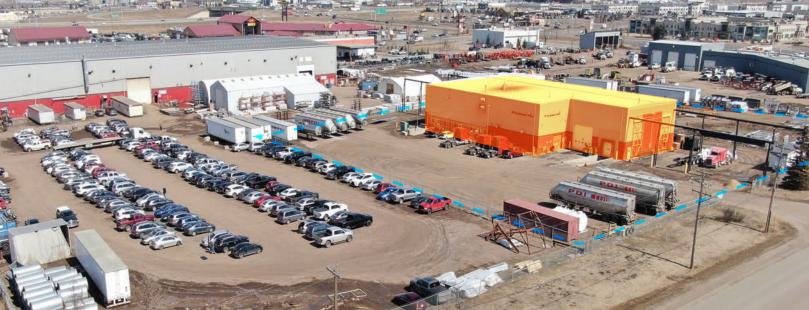

## **PROPERTY HIGHLIGHTS**

- 1.60 Acres of fenced yard
- 6 Grade loading doors, 1 dock loading door
- Make-up air units available

- Sumps available
- Locker room available
- 3 Bridge cranes and 8 Jib cranes

### 151 Strathmoor Drive

Sherwood Park, Alberta

| DETAILS      |                                                   |
|--------------|---------------------------------------------------|
| Address      | 151 Strathmoor Drive                              |
| Total Vacant | 17,882 SF                                         |
| Yard         | 1.60 Acres Fenced                                 |
| Zoning       | IM - Industrial Medium                            |
| Construction | Metal Structure                                   |
| Clear Height | 30'                                               |
| Heating      | Radiant Tube Heaters                              |
| Lighting     | Halaide                                           |
| Loading      | (6) Grade 16x18 Doors<br>(1) Dock 8x8 Door        |
| Cranes       | (3) 7.5 Ton Bridge Cranes<br>(8) 1 Ton Jib Cranes |
| Gas Lines    | Available                                         |
| Make-Up Air  | (1) 13,000 CFM Unit<br>(1) 9,000 CFM Unit         |
| Power        | 800 Amps / 600 Volts                              |
| Sumps        | Available                                         |
| Locker Rooms | Available                                         |

### 151 Strathmoor Drive

Sherwood Park, Alberta