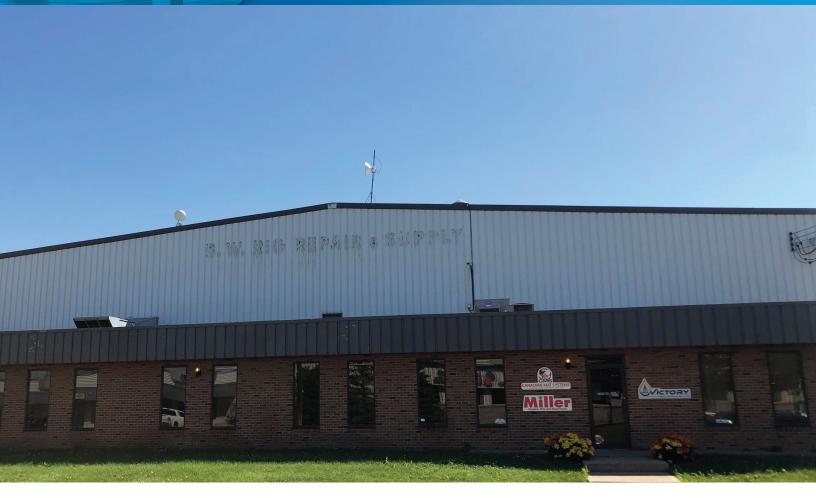

# Hyduke Energy Building, 9305 27 Avenue

Edmonton, Alberta

### PROPERTY HIGHLIGHTS

- 41,879 SF shop in 4.4 acres of land
- 11 cranes available with 5, 7 & 10 tones capacity
- Air make up unit, sumps, wash bay and paint room available
- 600 amps 600 volts & 400 amps 208 volts power services.
- Eleven (11) 14'x16' grade doors

- Property is centrally located within the Parsons Industrial Park, east of Parsons Road along 27th avenue
- Close proximity to residential and commercial developments
- Neighborhood is provided excellent access via 34th Avenue which links to Calgary Trail