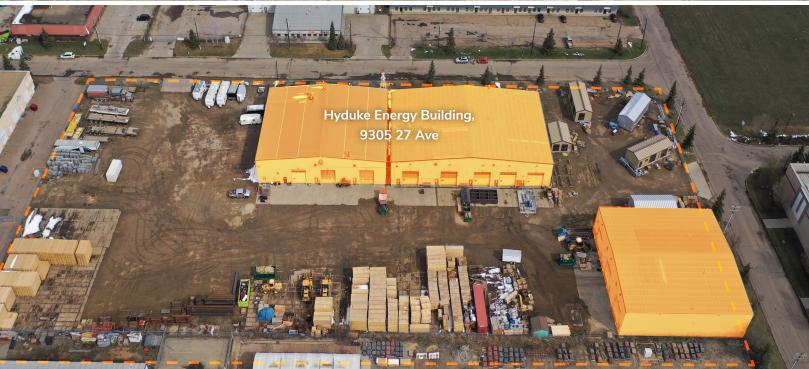

>600 amps 600 volts<br>400 amps 208 volts |
| Air Make Up       | Available                                              |
| Sump              | Available                                              |
| Paint Room        | Available                                              |
| Washbay           | Available                                              |

| LEASE INFORMATION |                       |
|-------------------|-----------------------|
| Lease Rate        | \$11.00 PSF           |
| Property Taxes    | \$3.65 PSF (2020)     |
| Operating Costs   | Self Managed Building |
| Available         | 90 days               |



# Hyduke Energy Building, 9305 27 Avenue

Edmonton, Alberta

### **FLOOR PLAN**

41,879 SF





## Hyduke Energy Building, 9305 27 Avenue

Edmonton, Alberta





### Site Tour Information Site tours by appointment only