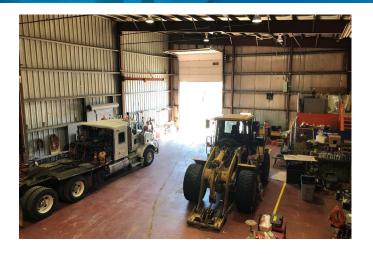

### PROPERTY HIGHLIGHTS

- 41,879 SF shop in 4.4 acres of land
- 11 cranes available with 5, 7 & 10 tones capacity
- Air make up unit, sumps, wash bay and paint room available
- 600 amps 600 volts & 400 amps 208 volts power services.
- Eleven (11) 14'x16' grade doors

## Hyduke Energy Building, 9305 27 Avenue

Edmonton, Alberta

| DETAILS           |                                                        |
|-------------------|--------------------------------------------------------|
| Legal Description | Plan 7620561<br>Lot 2, Block 11,                       |
| Zoning            | IM - Medium Industrial                                 |
| Year Built        | 1981                                                   |
| Construction      | Metal Structure                                        |
| Total Available   | 41.876 SF                                              |
| Land Size         | +/- 4.42 acres                                         |
| Clear Height      | 26' - 30'                                              |
| Loading           | (11) 14' x 16' grade doors                             |
| Cranes            | 11 available with 5, 7 & 10 tones capacity             |
| Heating           | Radiant tub & boiler forced air                        |
| Lighting          | T12H0 - To be upgraded                                 |
| Power             | 2 services<br>600 amps 600 volts<br>400 amps 208 volts |
| Air Make Up       | Available                                              |
| Sump              | Available                                              |
| Paint Room        | Available                                              |
| Washbay           | Available                                              |