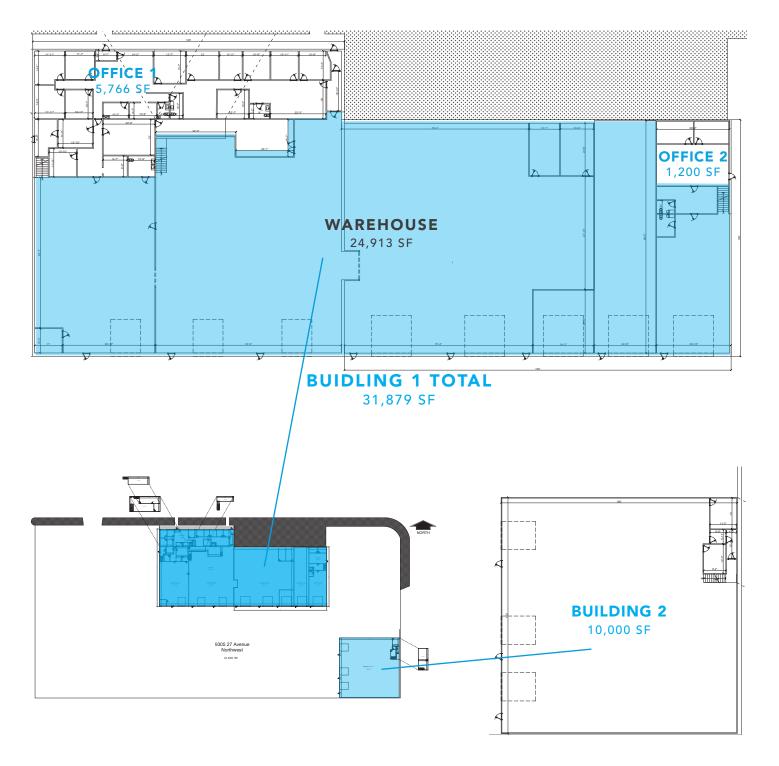

|
| Power             | 2 services<br>600 amps 600 volts<br>400 amps 208 volts |
| Air Make Up       | Available                                              |
| Sump              | Available                                              |
| Paint Room        | Available                                              |
| Washbay           | Available                                              |

| LEASE INFORMATION |                       |
|-------------------|-----------------------|
| Lease Rate        | \$11.00 PSF           |
| Property Taxes    | \$3.65 PSF (2020)     |
| Operating Costs   | Self Managed Building |
| Available         | 90 days               |



# Hyduke Energy Building, 9305 27 Avenue

Edmonton, Alberta

### **FLOOR PLAN**

41,879 SF





## Hyduke Energy Building, 9305 27 Avenue

Edmonton, Alberta





### Site Tour Information Site tours by appointment only