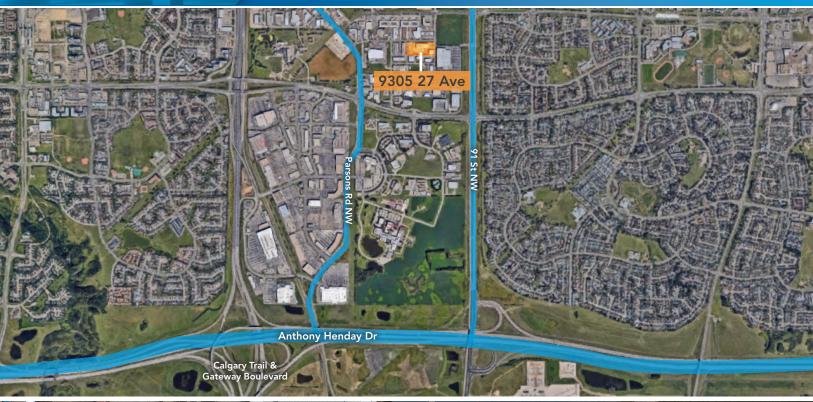

- Property is centrally located within the Parsons Industrial Park, east of Parsons Road along 27th avenue
- Close proximity to residential and commercial developments
- Neighborhood is provided excellent access via 34th Avenue which links to Calgary Trail