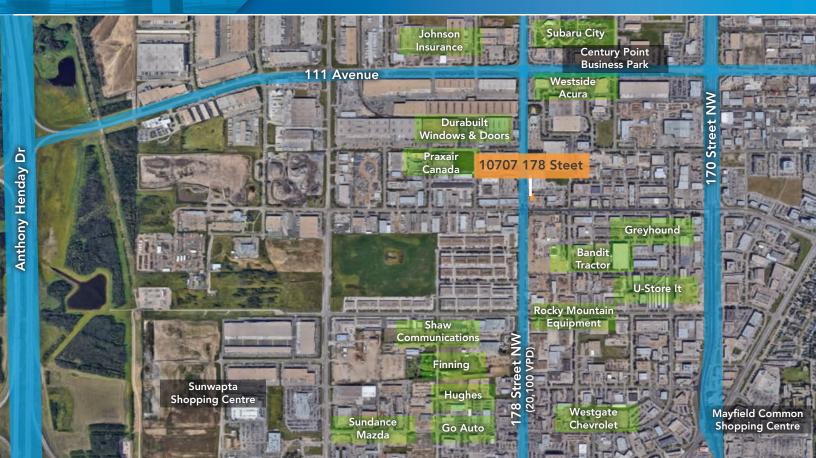

# **PROPERTY HIGHLIGHTS**

- Excellent exposure to 178 Street and 107 Avenue
- Well maintained property
- Ample surface parking with 80 paved surface stalls on site
- Move-in ready

- Close proximity to both the Anthony Henday Freeway and Yellowhead Highway
- Extensive windows which provide natural light throughout the premises
- Furniture can be included