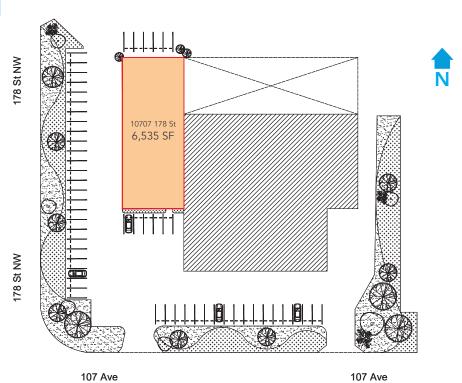

## **SITE PLAN**

FLOOR PLAN

22-1"

ENTRANCE

12-0"

14-9"

28-5"

19-2"

34-6"