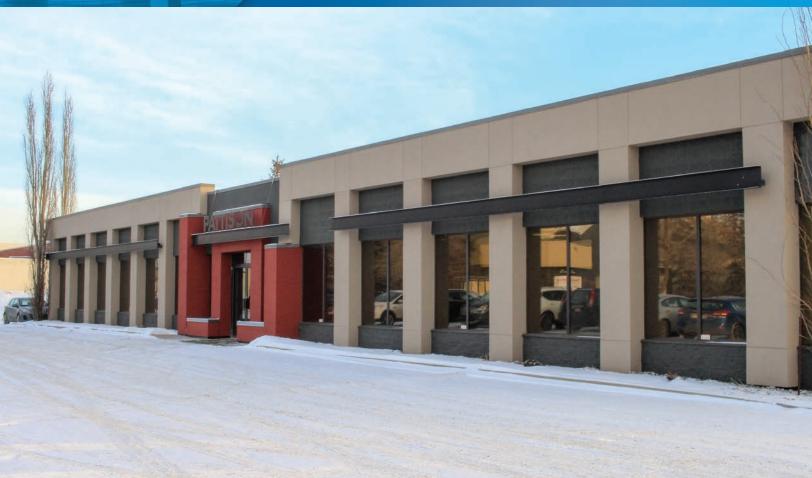

# **PROPERTY HIGHLIGHTS**

- Excellent exposure to 178 Street and 107 Avenue
- Well maintained property
- Ample surface parking with 80 paved surface stalls on site
- Move-in ready

- Close proximity to both the Anthony Henday Freeway and Yellowhead Highway
- Extensive windows which provide natural light throughout the premises
- Furniture can be included

## 10707 178 Street NW

Edmonton, Alberta

| DETAILS           |                                                          |
|-------------------|----------------------------------------------------------|
| Address           | 10707 178 Street NW                                      |
| Legal Description | Plan 7721110,;<br>Block 8; Lot 15                        |
| Year Built        | 1986                                                     |
| Total Vacant      | 6,535 SF                                                 |
| Zoning            | IB - Business Industrial                                 |
| Туре              | Office                                                   |
| Ceiling Height    | 11'-16'                                                  |
| Heating           | HVAC & Unit Heaters                                      |
| Lighting          | T5                                                       |
| Power             | 200A/3Ph 120/208 Volts<br>*To be confirmed by the tenant |
| Fibre Optics      | Yes                                                      |
| Sprinklers        | No                                                       |
| Signage           | Fascia                                                   |
| Parking           | +/- 80 paved surface stalls                              |