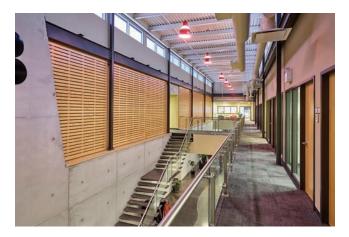

# Prospect Place - 4703 52 Avenue

Office Space

Edmonton, Alberta

| DETAILS         |                                                  |
|-----------------|--------------------------------------------------|
| ADDRESS         | 4703 52 Avenue                                   |
| YEAR BUILT      | 2009                                             |
| ZONING          | IB                                               |
| MIN. CONTIGUOUS | 5,367 SF                                         |
| MAX. CONTIGUOUS | 46,178 SF                                        |
| RENT            | Market                                           |
| OPERATING COST  | \$12.28 PSF<br>(2021 est., excluding janitorial) |
| AVAILABLE       | Immediately                                      |
| CONSTRUCTION    | Concrete / steel building                        |
| INTERIOR        | Suspended acoustic tile                          |
| LIGHTING        | LED Lighting                                     |
| CEILING HEIGHT  | 9 Feet                                           |
| HEATING         | Rooftop HVAC units                               |
| SPRINKLERS      | Yes                                              |
| FIBER OPTICS    | Available                                        |