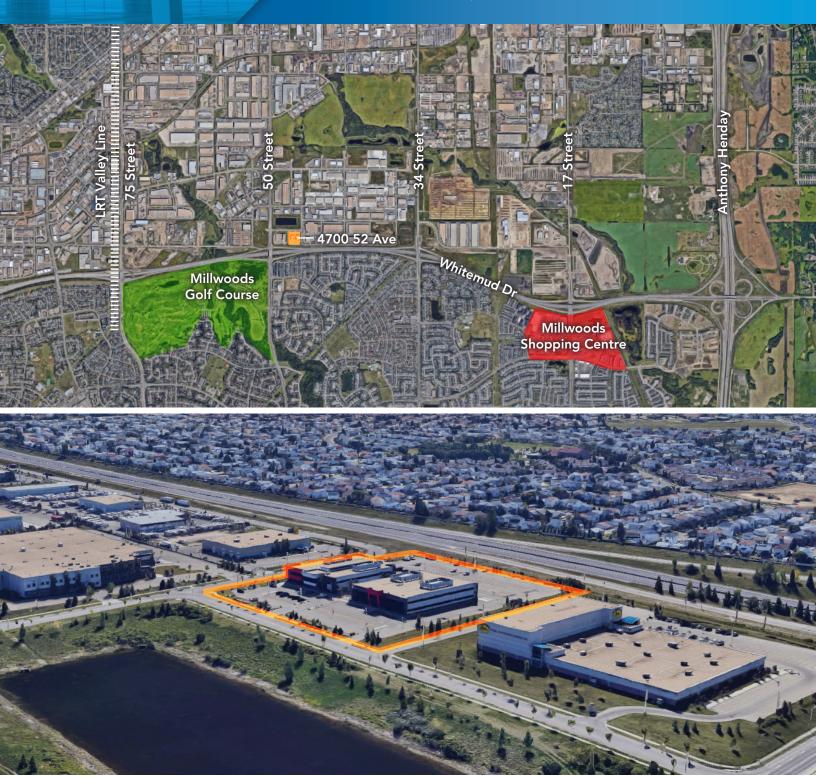

### Class A building with ample parking 382 stalls available in the complex. 4 Stalls per 1,000 SF

- Located along 52 avenue NW
- Quick access to the Whitemud, 50th Street, 75th street and the Anthony Henday
- Excellent proximity to public transit and the new Valley Line LRT

- Ample parking available on site
- 5,171 businesses within a 5-kilometer radius
- Fibre optics available within the property
- Bike racks available