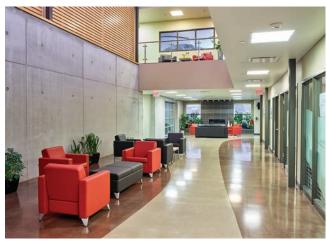

# Prospect Place - 4703 52 Avenue

Office Space

Edmonton, Alberta

| DETAILS         |                                                  |
|-----------------|--------------------------------------------------|
| ADDRESS         | 4703 52 Avenue                                   |
| YEAR BUILT      | 2009                                             |
| ZONING          | IB                                               |
| MIN. CONTIGUOUS | 5,367 SF                                         |
| MAX. CONTIGUOUS | 46,178 SF                                        |
| RENT            | Market                                           |
| OPERATING COST  | \$12.28 PSF<br>(2021 est., excluding janitorial) |
| AVAILABLE       | Immediately                                      |
| CONSTRUCTION    | Concrete / steel building                        |
| INTERIOR        | Suspended acoustic tile                          |
| LIGHTING        | LED Lighting                                     |
| CEILING HEIGHT  | 9 Feet                                           |
| HEATING         | Rooftop HVAC units                               |
| SPRINKLERS      | Yes                                              |
| FIBER OPTICS    | Available                                        |