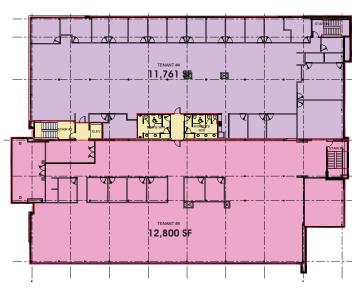

# Prospect Place - 4703 52 Avenue

Office Space

Edmonton, Alberta

| DETAILS         |                                                  |
|-----------------|--------------------------------------------------|
| ADDRESS         | 4703 52 Avenue                                   |
| YEAR BUILT      | 2009                                             |
| ZONING          | IB                                               |
| MIN. CONTIGUOUS | 5,367 SF                                         |
| MAX. CONTIGUOUS | 46,178 SF                                        |
| RENT            | Market                                           |
| OPERATING COST  | \$12.28 PSF<br>(2021 est., excluding janitorial) |
| AVAILABLE       | Immediately                                      |
| CONSTRUCTION    | Concrete / steel building                        |
| INTERIOR        | Suspended acoustic tile                          |
| LIGHTING        | LED Lighting                                     |
| CEILING HEIGHT  | 9 Feet                                           |
| HEATING         | Rooftop HVAC units                               |
| SPRINKLERS      | Yes                                              |
| FIBER OPTICS    | Available                                        |

#### CURRENT MAIN FLOOR PLAN

CURRENT SECOND FLOOR PLAN

CONCEPT MAIN FLOOR PLAN

CONCEPT SECOND FLOOR PLAN