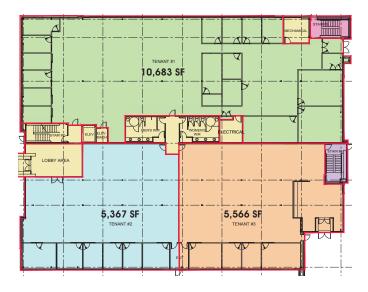

# Prospect Place - 4703 52 Avenue

Office Space

Edmonton, Alberta

| DETAILS         |                                                  |
|-----------------|--------------------------------------------------|
| ADDRESS         | 4703 52 Avenue                                   |
| YEAR BUILT      | 2009                                             |
| ZONING          | IB                                               |
| MIN. CONTIGUOUS | 5,367 SF                                         |
| MAX. CONTIGUOUS | 46,178 SF                                        |
| RENT            | Market                                           |
| OPERATING COST  | \$12.28 PSF<br>(2021 est., excluding janitorial) |
| AVAILABLE       | Immediately                                      |
| CONSTRUCTION    | Concrete / steel building                        |
| INTERIOR        | Suspended acoustic tile                          |
| LIGHTING        | LED Lighting                                     |
| CEILING HEIGHT  | 9 Feet                                           |
| HEATING         | Rooftop HVAC units                               |
| SPRINKLERS      | Yes                                              |
| FIBER OPTICS    | Available                                        |

#### CURRENT MAIN FLOOR PLAN

CURRENT SECOND FLOOR PLAN

CONCEPT MAIN FLOOR PLAN

CONCEPT SECOND FLOOR PLAN