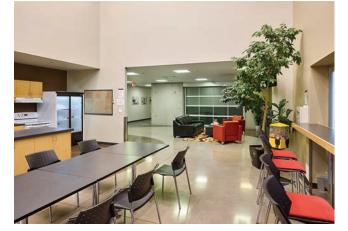

# Prospect Place - 4703 52 Avenue

Office Space

Edmonton, Alberta

| DETAILS         |                                                  |
|-----------------|--------------------------------------------------|
| ADDRESS         | 4703 52 Avenue                                   |
| YEAR BUILT      | 2009                                             |
| ZONING          | IB                                               |
| MIN. CONTIGUOUS | 5,367 SF                                         |
| MAX. CONTIGUOUS | 46,178 SF                                        |
| RENT            | Market                                           |
| OPERATING COST  | \$12.28 PSF<br>(2021 est., excluding janitorial) |
| AVAILABLE       | Immediately                                      |
| CONSTRUCTION    | Concrete / steel building                        |
| INTERIOR        | Suspended acoustic tile                          |
| LIGHTING        | LED Lighting                                     |
| CEILING HEIGHT  | 9 Feet                                           |
| HEATING         | Rooftop HVAC units                               |
| SPRINKLERS      | Yes                                              |
| FIBER OPTICS    | Available                                        |