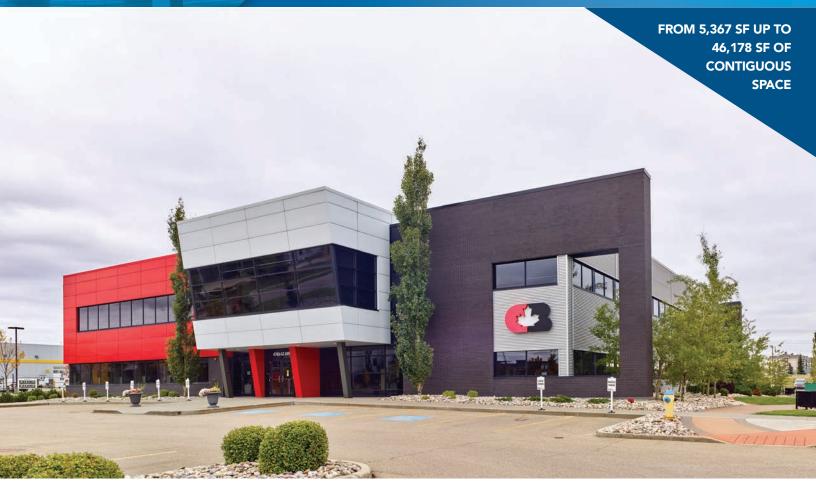

# Prospect Place - 4703 52 Avenue

Office Space

Edmonton, Alberta

### Class A building with ample parking 382 stalls available in the complex. 4 Stalls per 1,000 SF

- Located along 52 avenue NW
- Quick access to the Whitemud, 50th Street, 75th street and the Anthony Henday
- Excellent proximity to public transit and the new Valley Line LRT

- Ample parking available on site
- 5,171 businesses within a 5-kilometer radius
- Fibre optics available within the property
- Bike racks available

# Prospect Place - 4703 52 Avenue

Office Space

Edmonton, Alberta

| DETAILS         |                                                  |
|-----------------|--------------------------------------------------|
| ADDRESS         | 4703 52 Avenue                                   |
| YEAR BUILT      | 2009                                             |
| ZONING          | IB                                               |
| MIN. CONTIGUOUS | 5,367 SF                                         |
| MAX. CONTIGUOUS | 46,178 SF                                        |
| RENT            | Market                                           |
| OPERATING COST  | \$12.28 PSF<br>(2021 est., excluding janitorial) |
| AVAILABLE       | Immediately                                      |
| CONSTRUCTION    | Concrete / steel building                        |
| INTERIOR        | Suspended acoustic tile                          |
| LIGHTING        | LED Lighting                                     |
| CEILING HEIGHT  | 9 Feet                                           |
| HEATING         | Rooftop HVAC units                               |
| SPRINKLERS      | Yes                                              |
| FIBER OPTICS    | Available                                        |