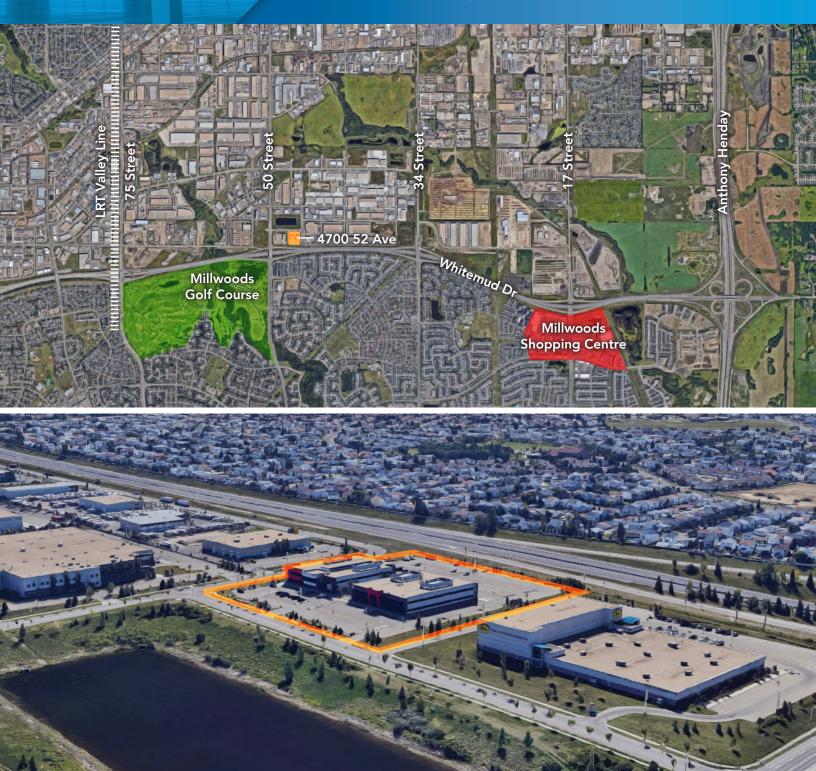

#### Class A building with ample parking 382 stalls available in the complex. 4 Stalls per 1,000 SF

- Located along 52 avenue NW
- Quick access to the Whitemud, 50th Street, 75th street and the Anthony Henday
- Excellent proximity to public transit and the new Valley Line LRT

- Ample parking available on site
- 5,171 businesses within a 5-kilometer radius
- Fibre optics available within the property
- Bike racks available