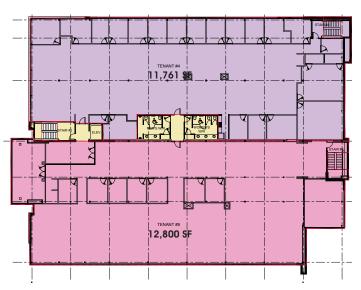

# Prospect Place - 4703 52 Avenue

Office Space

Edmonton, Alberta

| DETAILS         |                                                  |
|-----------------|--------------------------------------------------|
| ADDRESS         | 4703 52 Avenue                                   |
| YEAR BUILT      | 2009                                             |
| ZONING          | IB                                               |
| MIN. CONTIGUOUS | 5,367 SF                                         |
| MAX. CONTIGUOUS | 46,178 SF                                        |
| RENT            | Market                                           |
| OPERATING COST  | \$12.28 PSF<br>(2021 est., excluding janitorial) |
| AVAILABLE       | Immediately                                      |
| CONSTRUCTION    | Concrete / steel building                        |
| INTERIOR        | Suspended acoustic tile                          |
| LIGHTING        | LED Lighting                                     |
| CEILING HEIGHT  | 9 Feet                                           |
| HEATING         | Rooftop HVAC units                               |
| SPRINKLERS      | Yes                                              |
| FIBER OPTICS    | Available                                        |

#### EAST BUILDING