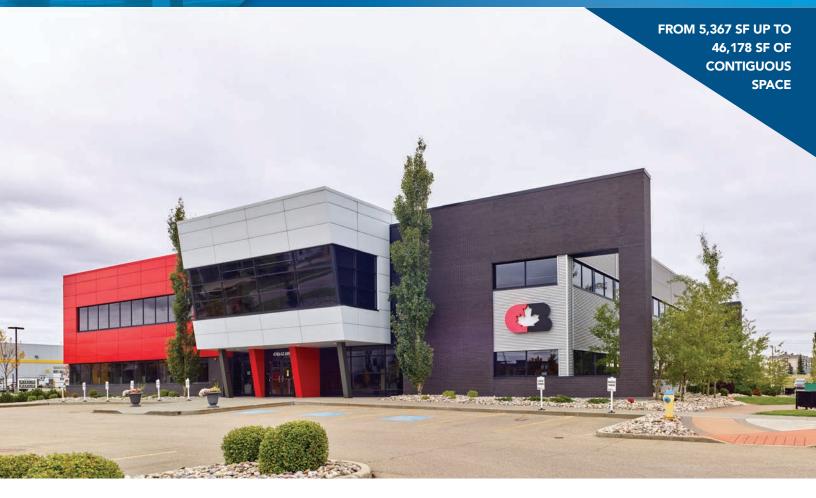

## Prospect Place - 4703 52 Avenue

Office Space

Edmonton, Alberta

#### Class A building with ample parking 382 stalls available in the complex. 4 Stalls per 1,000 SF

- Located along 52 avenue NW
- Quick access to the Whitemud, 50th Street, 75th street and the Anthony Henday
- Excellent proximity to public transit and the new Valley Line LRT

- Ample parking available on site
- 5,171 businesses within a 5-kilometer radius
- Fibre optics available within the property
- Bike racks available

# Prospect Place - 4703 52 Avenue

Office Space

Edmonton, Alberta

| DETAILS         |                                                  |
|-----------------|--------------------------------------------------|
| ADDRESS         | 4703 52 Avenue                                   |
| YEAR BUILT      | 2009                                             |
| ZONING          | IB                                               |
| MIN. CONTIGUOUS | 5,367 SF                                         |
| MAX. CONTIGUOUS | 46,178 SF                                        |
| RENT            | Market                                           |
| OPERATING COST  | \$12.28 PSF<br>(2021 est., excluding janitorial) |
| AVAILABLE       | Immediately                                      |
| CONSTRUCTION    | Concrete / steel building                        |
| INTERIOR        | Suspended acoustic tile                          |
| LIGHTING        | LED Lighting                                     |
| CEILING HEIGHT  | 9 Feet                                           |
| HEATING         | Rooftop HVAC units                               |
| SPRINKLERS      | Yes                                              |
| FIBER OPTICS    | Available                                        |