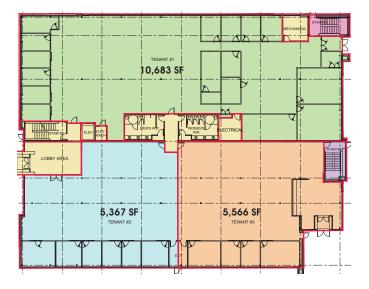

# Prospect Place - 4703 52 Avenue

Office Space

Edmonton, Alberta

| DETAILS         |                                                  |
|-----------------|--------------------------------------------------|
| ADDRESS         | 4703 52 Avenue                                   |
| YEAR BUILT      | 2009                                             |
| ZONING          | IB                                               |
| MIN. CONTIGUOUS | 5,367 SF                                         |
| MAX. CONTIGUOUS | 46,178 SF                                        |
| RENT            | Market                                           |
| OPERATING COST  | \$12.28 PSF<br>(2021 est., excluding janitorial) |
| AVAILABLE       | Immediately                                      |
| CONSTRUCTION    | Concrete / steel building                        |
| INTERIOR        | Suspended acoustic tile                          |
| LIGHTING        | LED Lighting                                     |
| CEILING HEIGHT  | 9 Feet                                           |
| HEATING         | Rooftop HVAC units                               |
| SPRINKLERS      | Yes                                              |
| FIBER OPTICS    | Available                                        |

#### EAST BUILDING