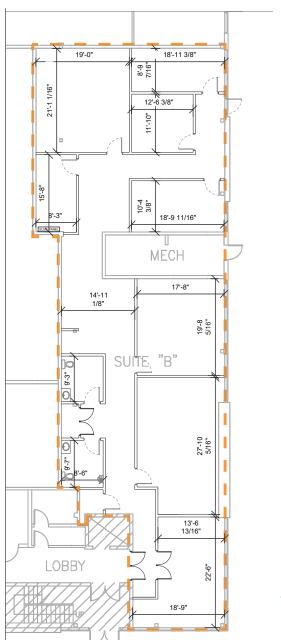

# **FLOOR PLAN**

Total Area: 3,748 SF

| DETAILS      |                       |
|--------------|-----------------------|
| Address      | 9304 41 Ave NW        |
| Zoning       | Light Industrial (IL) |
| Construction | Metal frame structure |
| Туре         | Office                |
| Size         | 3,748 SF              |
| Built        | 2008                  |
| Lighting     | To be upgraded to LED |
| Heating      | RTU                   |
| Power        | 200 Amps              |
| Sprinklers   | Yes                   |
| Fibre Optics | Yes                   |

#### **FLOOR PLAN**

Total Area: 3,748 SF