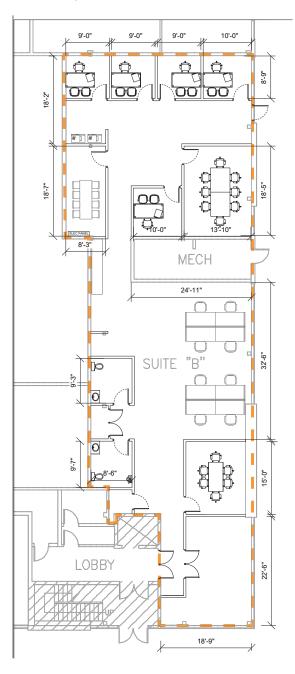

# **FLOOR PLAN**

Total Area: 3,748 SF

| DETAILS      |                       |
|--------------|-----------------------|
| Address      | 9304 41 Ave NW        |
| Zoning       | Light Industrial (IL) |
| Construction | Metal frame structure |
| Туре         | Office                |
| Size         | 3,748 SF              |
| Built        | 2008                  |
| Lighting     | To be upgraded to LED |
| Heating      | RTU                   |
| Power        | 200 Amps              |
| Sprinklers   | Yes                   |
| Fibre Optics | Yes                   |

#### **FLOOR PLAN**

Total Area: 3,748 SF