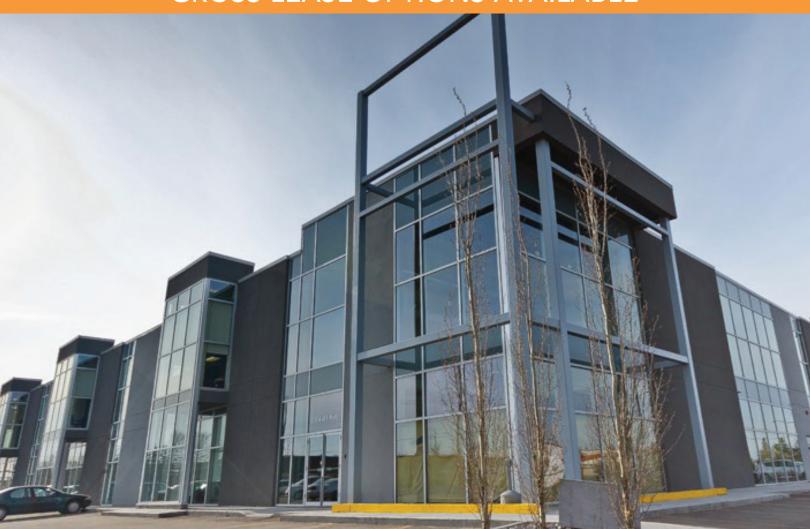

# GROSS LEASE OPTIONS AVAILABLE

# **PROPERTY HIGHLIGHTS**

This nicely developed first floor office space is located in our Versa building in south Edmonton. The building has excellent access to all major thoroughfares including Whitemud Drive, 99 Street, and the Anthony Henday.

- 3,748 SF of office space available
- Immediate availability