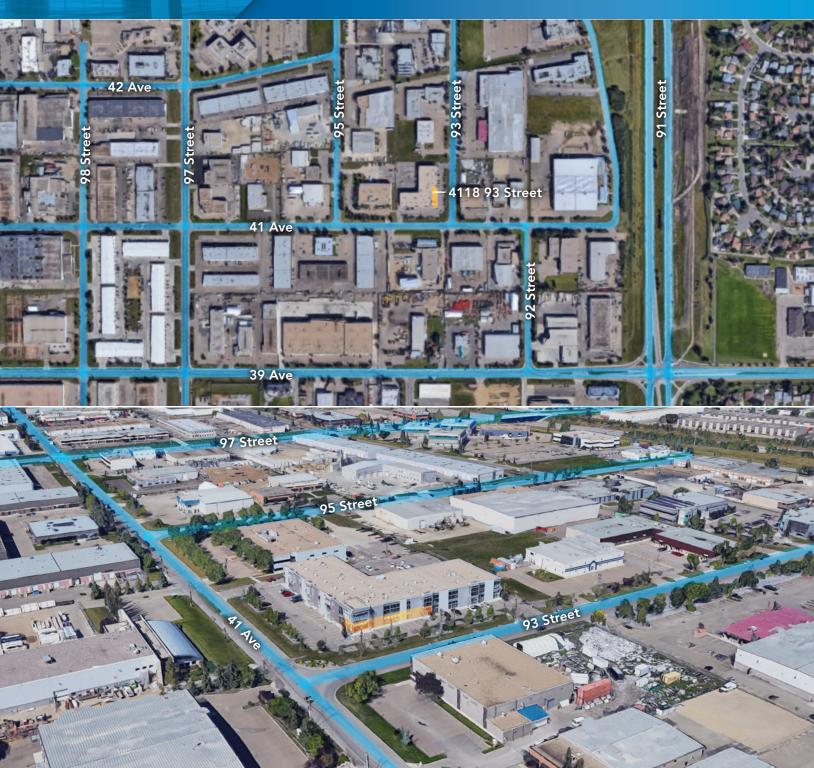

| Built        | 2008                  |
| Lighting     | To be upgraded to LED |
| Heating      | RTU                   |
| Power        | 200 Amps              |
| Sprinklers   | Yes                   |
| Fibre Optics | Yes                   |

| LEASE INFORMATION                                      |             |
|--------------------------------------------------------|-------------|
| Building Operating Costs (janitorial, utilities, etc.) | \$2.20      |
| Property Taxes                                         | \$4.76      |
| Total Operating Costs                                  | \$6.96      |
| Lease Type                                             | Gross       |
| Available                                              | Immediately |



### 9304 41 Ave NW

Edmonton, Alberta



# Site Tour Information Site tours by appointment only

Lucas Leisen | Leasing Administrator 780.934.2929 | lucas@yorkrealty.ca Miguel Martinez | Edmonton Leasing Manager 780-729-4583 | miguel@yorkrealty.ca YORKREALTY.CA

**Canadian Western Bank Place** 

Suite 1622, 10303 Jasper Avenue Edmonton, Alberta | T5J 3N6



9304 41 Ave NW

Edmonton, Alberta

#### **SITE PLAN**



#### **FLOOR PLAN**

Total Area: 3,748 SF