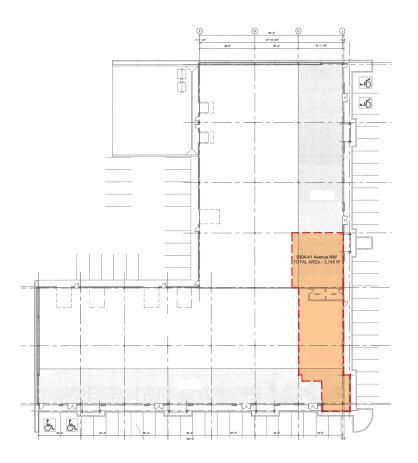

# **FLOOR PLAN**

Total Area: 3,748 SF

| DETAILS      |                       |
|--------------|-----------------------|
| Address      | 9304 41 Ave NW        |
| Zoning       | Light Industrial (IL) |
| Construction | Metal frame structure |
| Туре         | Office                |
| Size         | 3,748 SF              |
| Built        | 2008                  |
| Lighting     | To be upgraded to LED |
| Heating      | RTU                   |
| Power        | 200 Amps              |
| Sprinklers   | Yes                   |
| Fibre Optics | Yes                   |

#### **FLOOR PLAN**

Total Area: 3,748 SF