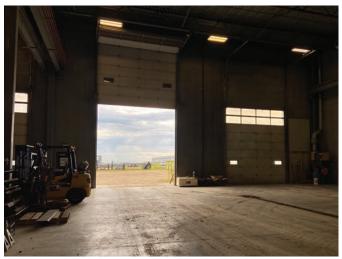

# 101-7105 39 Street

Leduc, Alberta

| DETAILS          |                                        |
|------------------|----------------------------------------|
| Туре             | Industrial Office /<br>Warehouse       |
| Zoning           | IM Industrial Medium                   |
| Available Area   | 14,888 SF Shop<br>3,812 SF Office      |
| Yard Area        | 0.6 Acres                              |
| Ceiling Height   | 30'                                    |
| Loading          | Three (3) 16x18 Grade<br>Loading Doors |
| Cranes           | Two (2) 10-ton<br>24' Hook Height      |
| Power            | 400 Amp, 3 Phase,<br>600 Volt Service  |
| Floors           | 8" Concrete Slab                       |
| Air Make Up Unit | 10,000 CFM                             |
| Locker Room      | Available                              |
| Shop Washroom    | Available                              |
| Trenches         | Available                              |
| Sump             | Available                              |
| Compressor Lines | Available                              |