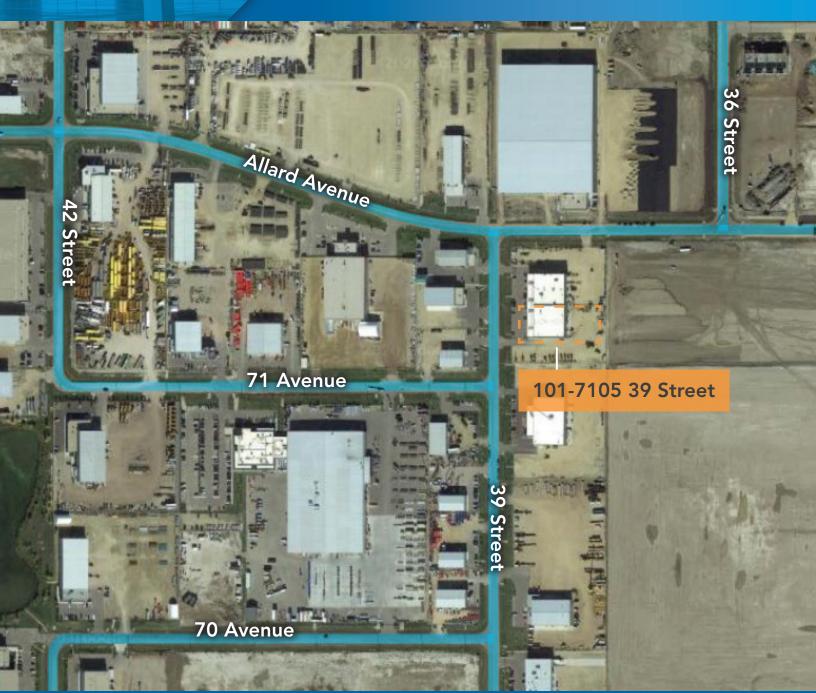

| 8" Concrete Slab                       |
| Air Make Up Unit | 10,000 CFM                             |
| Locker Room      | Available                              |
| Shop Washroom    | Available                              |
| Trenches         | Available                              |
| Sump             | Available                              |
| Compressor Lines | Available                              |

| LEASING INFORMATION  |                       |
|----------------------|-----------------------|
| Base Rent            | \$18.00 PSF           |
| Operating Cost       | Self Managed Building |
| Taxes &<br>Insurance | \$2.80 PSF            |
| Availability         | Immediately           |



# 101-7105 39 Street Leduc, Alberta









# 101-7105 39 Street

Leduc, Alberta



## **Site Tour Information**

Site tours by appointment only

### **Miguel Martinez**

Special Projects Manager

780.421.4000

miguel@yorkrealty.ca

#### Canadian Western Bank Place

Suite 1622, 10303 Jasper Avenue Edmonton, Alberta I T5J 3N6

YORKREALTY.CA