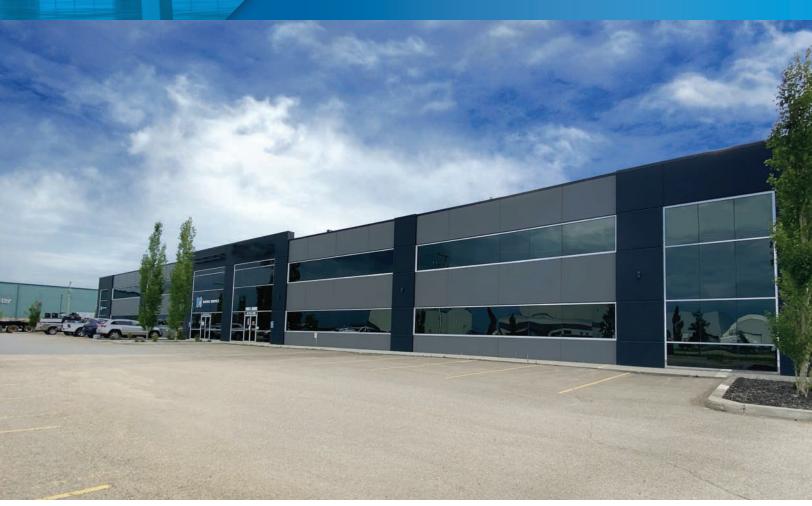

## 101-7105 39 Street

Leduc, Alberta

# 101-7105 39 Street

Leduc, Alberta

| DETAILS          |                                        |
|------------------|----------------------------------------|
| Туре             | Industrial Office /<br>Warehouse       |
| Zoning           | IM Industrial Medium                   |
| Available Area   | 14,888 SF Shop<br>3,812 SF Office      |
| Yard Area        | 0.6 Acres                              |
| Ceiling Height   | 30'                                    |
| Loading          | Three (3) 16x18 Grade<br>Loading Doors |
| Cranes           | Two (2) 10-ton<br>24' Hook Height      |
| Power            | 400 Amp, 3 Phase,<br>600 Volt Service  |
| Floors           | 8" Concrete Slab                       |
| Air Make Up Unit | 10,000 CFM                             |
| Locker Room      | Available                              |
| Shop Washroom    | Available                              |
| Trenches         | Available                              |
| Sump             | Available                              |
| Compressor Lines | Available                              |