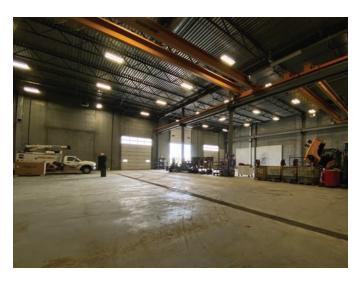

# 101-7105 39 Street

Leduc, Alberta

| DETAILS          |                                        |
|------------------|----------------------------------------|
| Туре             | Industrial Office /<br>Warehouse       |
| Zoning           | IM Industrial Medium                   |
| Available Area   | 14,888 SF Shop<br>3,812 SF Office      |
| Yard Area        | 0.6 Acres                              |
| Ceiling Height   | 30'                                    |
| Loading          | Three (3) 16x18 Grade<br>Loading Doors |
| Cranes           | Two (2) 10-ton<br>24' Hook Height      |
| Power            | 400 Amp, 3 Phase,<br>600 Volt Service  |
| Floors           | 8" Concrete Slab                       |
| Air Make Up Unit | 10,000 CFM                             |
| Locker Room      | Available                              |
| Shop Washroom    | Available                              |
| Trenches         | Available                              |
| Sump             | Available                              |
| Compressor Lines | Available                              |