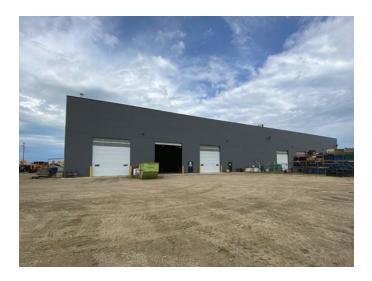

# 101-7105 39 Street

Leduc, Alberta

| DETAILS          |                                        |
|------------------|----------------------------------------|
| Туре             | Industrial Office /<br>Warehouse       |
| Zoning           | IM Industrial Medium                   |
| Available Area   | 14,888 SF Shop<br>3,812 SF Office      |
| Yard Area        | 0.6 Acres                              |
| Ceiling Height   | 30'                                    |
| Loading          | Three (3) 16x18 Grade<br>Loading Doors |
| Cranes           | Two (2) 10-ton<br>24' Hook Height      |
| Power            | 400 Amp, 3 Phase,<br>600 Volt Service  |
| Floors           | 8" Concrete Slab                       |
| Air Make Up Unit | 10,000 CFM                             |
| Locker Room      | Available                              |
| Shop Washroom    | Available                              |
| Trenches         | Available                              |
| Sump             | Available                              |
| Compressor Lines | Available                              |