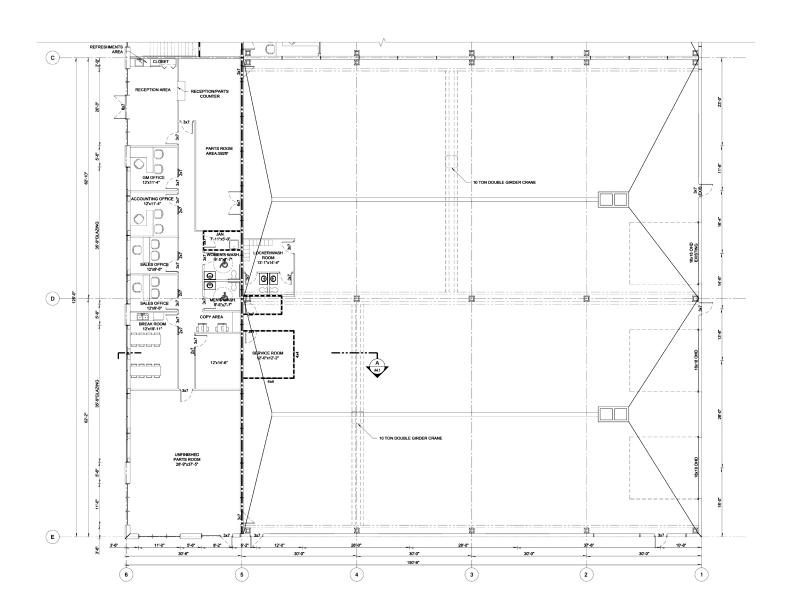

# 101-7105 39 Street

Leduc, Alberta

| DETAILS          |                                        |
|------------------|----------------------------------------|
| Туре             | Industrial Office /<br>Warehouse       |
| Zoning           | IM Industrial Medium                   |
| Available Area   | 14,888 SF Shop<br>3,812 SF Office      |
| Yard Area        | 0.6 Acres                              |
| Ceiling Height   | 30'                                    |
| Loading          | Three (3) 16x18 Grade<br>Loading Doors |
| Cranes           | Two (2) 10-ton<br>24' Hook Height      |
| Power            | 400 Amp, 3 Phase,<br>600 Volt Service  |
| Floors           | 8" Concrete Slab                       |
| Air Make Up Unit | 10,000 CFM                             |
| Locker Room      | Available                              |
| Shop Washroom    | Available                              |
| Trenches         | Available                              |
| Sump             | Available                              |
| Compressor Lines | Available                              |