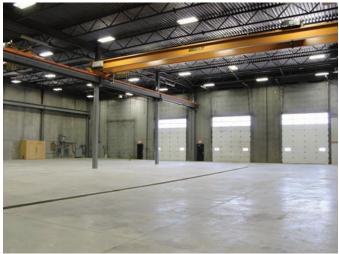

# **PROPERTY HIGHLIGHTS**

- Moving ready
- Turnkey office space
- Dedicated parts room

- 0.6 Acres of fully dedicated yard
- Two 10 ton cranes available
- Floor sumps and trenches

# 101-7105 39 Street

Leduc, Alberta

| DETAILS          |                                        |
|------------------|----------------------------------------|
| Туре             | Industrial Office /<br>Warehouse       |
| Zoning           | IM Industrial Medium                   |
| Available Area   | 14,888 SF Shop<br>3,812 SF Office      |
| Yard Area        | 0.6 Acres                              |
| Ceiling Height   | 30'                                    |
| Loading          | Three (3) 16x18 Grade<br>Loading Doors |
| Cranes           | Two (2) 10-ton<br>24' Hook Height      |
| Power            | 400 Amp, 3 Phase,<br>600 Volt Service  |
| Floors           | 8" Concrete Slab                       |
| Air Make Up Unit | 10,000 CFM                             |
| Locker Room      | Available                              |
| Shop Washroom    | Available                              |
| Trenches         | Available                              |
| Sump             | Available                              |
| Compressor Lines | Available                              |