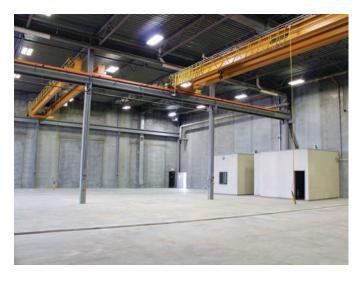

# **PROPERTY HIGHLIGHTS**

- Moving ready
- Turnkey office space
- Dedicated parts room

- 0.6 Acres of fully dedicated yard
- Two 10 ton cranes available
- Floor sumps and trenches

# 101-7105 39 Street

Leduc, Alberta

| DETAILS          |                                        |
|------------------|----------------------------------------|
| Туре             | Industrial Office /<br>Warehouse       |
| Zoning           | IM Industrial Medium                   |
| Available Area   | 14,888 SF Shop<br>3,812 SF Office      |
| Yard Area        | 0.6 Acres                              |
| Ceiling Height   | 30'                                    |
| Loading          | Three (3) 16x18 Grade<br>Loading Doors |
| Cranes           | Two (2) 10-ton<br>24' Hook Height      |
| Power            | 400 Amp, 3 Phase,<br>600 Volt Service  |
| Floors           | 8" Concrete Slab                       |
| Air Make Up Unit | 10,000 CFM                             |
| Locker Room      | Available                              |
| Shop Washroom    | Available                              |
| Trenches         | Available                              |
| Sump             | Available                              |
| Compressor Lines | Available                              |