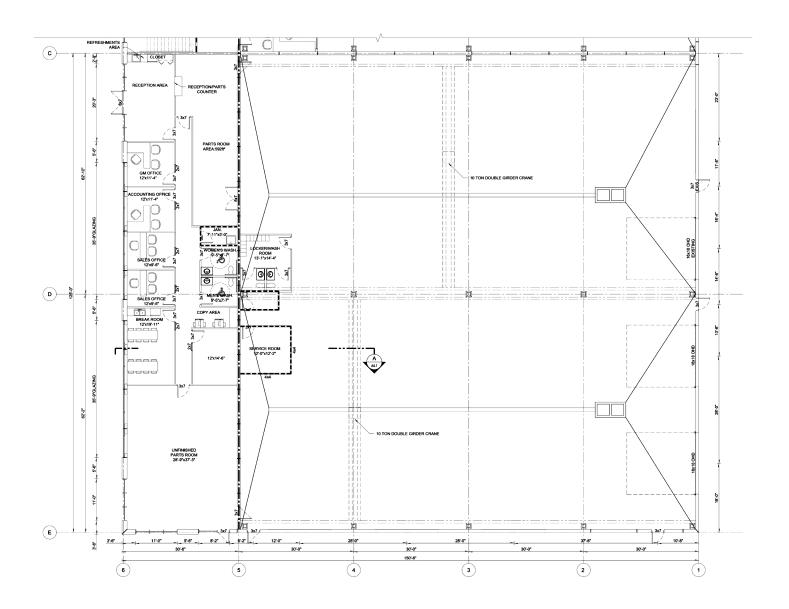

### **Floor Plan**

Available For Lease

INDUSTRIAL WAREHOUSE & OFFICE OPPORTUNITY

101-7105 39 Street Leduc, Alberta

**Site Tour Information** Site tours by appointment only 780.421.4000 | leasing@yorkrealty.ca | **YORKREALTY.CA**  Canadian Western Bank Place Suite 1622, 10303 Jasper Avenue Edmonton, Alberta | T5J 3N6