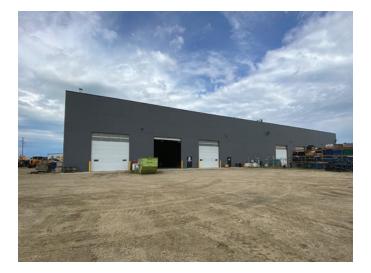

# **PROPERTY HIGHLIGHTS**

- Moving ready
- Turnkey office space
- Dedicated parts room

- 0.6 Acres of fully dedicated yard
- Two 10 ton cranes available
- Floor sumps and trenches

# 101-7105 39 Street

Leduc, Alberta

| DETAILS          |                                        |
|------------------|----------------------------------------|
| Туре             | Industrial Office /<br>Warehouse       |
| Zoning           | IM Industrial Medium                   |
| Available Area   | 14,888 SF Shop<br>3,812 SF Office      |
| Yard Area        | 0.6 Acres                              |
| Ceiling Height   | 30'                                    |
| Loading          | Three (3) 16x18 Grade<br>Loading Doors |
| Cranes           | Two (2) 10-ton<br>24' Hook Height      |
| Power            | 400 Amp, 3 Phase,<br>600 Volt Service  |
| Floors           | 8" Concrete Slab                       |
| Air Make Up Unit | 10,000 CFM                             |
| Locker Room      | Available                              |
| Shop Washroom    | Available                              |
| Trenches         | Available                              |
| Sump             | Available                              |
| Compressor Lines | Available                              |